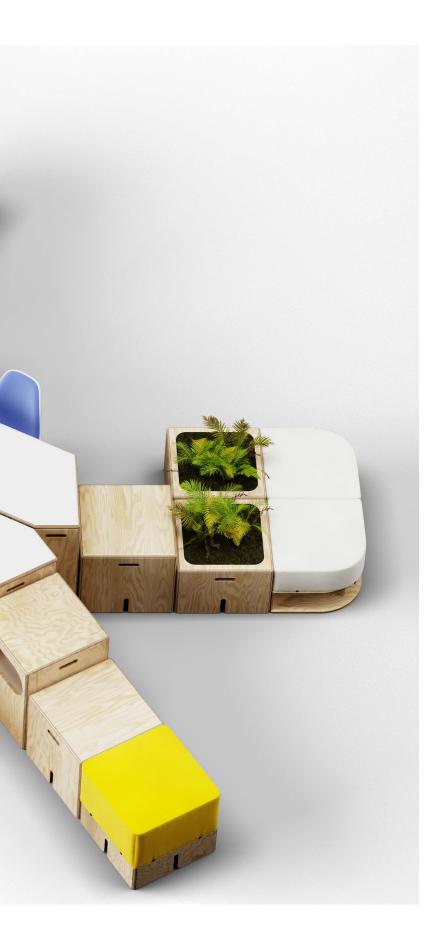

# KEIGIO® SHELF

### 9 FRAMES

All KEIGIO® SHELF is a Freestanding System without the need to be attached to the wall.

Module Frame Size: 52x52x52 cm

KEIGIO<sup>®</sup> SHELF is a Configurable Modular System to meet your personal requirements.

The KEIGIO® SHELF system is renowned for its adaptability to various spaces and needs. It offers an infinite number of configurations, allowing users to customize it according to their preferences. The shelf elements' joints and arms are constructed from molded raw aluminum, ensuring durability and stability.

What sets the KEIGIO® SHELF system apart is its intuitive assembly process. No additional tools are required to assemble the modules, which can be easily arranged in different sizes and configurations. This user-friendly feature makes it convenient for users to adjust the shelves according to their changing requirements.

To enhance its visual appeal, the **KEIGIO® SHELF** system provides a choice of surface materials. Users can select from stainless steel, security glass, or transparent methacrylate to suit their aesthetic preferences. This versatility allows the shelves to seamlessly integrate into any space, be it a home, office, or retail environment.