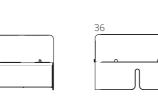

### **1. SOFA PUFF**

The **SOFA PUFF** elements have a base of 36 x 36 centimeters and 3 possible heights of 36, 48 and 64 centimeters. The **SOFA PUFF** modules all have a top layer of 6 cm of **viscoelastics**.

### 2. WOODEN

The **WOODEN** elements have a base of 36 x 36 centimeters and 3 possible heights of 36, 48 and 64 centimeters.

All the modules are built with strictly FSC wood.

They are perfect as **end table or** storage box.