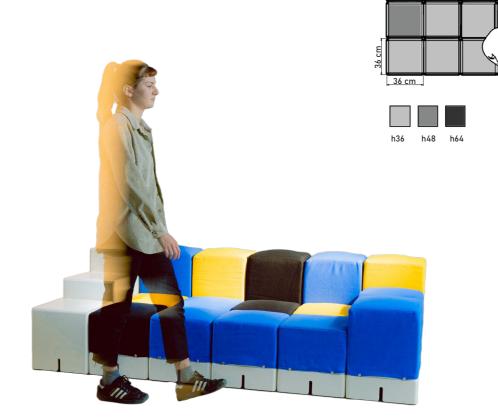

## **36x36 SYSTEM**

## **54X54 SYSTEM**

The **KEIGIO**® **36x36** is our first project that we are very proud of. It is a modular system consisting of interchangeable modules, all with a 36x36 centimeter base.

Without a doubt, the KEIGIO® 36x36 is the sofa system with the smallest modules on the market! The different modules vary in height and functionality.

There are **WOODEN** modules, perfect as support surfaces and for storing objects inside.

The SOFA PUFF modules come in three different heights and can be used as seats (h36), armrests (h48), and backrests (h64).

The **SOFA PUFF** modules are made using comfortable foams of different densities and 6 cm of memory foam on top of everyone.

The KEIGIO® 36x36 is completed with a set of CUSHIONS Fabrics, colors, as well as wooden materials can be chosen from a wide range of proposals or customised, if required.