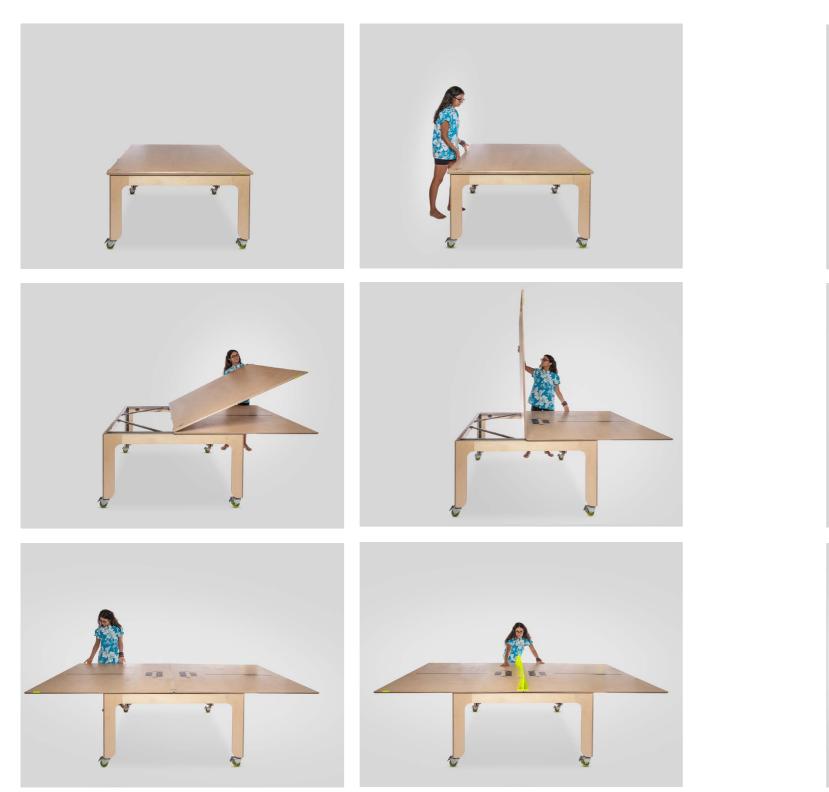

### KEIGIO® PONG brings a fresh touch of innovation to this popular vintage game with an easy foldable design!

Enhance your space with KEIGIO® PONG - a sleek and adaptable table that seamlessly converts into a professional-grade ping pong surface.

# **FOLDING SYSTEM**

**German POTTKER Folding Guide** The combination of the steel outer profile and the aluminium inner profile ensures high load capacity and exceptionally smooth run.

**OPEN: 152.5x274x76 cm CLOSED: 152.5x137x76 cm** 

# **FOLDING SYSTEM**

**KEIGIO® TABLE** transforms its size from 100x141 to 141x200 centimeters with one simple 90 degrees rotation that magically keeps the table perfectly centered with the table legs.

After rotating, we can open the tabletop like a book, thus doubling the size of our table.

OPEN: 141x200x76 cm CLOSED: 100x141x76 cm