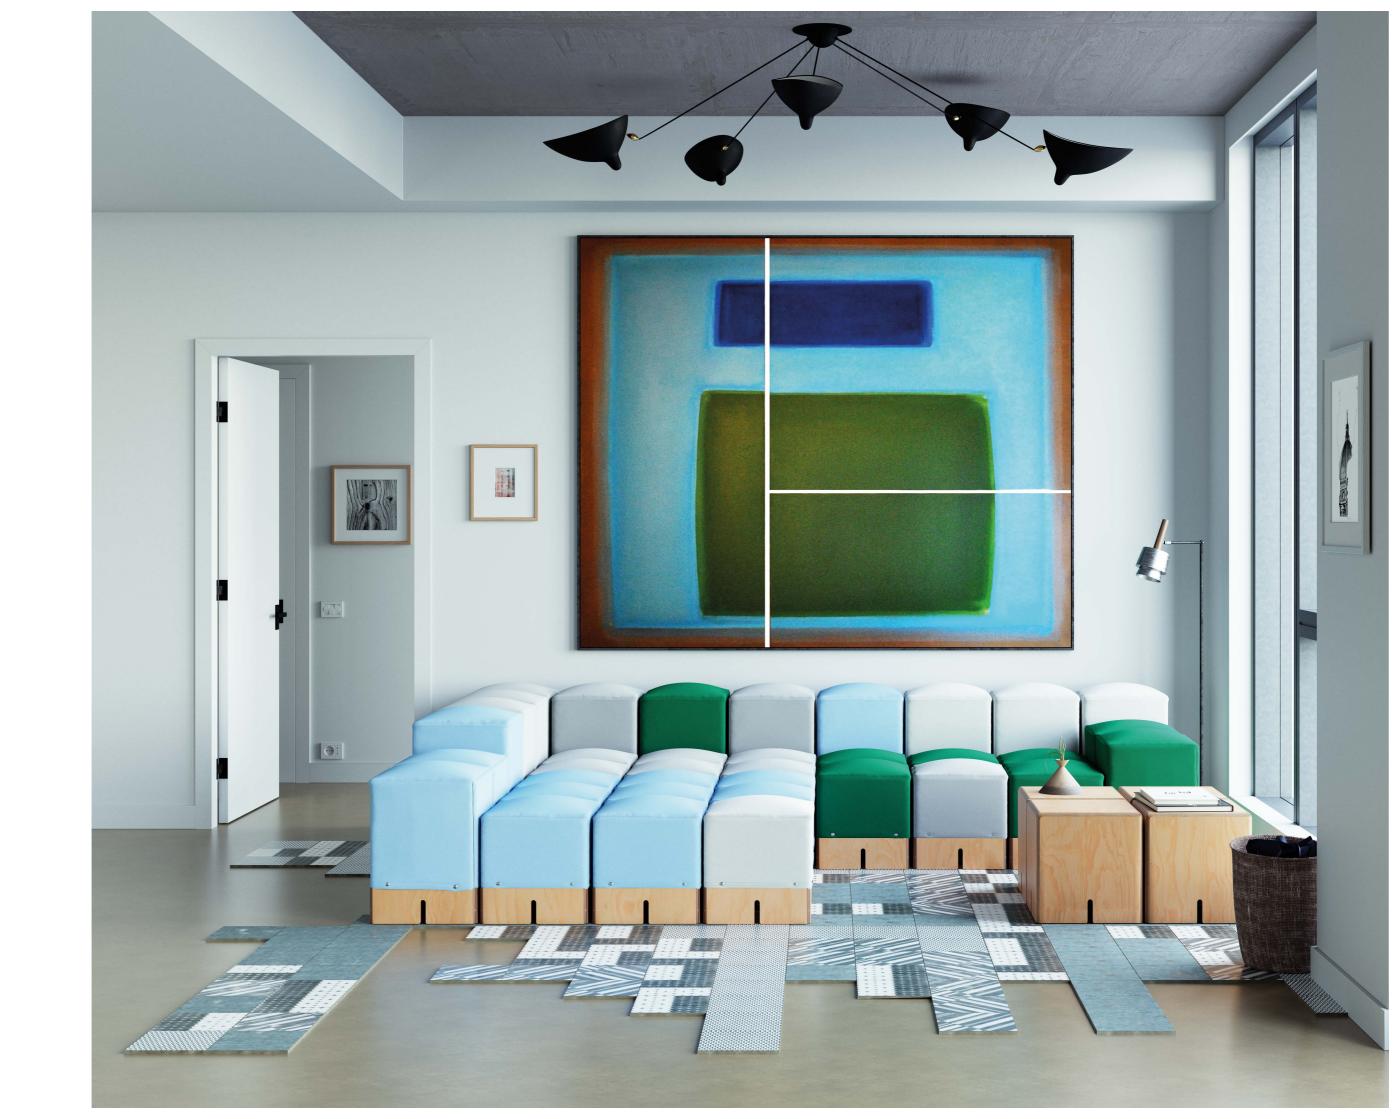

The KEIGIO® 54x54 System is a versatile solution that can be used as a unique workspace, a cosy chill-out zone, an auditorium or a playground.

### KEIGIO® 54x54 SYSTEM Office & School

One of the features of the **KEIGIO® 54x54** System is the mix between rigid and soft elements. This combination creates furnitures that seamlessly blend into any environment, from a cozy living room to a modern office space. With all the 12 modules, 2 Cushions, and the **SIDE TABLE**, it caters to all needs and spaces. The various heights, material and special variants, add unique features to the system, allowing for endless possibilities.

The **WOODEN** elements add a touch of elegance and sophistication, while the **SOFA PUFF** modules provide a comfortable and relaxed seating experience to the composition. Whether for cozy seating or functional workstations, the **KEIGIO® 54x54** System offers versatility and adaptability. Unleash your creativity and explore the countless ways to use and enjoy the **KEIGIO® 54x54**.