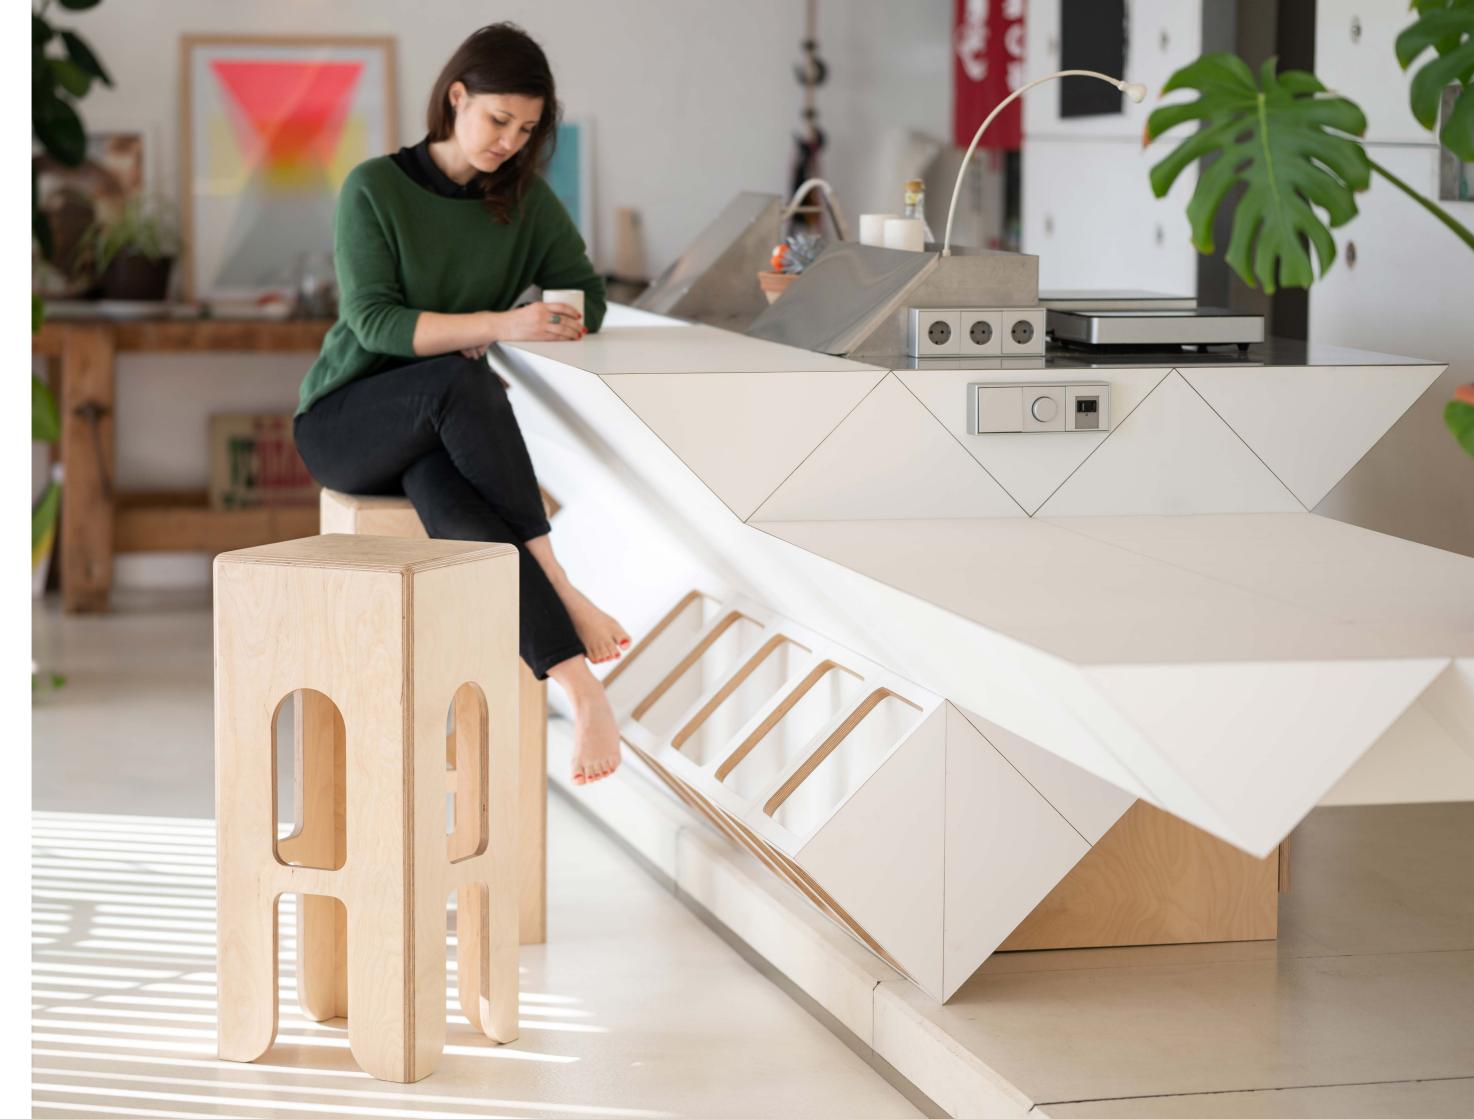

# KEIGIO®STOOL

### **KEIGIO<sup>®</sup> BAR**

Counter bar built by KEIGIO® in premium Fenix material from the Italian brand ARPA Industriale. Stool Height: 80 cm #BARSTOOLS #COUNTERSTOOLS #KEIGIOSTOOL #PLYWOODDESIGN

**BAR & COUNTER STOOLS** 

The KEIGIO® STOOL comes in different customizable heights and can be used as either a counter stool, a bar stool or a high bar stool.

The **KEIGIO® STOOL** uses only wood materials of FSC certified origin and the finishes can be in natural Birch, natural Pine, white or black MDF laquered.

# KEIGIO®STOOL

The KEIGIO® STOOL comes in four different heights - 80cm, 70cm, 60cm, and 48cm - allowing you to choose the perfect height for your needs.

The seat is always a comfortable 36cm x 36cm, providing ample space for seating.