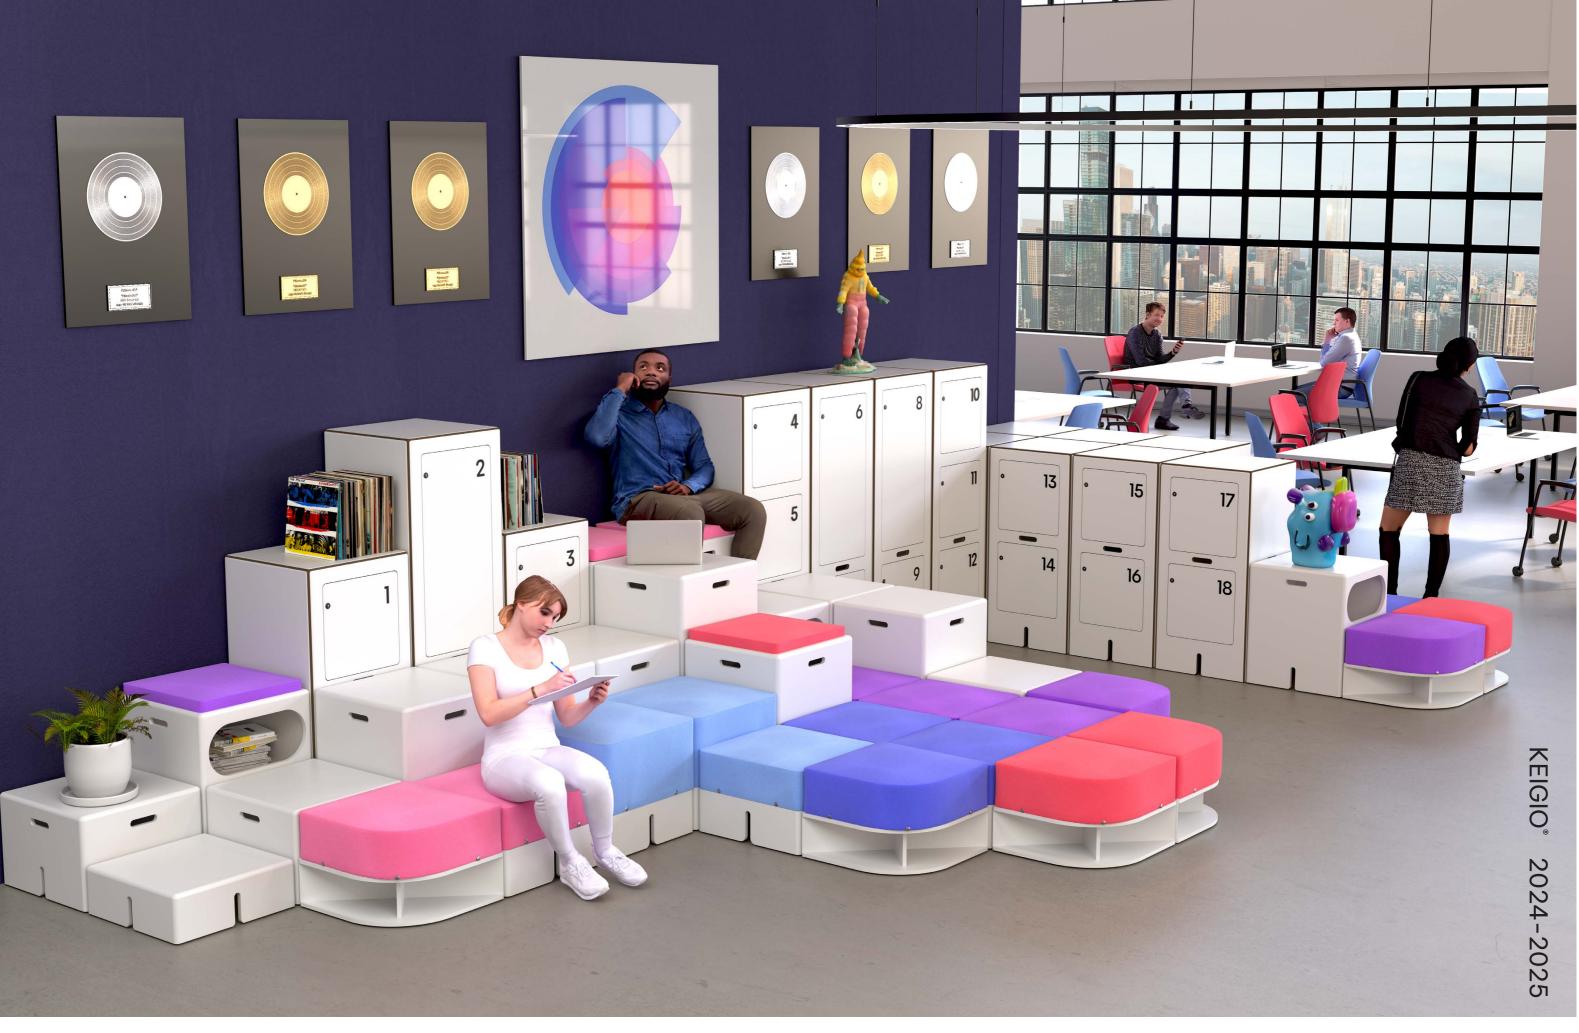

# **KEIGIO® 54X54 LOCKER**

#MODULARLOCKER #FLEXOFFICE #MODULARDESIGN #KEIGIODESIGN

KEIGIO<sup>®</sup> expands its innovative modular furniture system with the new Lockers, designed to integrate seamlessly into the 54x54 SYSTEM. While modularity is standard in the lockers market, our products go beyond by integrating into a **complete modular ecosystem**.

The **KEIGIO**<sup>®</sup> 54x54 SYSTEM brings together rigid seating, Puffs, DESKs, and now the new Lockers, offering a Flex&Fun furnishing solution for projects in offices, schools, hotels, libraries, and any space-whether it's a communal area, a service zone, an operational workspace, or even rest and recreational areas.

### **KEIGIO® LOCKER**

With a standard base of **54x54 cm**, these lockers are available in two heights: **162 cm** and **113 cm**, adapting to the needs of any modern workspace.

The 162 cm version also comes in **two variations**, with two or three doors. In the two-door variant, the taller door space is perfect for hanging clothes, offering a versatile solution for storing personal items and garments.