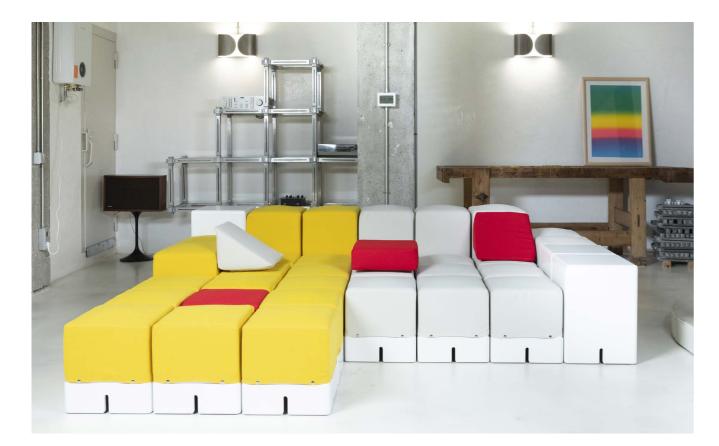

## Σ ĽĽ S S 4 0 Σ 0 M X 0 M

The KEIGIO® 36x36 System offers 9 modules, many colors and 1000 ways to create a comfortable and personalized sofa.

The **KEIGIO® 36X36** modular system is essentially composed of 2 types of elements with the same dimensions that make them perfectly interchangeable: the comfortable **SOFA PUFF** seats and the **WOODEN** end table - box.

The **SOFA PUFF** modules can be transformed into **FLOOR CUSHIONS** by removing the wooden plinth and replacing it with a special cover with an eco-leather base.

**FLOOR CUSHIONS** are soft and practical elements to furnish your children's bedroom floor or any other space you wish.

The **KEIGIO**<sup>®</sup> **36x36** System is completed with two **CUSHIONS**, one rectangular and one triangular with removable, washable covers.

36x36 MODULES

**SOFA PUFF** h36, h48, h64

WOODEN h36, h48, h64

FLOOR CUSHION h24, h36, h52

CUSHIONS Rectangular - Triangular