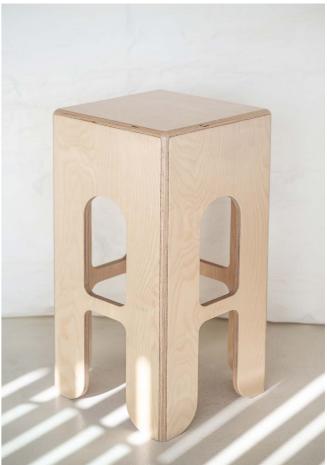

# KEIGIO®STOOL

### **KEIGIO<sup>®</sup> BAR**

Counter bar built by KEIGIO® in premium Fenix material from the Italian brand ARPA Industriale. Stool Height: 80 cm #BARSTOOLS #COUNTERSTOOLS #KEIGIOSTOOL #PLYWOODDESIGN

**BAR & COUNTER STOOLS** 

The KEIGIO® STOOL comes in different customizable heights and can be used as either a counter stool, a bar stool or a high bar stool.

The **KEIGIO® STOOL** uses only wood materials of FSC certified origin and the finishes can be in natural Birch, natural Pine, white or black MDF laquered.

The wood ones are painted with two coats of a highly transparent finish with a satin and natural effect that leaves the highest quality wood face "in sight".

The stool is made of plywood, which, thanks to the layers of ultra-stistant varnish, gives it a perfect resistance to moisture, making it particularly hard and robust and suitable for any type of bar, restaurant and commercial space.