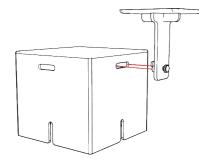

### **H-SHAPED JOINT**

H-shaped joint ele-ments in solid beech wood with magnets to help during assembly.

S

S

4

The KEIGIO® 36x36 and KEIGIO® 54x54 System utilize a solid birch wood element with a unique geometry that enables the seamless connection of various modules. This design allows for easy insertion or removal of individual modules within the sofa system, regardless of their position.

For instance, if you wish to change the color of a cushion cover, simply pull the desired puff upwards to detach it from the sofa system. This effortless removal allows for convenient replacement of the cover, and once done, you can easily insert the puff back into place using the same process. This user-friendly feature ensures hassle-free customization and flexibility for your modular system.

### With the help of a third H-shaped element made of solid wood we connect the KEIGIO® System Modules.

The Delta Awards aim to celebrate excellence in design and emphasize its importance as a prime tool for creating wealth in an industrial economy, as well as highlighting its role as an expression of our culture.