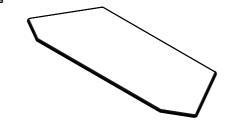

### **"DIN A" PROPORTIONS**

KEIGIO® TABLE sizes are all based on a single aspect ratio of the square root of 2, or approximately 1:1,41421. As the DIN A4 standard sizes share the same aspect ratio ( $\sqrt{2}$ ). Open and Closed Table keep the same proportions.

**KEIGIO®** TABLE, THE A4 PAPER PROPORTION TABLE WITH A SKATEBOARD SOUL.

The **KEIGIO® TABLE** is a carefully designed solution that addresses both our aesthetic preferences and space limitations.

It offers the flexibility to adjust its size effortlessly, transitioning from a **100x141** centimeter configuration that comfortably accommodates 6 people to a larger **141x200** centimeter setup that can seat 10 diners. The table is equipped with big longboard wheels, from the american brand **Orangatang**, making it very easy to move within your space.

# **FOLDING SYSTEM**

**KEIGIO® TABLE** transforms its size from 100x141 to 141x200 centimeters with one simple 90 degrees rotation that magically keeps the table perfectly centered with the table legs.

After rotating, we can open the tabletop like a book, thus doubling the size of our table.

OPEN: 141x200x76 cm CLOSED: 100x141x76 cm