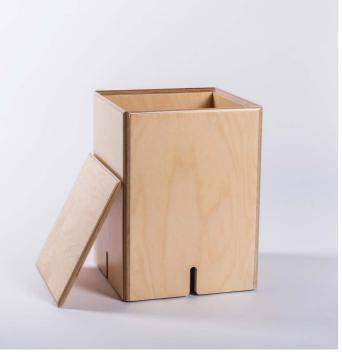

### 2. WOODEN

The **WOODEN** elements have a base of 36 x 36 centimeters and 3 possible heights of 36, 48 and 64 centimeters.

All the modules are built with strictly FSC wood.

They are perfect as **end table or** storage box.

The **KEIGIO WOODEN** Modules set consists distinct variants. This includes 5 different heights: h18, h36, h48, h64, h92.

There are also special modules like h48 HOLE and h64 **STORAGE**, designed for storage books, laptops or small objects.