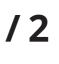

# **FOLDING SYSTEM**

**KEIGIO® TABLE** transforms its size from 100x141 to 141x200 centimeters with one simple 90 degrees rotation that magically keeps the table perfectly centered with the table legs.

After rotating, we can open the tabletop like a book, thus doubling the size of our table.

OPEN: 141x200x76 cm CLOSED: 100x141x76 cm