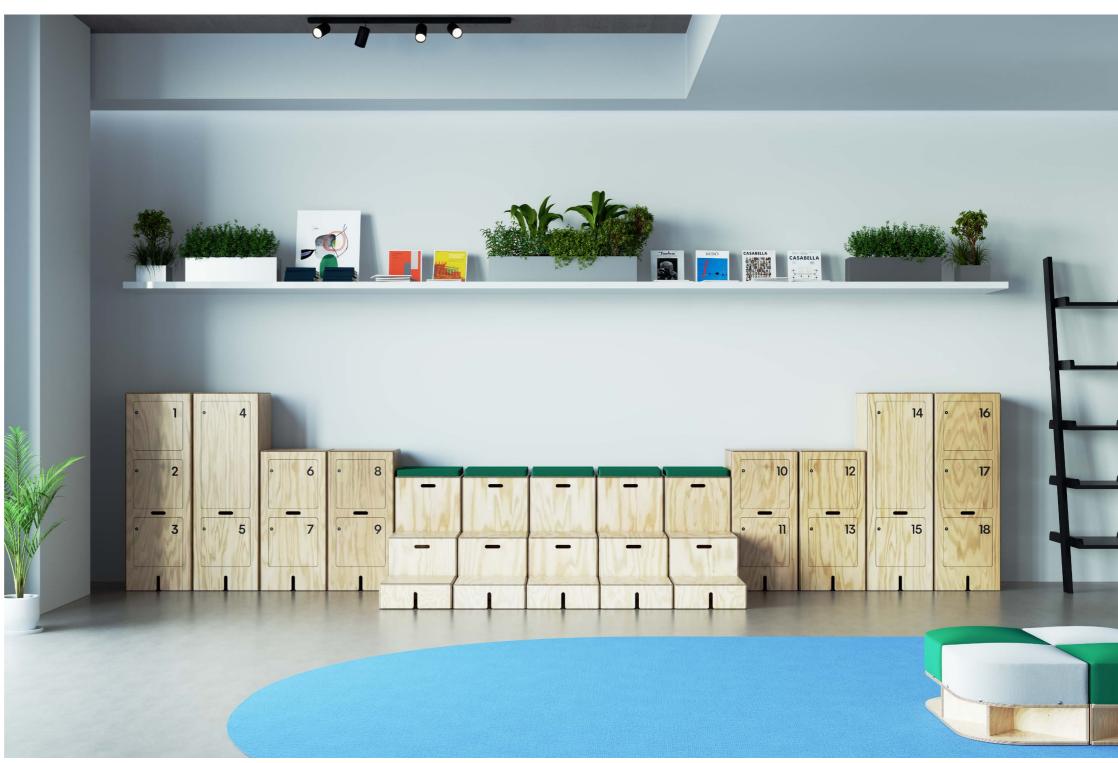

### **KEIGIO® LOCKER**

With a standard base of **54x54 cm**, these lockers are available in two heights: **162 cm** and **113 cm**, adapting to the needs of any modern workspace.

The 162 cm version also comes in **two variations**, with two or three doors. In the two-door variant, the taller door space is perfect for hanging clothes, offering a versatile solution for storing personal items and garments.

### THE ELEMENTS