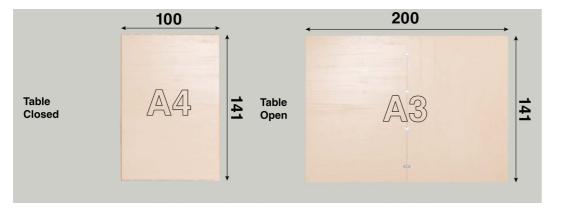

### **"DIN A" PROPORTIONS**

KEIGIO® TABLE sizes are all based on a single aspect ratio of the square root of 2, or approximately 1:1,41421. As the DIN A4 standard sizes share the same aspect ratio ( $\sqrt{2}$ ). Open and Closed Table keep the same proportions.

**KEIGIO®** TABLE, THE A4 PAPER PROPORTION TABLE WITH A SKATEBOARD SOUL.

The **KEIGIO® TABLE** is a carefully designed solution that addresses both our aesthetic preferences and space limitations.

It offers the flexibility to adjust its size effortlessly, transitioning from a **100x141** centimeter configuration that comfortably accommodates 6 people to a larger **141x200** centimeter setup that can seat 10 diners. The table is equipped with big longboard wheels, from the american brand **Orangatang**, making it very easy to move within your space.

# **FOLDING SYSTEM**

**KEIGIO® TABLE** transforms its size from 100x141 to 141x200 centimeters with one simple 90 degrees rotation that magically keeps the table perfectly centered with the table legs.

After rotating, we can open the tabletop like a book, thus doubling the size of our table.

OPEN: 141x200x76 cm CLOSED: 100x141x76 cm

### 2. DESIGN

At KEIGIO® design we have a Foldable KEIGIO® TABLE measures are 141x200x76cm Open and 100x141x76 cm Closed.

the square root of 2, or approximately 1:1,41421. We inserted Longboard Skate- As the DIN A4 standards sizes This modern material achieves its share the same aspect ratio.