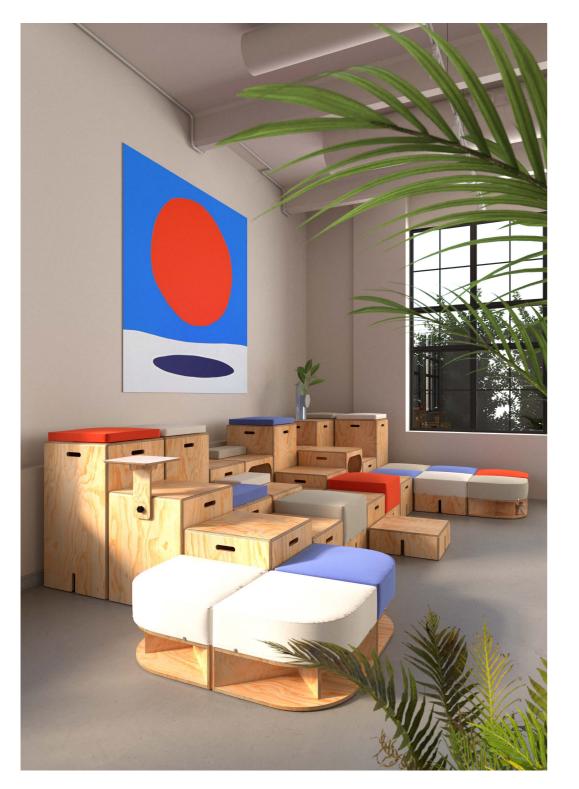

## Σ ĽĽ S S 4 0 Σ 0 M X 0 M

The KEIGIO® 36x36 System offers 9 modules, many colors and 1000 ways to create a comfortable and personalized sofa.

The **KEIGIO® 36X36** modular system is essentially composed of 2 types of elements with the same dimensions that make them perfectly interchangeable: the comfortable **SOFA PUFF** seats and the **WOODEN** end table - box.

The **SOFA PUFF** modules can be transformed into **FLOOR CUSHIONS** by removing the wooden plinth and replacing it with a special cover with an eco-leather base.

**FLOOR CUSHIONS** are soft and practical elements to furnish your children's bedroom floor or any other space you wish.

The **KEIGIO**<sup>®</sup> **36x36** System is completed with two **CUSHIONS**, one rectangular and one triangular with removable, washable covers.