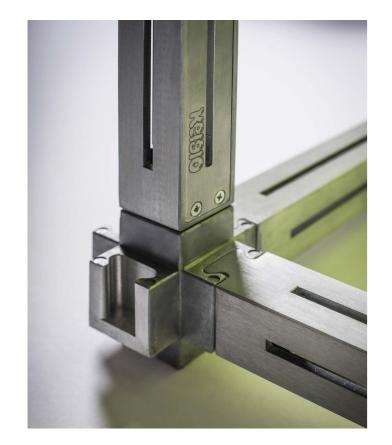

The KEIGIO® SHELF system is renowned for its adaptability to various spaces and needs. It offers an infinite number of configurations, allowing users to customize it according to their preferences. The shelf elements' joints and arms are constructed from molded raw aluminum, ensuring durability and stability.

### 2. MODULAR SHELF

surfaces that respond to different arms. functional demands for the rationalization of the environments.

The KEIGIO® SHELF system is de- KEIGIO® shelving system is comsigned to define and organize the spaces we live in. posed of 3 elements: joint, arms (made of die-cast aluminum with precision joints) and shelf, tem-The construction elements are min-imalist forms that are combined acrylate shelves that fit perfectly to create horizontal and vertical into special grooves in the inner