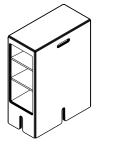

# **KEIGIO® 54X54 LOCKER**

#MODULARLOCKER #FLEXOFFICE #MODULARDESIGN #KEIGIODESIGN

KEIGIO<sup>®</sup> expands its innovative modular furniture system with the new Lockers, designed to integrate seamlessly into the 54x54 SYSTEM. While modularity is standard in the lockers market, our products go beyond by integrating into a **complete modular ecosystem**.

The **KEIGIO**<sup>®</sup> 54x54 SYSTEM brings together rigid seating, Puffs, DESKs, and now the new Lockers, offering a Flex&Fun furnishing solution for projects in offices, schools, hotels, libraries, and any space-whether it's a communal area, a service zone, an operational workspace, or even rest and recreational areas.

### HIGH-QUALITY MATERIALS AND CUSTOMIZABLE DESIGN

Made from organic materials like pine plywood, KEIGIO® LOCKER can be lacquered in any color, maintaining the brand's elegant style, with rounded edges and our signature handles cut on all four sides. We also introduce a new Entry Level material option at an unbeatable price: MDF laminated with white melamine.

### **KEIGIO® LOCKER**

With a standard base of **54x54 cm**, these lockers are available in two heights: **162 cm** and **113 cm**, adapting to the needs of any modern workspace.

The 162 cm version also comes in **two variations**, with two or three doors. In the two-door variant, the taller door space is perfect for hanging clothes, offering a versatile solution for storing personal items and garments.