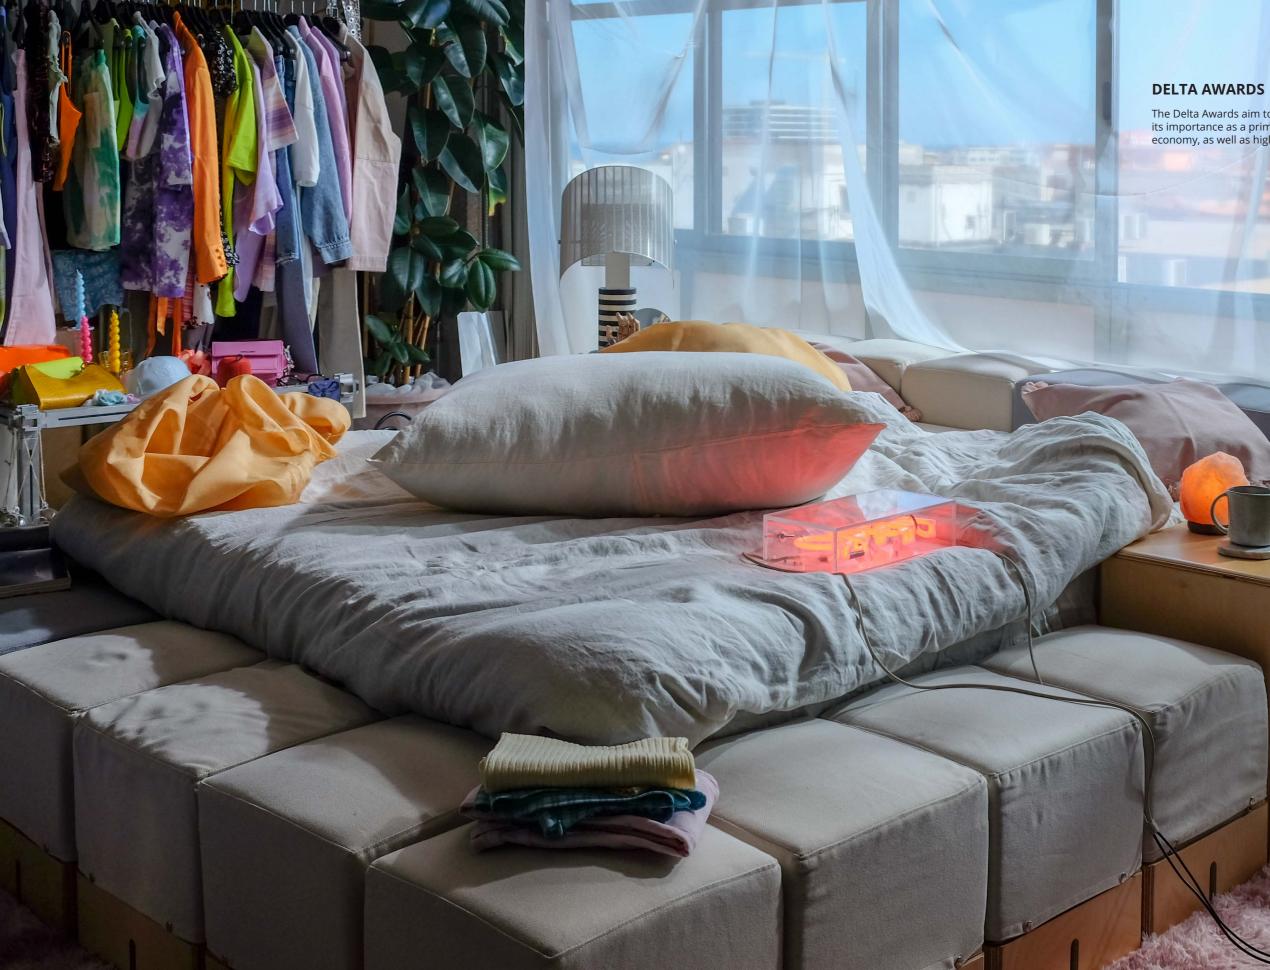

## **54X54 SYSTEM**

The **KEIGIO**® **36x36** is our first project that we are very proud of. It is a modular system consisting of interchangeable modules, all with a 36x36 centimeter base.

Without a doubt, the KEIGIO® 36x36 is the sofa system with the smallest modules on the market! The different modules vary in height and functionality.

With **KEIGIO® 54x54** we have created something unique, a new concept that combines the classic office furniture with home furniture. It is extremely functional & flexible.

- **KEIGIO**® **54x54** is our most comprehensive and in- The **WOODEN** modules can have 5 different heights and two different systems for storing items such as laptops, notebooks, or cushions.
- Then there are the **SOFA PUFF** modules, incredibly We designed this system to fulfill two different comfortable with their 6 cm of memory foam on top.
  - The **KEIGIO**® **54x54** is completed with a movable **SIDE TABLE** and the set of **CUSHIONS**. All of them can be customized in terms of colors, finishes, and materials.

The KEIGIO® 54x54 System is a versatile solution that can be used as a unique workspace, a cosy chill-out zone, an auditorium or a playground.

### KEIGIO® 54x54 SYSTEM Office & School

One of the features of the **KEIGIO® 54x54** System is the mix between rigid and soft elements. This combination creates furnitures that seamlessly blend into any environment, from a cozy living room to a modern office space. With all the 12 modules, 2 Cushions, and the **SIDE TABLE**, it caters to all needs and spaces. The various heights, material and special variants, add unique features to the system, allowing for endless possibilities.