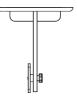

### **KEIGIO® 54x54 DESK** Flexibility and Style in Your Work or Study Space

The KEIGIO® 54x54 modular system offers absolute free- The iron legs, which can be screwed onto the table top, dom to create personalized compositions, complementing your work or study environment with versatility and style.

The KEIGIO DESK is modular, consisting of various elements: the structure is composed of our special wood modules or special iron legs, all combined with the DESK TOP, With the introduction of the new "special" modules and the allowing for flexible space distribution and great stability.

The special modules are available with lateral or frontal of highly functional and customizable workstations. openings for storage and, like the DESK TOP, are made from high-quality materials such as marine plywood, lac- The 54x54 system easily transitions from a relaxation area quered RAL MDF, or laminated HPL MDF.

are available in different finishes: white, black, gray, chrome, and stainless steel effect. Additionally, the legs are also available in a version with wheels and brakes.

table top, the modular system offers innovative solutions for a wide range of environments, allowing for the creation

### **THE ELEMENTS**

h72 Front HOLE

h72 Side HOLE

DESK TOP

DESK LEGS