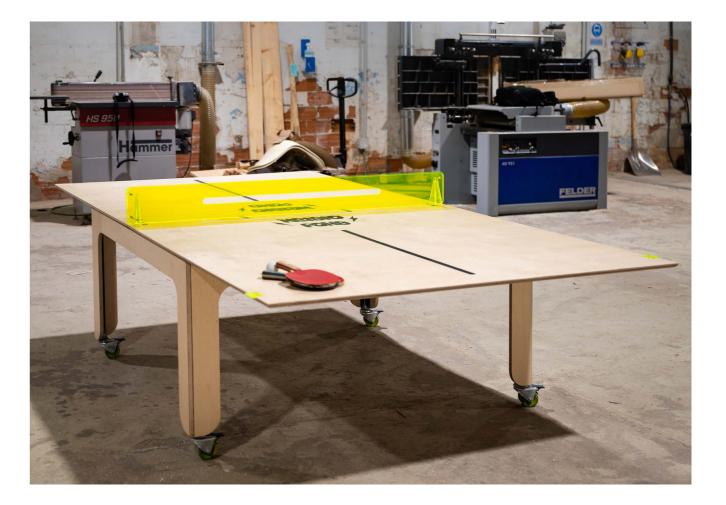

# **FOLDING SYSTEM**

**German POTTKER Folding Guide** The combination of the steel outer profile and the aluminium inner profile ensures high load capacity and exceptionally smooth run.

**OPEN: 152.5x274x76 cm CLOSED: 152.5x137x76 cm** 

### **1. DETAILS**

/2

technique of **Screen Printing** on half the space or open. wood.

customizable in quality of color or **PING PONG** table 152.5x274x76 material as the Twincolor MDF. We inserted Longboard Skateboard wheels on the legs of the table which becomes way more easily transportable.

All the edges built in plywood are rounded and generate the typical design of all **KEIGIO**<sup>®</sup> products.

### **3. MATERIALS**

At KEIGIO<sup>®</sup> Design we have a For the first time in the market The KEIGIO<sup>®</sup> PONG is built using noble materials, thick birch or pine plywood, an internal iron structure and **Lisocore**® a material-efficient high performance and construction material.

> The folding system tool comes from the German premium brand **POTTKER** in aluminum and steel.

> The net is made of transparent fluorescent methacrylate.