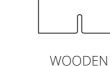

There are **WOODEN** modules, perfect as support surfaces and for storing objects inside.

The SOFA PUFF modules come in three different heights and can be used as seats (h36), armrests (h48), and backrests (h64).

### 2. WOODEN

The **WOODEN** elements have a base of 36 x 36 centimeters and 3 possible heights of 36, 48 and 64 centimeters.

All the modules are built with strictly FSC wood.

They are perfect as **end table or** storage box.