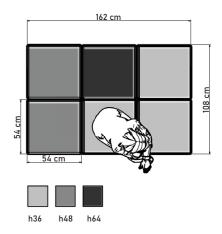

216 cm

novative system. All modules are interchangeable and have a 54x54 centimeter base.

needs: to create comfortable sofas and to establish chill-out spaces at various heights, like bleachers in trendy offices.

With **KEIGIO® 54x54** we have created something unique, a new concept that combines the classic office furniture with home furniture. It is extremely functional & flexible.

- **KEIGIO**® **54x54** is our most comprehensive and in- The **WOODEN** modules can have 5 different heights and two different systems for storing items such as laptops, notebooks, or cushions.
- Then there are the **SOFA PUFF** modules, incredibly We designed this system to fulfill two different comfortable with their 6 cm of memory foam on top.
  - The **KEIGIO**® **54x54** is completed with a movable **SIDE TABLE** and the set of **CUSHIONS**. All of them can be customized in terms of colors, finishes, and materials.