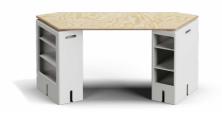

### **KEIGIO® 54x54 DESK** Flexibility and Style in Your Work or Study Space

The KEIGIO® 54x54 modular system offers absolute free- The iron legs, which can be screwed onto the table top, dom to create personalized compositions, complementing your work or study environment with versatility and style.

The KEIGIO DESK is modular, consisting of various elements: the structure is composed of our special wood modules or special iron legs, all combined with the DESK TOP, With the introduction of the new "special" modules and the allowing for flexible space distribution and great stability.

The special modules are available with lateral or frontal of highly functional and customizable workstations. openings for storage and, like the DESK TOP, are made from high-quality materials such as marine plywood, lac- The 54x54 system easily transitions from a relaxation area quered RAL MDF, or laminated HPL MDF.

are available in different finishes: white, black, gray, chrome, and stainless steel effect. Additionally, the legs are also available in a version with wheels and brakes.

table top, the modular system offers innovative solutions for a wide range of environments, allowing for the creation

to an operational area, perfectly adapting to your needs.

### **THE ELEMENTS**

h72 Front HOLE

h72 Side HOLE

DESK TOP

DESK LEGS

### Craft your Composition

The KEIGIO® 54x54 modular system offers complete freedom to create personalized work or study environments. With modular wood elements and customizable desk tops made from high-quality materials, it provides stable configurations and innovative solutions for diverse settings.