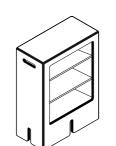

# KEIGIO® SHELF

### 9 FRAMES

All KEIGIO® SHELF is a Freestanding System without the need to be attached to the wall.

Module Frame Size: 52x52x52 cm

KEIGIO<sup>®</sup> SHELF is a Configurable Modular System to meet your personal requirements.

The KEIGIO® SHELF system is renowned for its adaptability to various spaces and needs. It offers an infinite number of configurations, allowing users to customize it according to their preferences. The shelf elements' joints and arms are constructed from molded raw aluminum, ensuring durability and stability.

What sets the KEIGIO® SHELF system apart is its intuitive assembly process. No additional tools are required to assemble the modules, which can be easily arranged in different sizes and configurations. This user-friendly feature makes it convenient for users to adjust the shelves according to their changing requirements.

To enhance its visual appeal, the **KEIGIO® SHELF** system provides a choice of surface materials. Users can select from stainless steel, security glass, or transparent methacrylate to suit their aesthetic preferences. This versatility allows the shelves to seamlessly integrate into any space, be it a home, office, or retail environment.