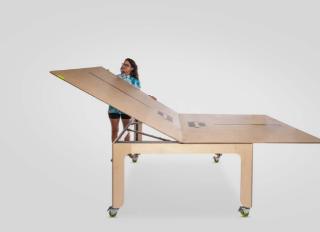

### **"DIN A" PROPORTIONS**

KEIGIO® TABLE sizes are all based on a single aspect ratio of the square root of 2, or approximately 1:1,41421. As the DIN A4 standard sizes share the same aspect ratio ( $\sqrt{2}$ ). Open and Closed Table keep the same proportions.

**KEIGIO®** TABLE, THE A4 PAPER PROPORTION TABLE WITH A SKATEBOARD SOUL.

The **KEIGIO® TABLE** is a carefully designed solution that addresses both our aesthetic preferences and space limitations.

It offers the flexibility to adjust its size effortlessly, transitioning from a **100x141** centimeter configuration that comfortably accommodates 6 people to a larger **141x200** centimeter setup that can seat 10 diners. The table is equipped with big longboard wheels, from the american brand **Orangatang**, making it very easy to move within your space.

# **FOLDING SYSTEM**

**KEIGIO® TABLE** transforms its size from 100x141 to 141x200 centimeters with one simple 90 degrees rotation that magically keeps the table perfectly centered with the table legs.

After rotating, we can open the tabletop like a book, thus doubling the size of our table.

OPEN: 141x200x76 cm CLOSED: 100x141x76 cm