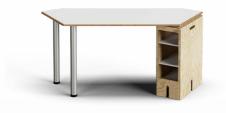

### **KEIGIO® 54x54 DESK** Flexibility and Style in Your Work or Study Space

The KEIGIO® 54x54 modular system offers absolute free- The iron legs, which can be screwed onto the table top, dom to create personalized compositions, complementing your work or study environment with versatility and style.

The KEIGIO DESK is modular, consisting of various elements: the structure is composed of our special wood modules or special iron legs, all combined with the DESK TOP, With the introduction of the new "special" modules and the allowing for flexible space distribution and great stability.

The special modules are available with lateral or frontal of highly functional and customizable workstations. openings for storage and, like the DESK TOP, are made from high-quality materials such as marine plywood, lac- The 54x54 system easily transitions from a relaxation area quered RAL MDF, or laminated HPL MDF.

are available in different finishes: white, black, gray, chrome, and stainless steel effect. Additionally, the legs are also available in a version with wheels and brakes.

table top, the modular system offers innovative solutions for a wide range of environments, allowing for the creation