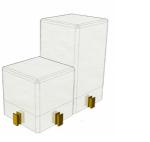

# **KEIGIO® 54X54 LOCKER**

#MODULARLOCKER #FLEXOFFICE #MODULARDESIGN #KEIGIODESIGN

KEIGIO<sup>®</sup> expands its innovative modular furniture system with the new Lockers, designed to integrate seamlessly into the 54x54 SYSTEM. While modularity is standard in the lockers market, our products go beyond by integrating into a **complete modular ecosystem**.

The **KEIGIO**<sup>®</sup> 54x54 SYSTEM brings together rigid seating, Puffs, DESKs, and now the new Lockers, offering a Flex&Fun furnishing solution for projects in offices, schools, hotels, libraries, and any space-whether it's a communal area, a service zone, an operational workspace, or even rest and recreational areas.

### **KEIGIO® LOCKER**

With a standard base of **54x54 cm**, these lockers are available in two heights: **162 cm** and **113 cm**, adapting to the needs of any modern workspace.

The 162 cm version also comes in **two variations**, with two or three doors. In the two-door variant, the taller door space is perfect for hanging clothes, offering a versatile solution for storing personal items and garments.