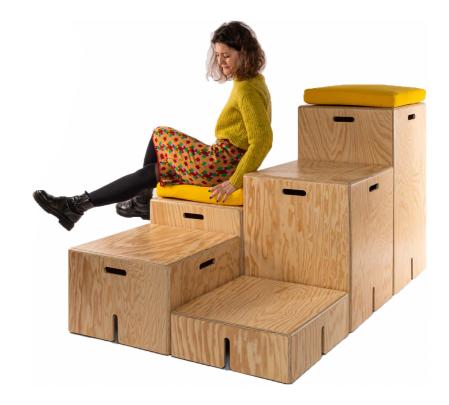

### 2. WOODEN

The **WOODEN** elements have a base of 36 x 36 centimeters and 3 possible heights of 36, 48 and 64 centimeters.

All the modules are built with strictly FSC wood.

They are perfect as **end table or** storage box.

### **H-SHAPED JOINT**

H-shaped joint ele-ments in solid beech wood with magnets to help during assembly.

S

S

4

The KEIGIO® 36x36 and KEIGIO® 54x54 System utilize a solid birch wood element with a unique geometry that enables the seamless connection of various modules. This design allows for easy insertion or removal of individual modules within the sofa system, regardless of their position.

### With the help of a third H-shaped element made of solid wood we connect the KEIGIO® System Modules.

The Delta Awards aim to celebrate excellence in design and emphasize its importance as a prime tool for creating wealth in an industrial economy, as well as highlighting its role as an expression of our culture.