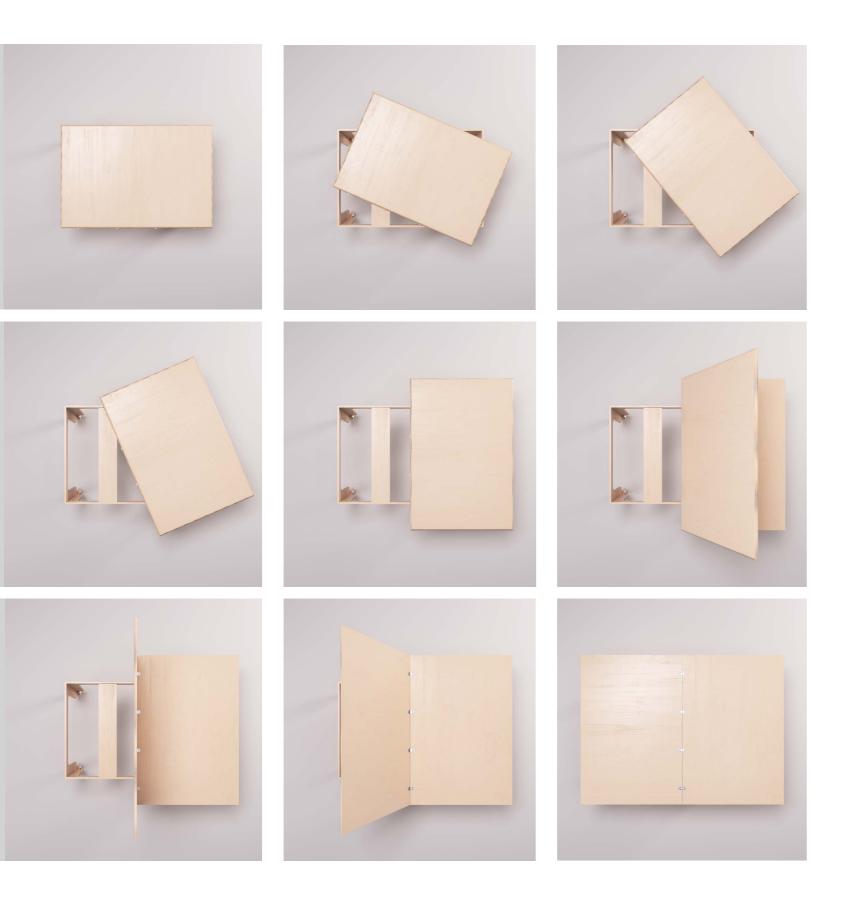

# **FOLDING SYSTEM**

**KEIGIO® TABLE** transforms its size from 100x141 to 141x200 centimeters with one simple 90 degrees rotation that magically keeps the table perfectly centered with the table legs.

After rotating, we can open the tabletop like a book, thus doubling the size of our table.

OPEN: 141x200x76 cm CLOSED: 100x141x76 cm

### CUTOMIZABLE DESIGN

We design ad-hoc graphics for this table and applied them with the technique of **Screen Printing** on wood. Graphics are different and totally customizable.

All the edges built in plywood are rounded ,typical design of all KEIGIO® products.

### 2. DESIGN

At KEIGIO® design we have a Foldable KEIGIO® TABLE measures are 141x200x76cm Open and 100x141x76 cm Closed.

the square root of 2, or approximately 1:1,41421. We inserted Longboard Skate- As the DIN A4 standards sizes This modern material achieves its share the same aspect ratio.