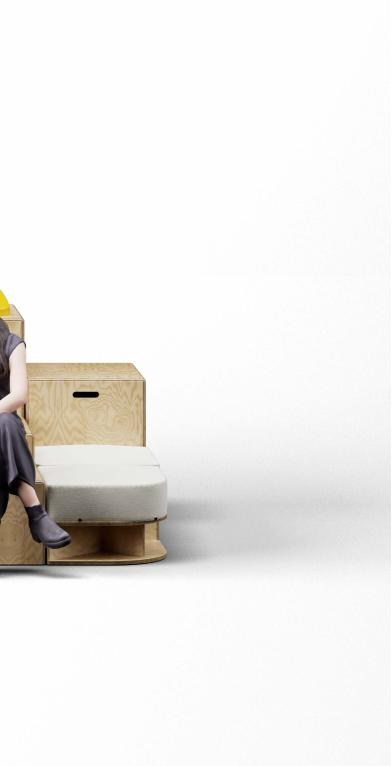

### **1. SOFA PUFF**

The **SOFA PUFF** elements have a base of 36 x 36 centimeters and 3 possible heights of 36, 48 and 64 centimeters. The **SOFA PUFF** modules all have a top layer of 6 cm of **viscoelastics**.

### 2. WOODEN

The **WOODEN** elements have a base of 36 x 36 centimeters and 3 possible heights of 36, 48 and 64 centimeters.

All the modules are built with strictly FSC wood.

They are perfect as **end table or** storage box.