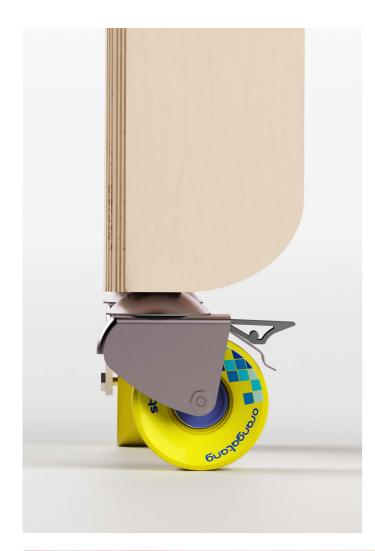

**KEIGIO®** TABLE, THE A4 PAPER PROPORTION TABLE WITH A SKATEBOARD SOUL.

The **KEIGIO® TABLE** is a carefully designed solution that addresses both our aesthetic preferences and space limitations.

It offers the flexibility to adjust its size effortlessly, transitioning from a **100x141** centimeter configuration that comfortably accommodates 6 people to a larger **141x200** centimeter setup that can seat 10 diners. The table is equipped with big longboard wheels, from the american brand **Orangatang**, making it very easy to move within your space.

### ORANGATANG

Our stunnig Durian 75mm Longboard Wheels by the Californian brand Orangatang in 3 different colors