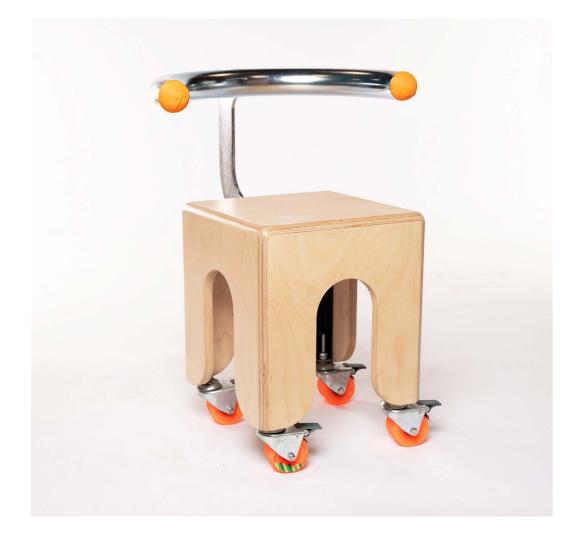

# KEIGIO®STOOL

### **KEIGIO<sup>®</sup> BAR**

Counter bar built by KEIGIO® in premium Fenix material from the Italian brand ARPA Industriale. Stool Height: 80 cm #BARSTOOLS #COUNTERSTOOLS #KEIGIOSTOOL #PLYWOODDESIGN

**BAR & COUNTER STOOLS** 

The KEIGIO® STOOL comes in different customizable heights and can be used as either a counter stool, a bar stool or a high bar stool.

The **KEIGIO® STOOL** uses only wood materials of FSC certified origin and the finishes can be in natural Birch, natural Pine, white or black MDF laquered.

# KEIGIO®STOOL

The KEIGIO® STOOL comes in four different heights - 80cm, 70cm, 60cm, and 48cm - allowing you to choose the perfect height for your needs.

The seat is always a comfortable 36cm x 36cm, providing ample space for seating.