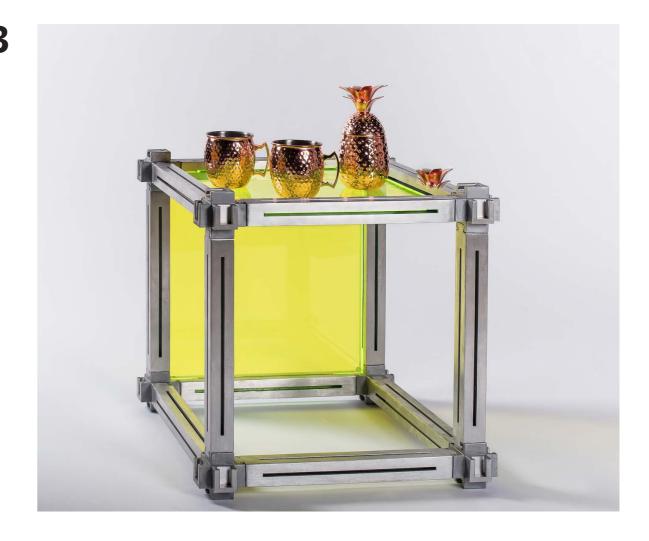

# KEIGIO® SHELF

### 9 FRAMES

All KEIGIO® SHELF is a Freestanding System without the need to be attached to the wall.

Module Frame Size: 52x52x52 cm

KEIGIO<sup>®</sup> SHELF is a Configurable Modular System to meet your personal requirements.

The KEIGIO® SHELF system is renowned for its adaptability to various spaces and needs. It offers an infinite number of configurations, allowing users to customize it according to their preferences. The shelf elements' joints and arms are constructed from molded raw aluminum, ensuring durability and stability.

To enhance its visual appeal, the **KEIGIO® SHELF** system provides a choice of surface materials. Users can select from stainless steel, security glass, or transparent methacrylate to suit their aesthetic preferences. This versatility allows the shelves to seamlessly integrate into any space, be it a home, office, or retail environment.

### **3. PERFECT FRACTAL**

The shelf system has an almost infinite number of configurations based on perfect proportions like those of a cube that is multiplied to give life to a fractal furniture.

**KEIGIO<sup>®</sup> SHELF** configurations are freestanding without the need to be connected to the wall.