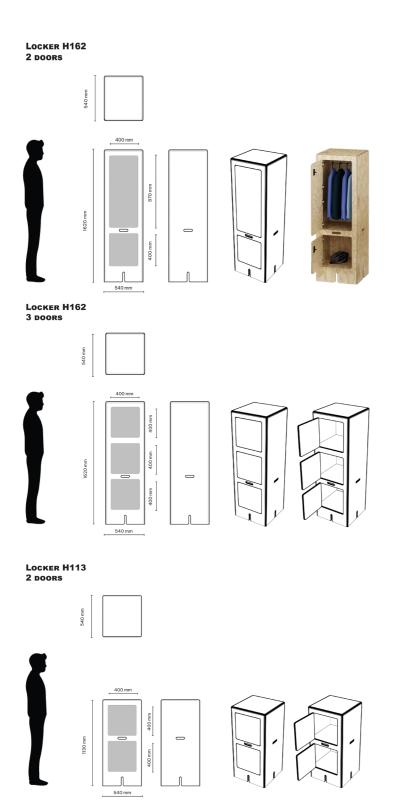

# **KEIGIO® 54X54 LOCKER**

#MODULARLOCKER #FLEXOFFICE #MODULARDESIGN #KEIGIODESIGN

KEIGIO<sup>®</sup> expands its innovative modular furniture system with the new Lockers, designed to integrate seamlessly into the 54x54 SYSTEM. While modularity is standard in the lockers market, our products go beyond by integrating into a **complete modular ecosystem**.

The **KEIGIO**<sup>®</sup> 54x54 SYSTEM brings together rigid seating, Puffs, DESKs, and now the new Lockers, offering a Flex&Fun furnishing solution for projects in offices, schools, hotels, libraries, and any space-whether it's a communal area, a service zone, an operational workspace, or even rest and recreational areas.

### HIGH-QUALITY MATERIALS AND CUSTOMIZABLE DESIGN

Made from organic materials like pine plywood, KEIGIO® LOCKER can be lacquered in any color, maintaining the brand's elegant style, with rounded edges and our signature handles cut on all four sides. We also introduce a new Entry Level material option at an unbeatable price: MDF laminated with white melamine.

is equipped with a wireless locking system, efficient and secure. For further personalization, we offer custom stickers with numbers or letters, making it easier to identify the lockers and adding a distinctive design touch. Additionally, all our products are made from premium certified materials, and we support sustainability through Valdelia.

### **KEIGIO® 54x54 LOCKER** The new Lockers of the KEIGIO® 54x54 modular system

### **INNOVATION AND PERSONALIZATION**

### **KEIGIO® LOCKER**

With a standard base of **54x54 cm**, these lockers are available in two heights: **162 cm** and **113 cm**, adapting to the needs of any modern workspace.

The 162 cm version also comes in **two variations**, with two or three doors. In the two-door variant, the taller door space is perfect for hanging clothes, offering a versatile solution for storing personal items and garments.

### THE ELEMENTS