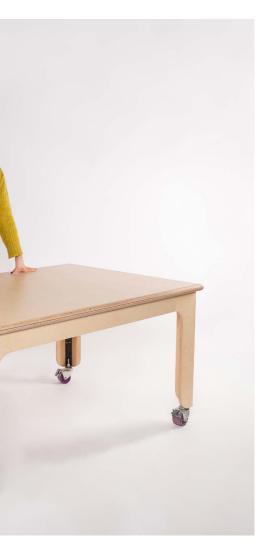

**KEIGIO®** TABLE, THE A4 PAPER PROPORTION TABLE WITH A SKATEBOARD SOUL.

The **KEIGIO® TABLE** is a carefully designed solution that addresses both our aesthetic preferences and space limitations.

It offers the flexibility to adjust its size effortlessly, transitioning from a **100x141** centimeter configuration that comfortably accommodates 6 people to a larger **141x200** centimeter setup that can seat 10 diners. The table is equipped with big longboard wheels, from the american brand **Orangatang**, making it very easy to move within your space.

### 1. DETAILS

weakness for details.

Foldable KEIGIO® TABLE is characterized by clean lines and soft **KEIGIO® TABLE** sizes are all style of our products.

board wheels on the legs of the table which becomes more easily transportable.