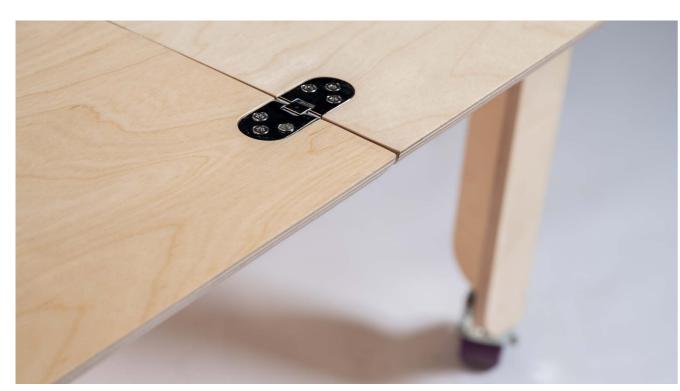

**KEIGIO®** TABLE, THE A4 PAPER PROPORTION TABLE WITH A SKATEBOARD SOUL.

The **KEIGIO® TABLE** is a carefully designed solution that addresses both our aesthetic preferences and space limitations.

It offers the flexibility to adjust its size effortlessly, transitioning from a **100x141** centimeter configuration that comfortably accommodates 6 people to a larger **141x200** centimeter setup that can seat 10 diners. The table is equipped with big longboard wheels, from the american brand **Orangatang**, making it very easy to move within your space.

The table is crafted from high-quality birch or pine plywood and Lisocore® - a high-performance construction material.

Its sizes are based on a single aspect ratio of the square root of 2 (approximately 1:1.41421), which harmonizes with **DIN A4** standard sizes. Whether the table is open or closed, it maintains consistent proportions, ensuring visual harmony.