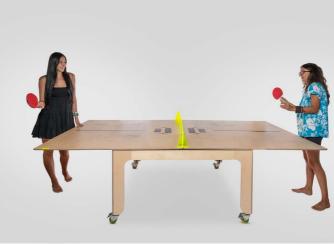

**KEIGIO®** TABLE, THE A4 PAPER PROPORTION TABLE WITH A SKATEBOARD SOUL.

The **KEIGIO® TABLE** is a carefully designed solution that addresses both our aesthetic preferences and space limitations.

It offers the flexibility to adjust its size effortlessly, transitioning from a **100x141** centimeter configuration that comfortably accommodates 6 people to a larger **141x200** centimeter setup that can seat 10 diners. The table is equipped with big longboard wheels, from the american brand **Orangatang**, making it very easy to move within your space.

# **FOLDING SYSTEM**

**KEIGIO® TABLE** transforms its size from 100x141 to 141x200 centimeters with one simple 90 degrees rotation that magically keeps the table perfectly centered with the table legs.

After rotating, we can open the tabletop like a book, thus doubling the size of our table.

OPEN: 141x200x76 cm CLOSED: 100x141x76 cm