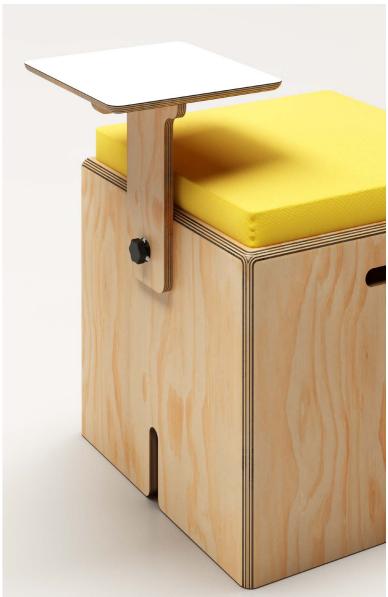

### **SIDE TABLE**

The SIDE TABLE, is a unique element, it can be hung in the handle holes, transforming every wooden module into a workstation or a standalone table-chair.

### **1. SOFA PUFF**

The **SOFA PUFF** elements have a base of 36 x 36 centimeters and 3 possible heights of 36, 48 and 64 centimeters. The **SOFA PUFF** modules all have a top layer of 6 cm of **viscoelastics**.