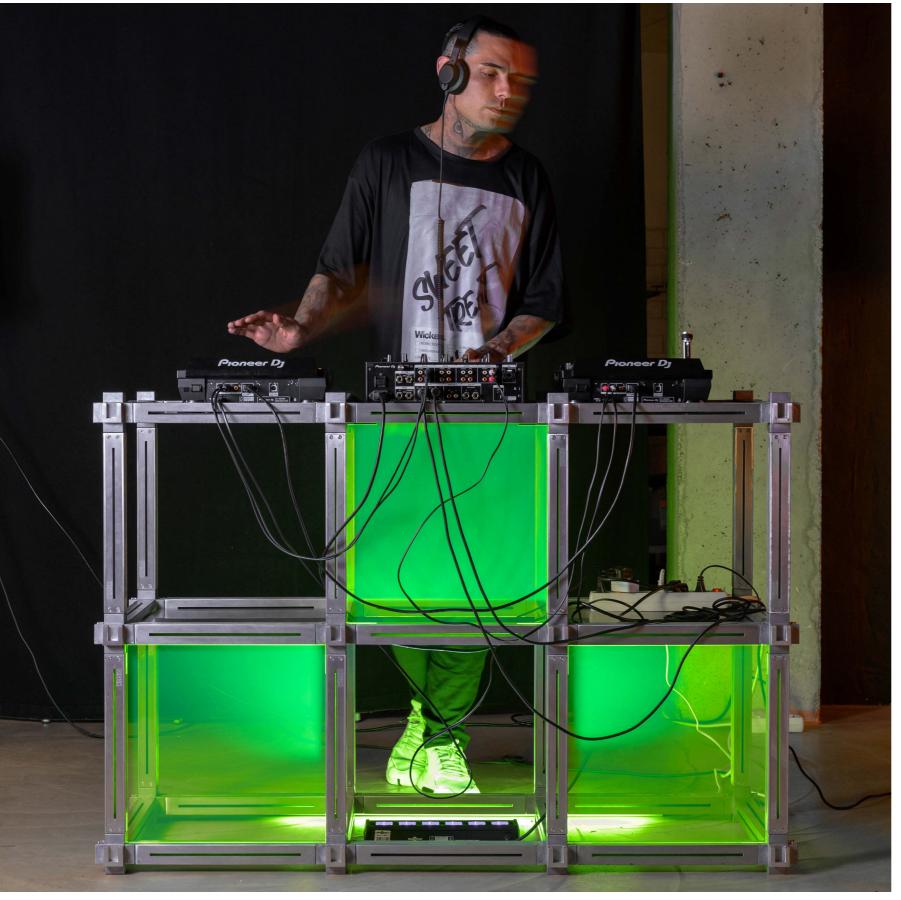

# KEIGIO® SHELF

### 9 FRAMES

All KEIGIO® SHELF is a Freestanding System without the need to be attached to the wall.

Module Frame Size: 52x52x52 cm

KEIGIO<sup>®</sup> SHELF is a Configurable Modular System to meet your personal requirements.

The KEIGIO® SHELF system is renowned for its adaptability to various spaces and needs. It offers an infinite number of configurations, allowing users to customize it according to their preferences. The shelf elements' joints and arms are constructed from molded raw aluminum, ensuring durability and stability.

What sets the KEIGIO® SHELF system apart is its intuitive assembly process. No additional tools are required to assemble the modules, which can be easily arranged in different sizes and configurations. This user-friendly feature makes it convenient for users to adjust the shelves according to their changing requirements.

To enhance its visual appeal, the **KEIGIO® SHELF** system provides a choice of surface materials. Users can select from stainless steel, security glass, or transparent methacrylate to suit their aesthetic preferences. This versatility allows the shelves to seamlessly integrate into any space, be it a home, office, or retail environment.