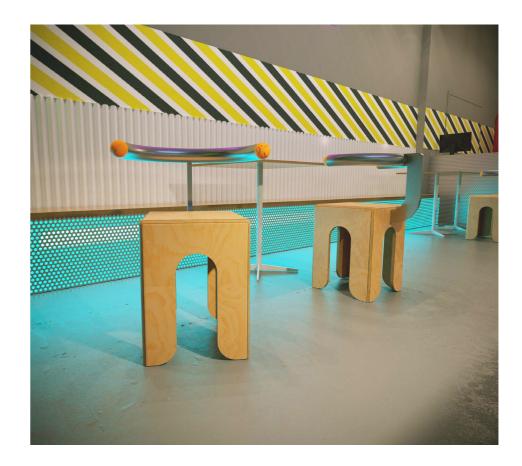

# KEIGIO®STOOL

### **KEIGIO<sup>®</sup> BAR**

Counter bar built by KEIGIO® in premium Fenix material from the Italian brand ARPA Industriale. Stool Height: 80 cm #BARSTOOLS #COUNTERSTOOLS #KEIGIOSTOOL #PLYWOODDESIGN

**BAR & COUNTER STOOLS** 

The KEIGIO® STOOL comes in different customizable heights and can be used as either a counter stool, a bar stool or a high bar stool.

The **KEIGIO® STOOL** uses only wood materials of FSC certified origin and the finishes can be in natural Birch, natural Pine, white or black MDF laquered.

# KEIGIO®STOOL

The KEIGIO® STOOL comes in four different heights - 80cm, 70cm, 60cm, and 48cm - allowing you to choose the perfect height for your needs.

The seat is always a comfortable 36cm x 36cm, providing ample space for seating.