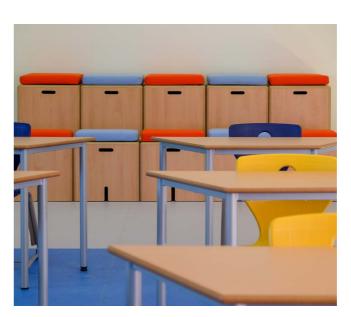

## **54X54 SYSTEM**

The **KEIGIO**® **36x36** is our first project that we are very proud of. It is a modular system consisting of interchangeable modules, all with a 36x36 centimeter base.

Without a doubt, the KEIGIO® 36x36 is the sofa system with the smallest modules on the market! The different modules vary in height and functionality.

With **KEIGIO® 54x54** we have created something unique, a new concept that combines the classic office furniture with home furniture. It is extremely functional & flexible.

- **KEIGIO**® **54x54** is our most comprehensive and in- The **WOODEN** modules can have 5 different heights and two different systems for storing items such as laptops, notebooks, or cushions.
- Then there are the **SOFA PUFF** modules, incredibly We designed this system to fulfill two different comfortable with their 6 cm of memory foam on top.
  - The **KEIGIO**® **54x54** is completed with a movable **SIDE TABLE** and the set of **CUSHIONS**. All of them can be customized in terms of colors, finishes, and materials.