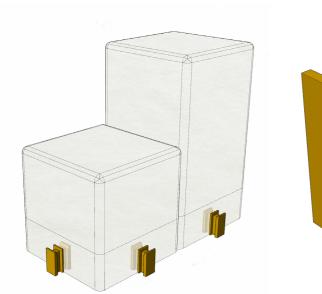

### **H-SHAPED JOINT**

H-shaped joint ele-ments in solid beech wood with magnets to help during assembly.

S

S

4

The KEIGIO® 36x36 and KEIGIO® 54x54 System utilize a solid birch wood element with a unique geometry that enables the seamless connection of various modules. This design allows for easy insertion or removal of individual modules within the sofa system, regardless of their position.

### With the help of a third H-shaped element made of solid wood we connect the KEIGIO® System Modules.

The Delta Awards aim to celebrate excellence in design and emphasize its importance as a prime tool for creating wealth in an industrial economy, as well as highlighting its role as an expression of our culture.

### **ASSEMBLY**

H-shaped joint elements in solid birch wood with magnets to help during assembly. Each module can be inserted or removed regardless of their position inside the sofa system.

**KEIGIO® 54x54 WOODEN Modules** 