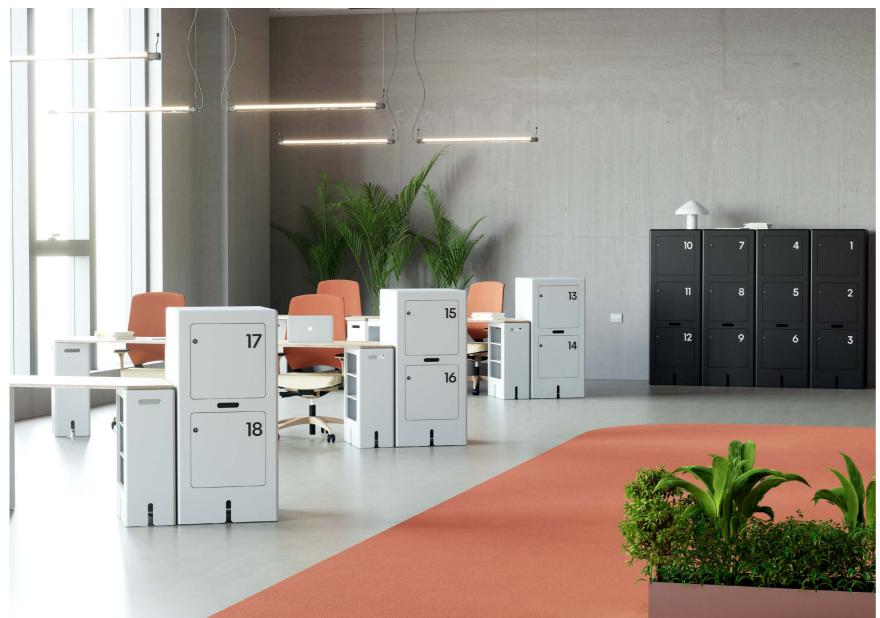

# **KEIGIO® 54X54 LOCKER**

#MODULARLOCKER #FLEXOFFICE #MODULARDESIGN #KEIGIODESIGN

KEIGIO<sup>®</sup> expands its innovative modular furniture system with the new Lockers, designed to integrate seamlessly into the 54x54 SYSTEM. While modularity is standard in the lockers market, our products go beyond by integrating into a **complete modular ecosystem**.

### **KEIGIO® LOCKER**

With a standard base of **54x54 cm**, these lockers are available in two heights: **162 cm** and **113 cm**, adapting to the needs of any modern workspace.

The 162 cm version also comes in **two variations**, with two or three doors. In the two-door variant, the taller door space is perfect for hanging clothes, offering a versatile solution for storing personal items and garments.

### **KEIGIO® 54x54 DESK** Flexibility and Style in Your Work or Study Space

The KEIGIO® 54x54 modular system offers absolute free- The iron legs, which can be screwed onto the table top, dom to create personalized compositions, complementing your work or study environment with versatility and style.