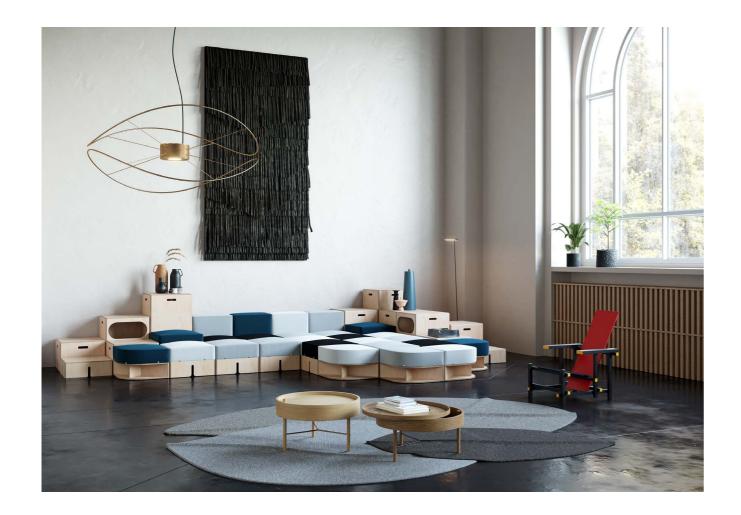

## **54X54 SYSTEM**

The **KEIGIO**® **36x36** is our first project that we are very proud of. It is a modular system consisting of interchangeable modules, all with a 36x36 centimeter base.

Without a doubt, the KEIGIO® 36x36 is the sofa system with the smallest modules on the market! The different modules vary in height and functionality.

With **KEIGIO® 54x54** we have created something unique, a new concept that combines the classic office furniture with home furniture. It is extremely functional & flexible.

- **KEIGIO**® **54x54** is our most comprehensive and in- The **WOODEN** modules can have 5 different heights and two different systems for storing items such as laptops, notebooks, or cushions.
- Then there are the **SOFA PUFF** modules, incredibly We designed this system to fulfill two different comfortable with their 6 cm of memory foam on top.
  - The **KEIGIO**® **54x54** is completed with a movable **SIDE TABLE** and the set of **CUSHIONS**. All of them can be customized in terms of colors, finishes, and materials.

## Σ ĽĽ S S 4 0 Σ 0 M X 0 M

The KEIGIO® 36x36 System offers 9 modules, many colors and 1000 ways to create a comfortable and personalized sofa.

The **KEIGIO® 36X36** modular system is essentially composed of 2 types of elements with the same dimensions that make them perfectly interchangeable: the comfortable **SOFA PUFF** seats and the **WOODEN** end table - box.