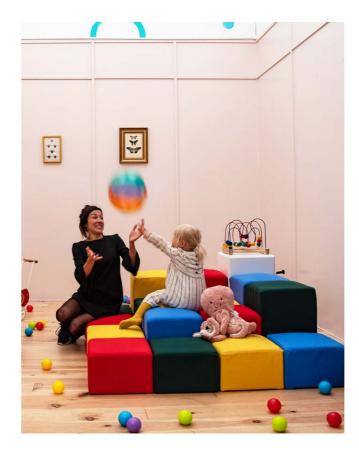

### **3. FLOOR CUSHION**

The FLOOR CUSHION are elements derived directly from the SOFA PUFF modules but do not have a rigid base. They stand directly on the floor on a black eco-leather base.

Unlike the other **KEIGIO**<sup>®</sup> **36x36** modules, they are not intended to join together but are particu-larly suitable as furniture or play elements for children.

The **CUSHION** elements are specifically designed to integrate with the **KEIGIO**<sup>®</sup>

Triangular and Rectangular shapes, 8 colors and 1000 ways to make your sofa