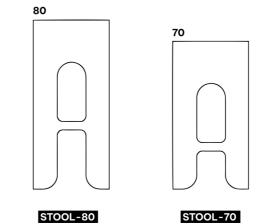

# KEIGIO®STOOL

### **KEIGIO<sup>®</sup> BAR**

Counter bar built by KEIGIO® in premium Fenix material from the Italian brand ARPA Industriale. Stool Height: 80 cm #BARSTOOLS #COUNTERSTOOLS #KEIGIOSTOOL #PLYWOODDESIGN

**BAR & COUNTER STOOLS** 

The KEIGIO® STOOL comes in different customizable heights and can be used as either a counter stool, a bar stool or a high bar stool.

The **KEIGIO® STOOL** uses only wood materials of FSC certified origin and the finishes can be in natural Birch, natural Pine, white or black MDF laquered.

# KEIGIO®STOOL

The KEIGIO® STOOL comes in four different heights - 80cm, 70cm, 60cm, and 48cm - allowing you to choose the perfect height for your needs.

The seat is always a comfortable 36cm x 36cm, providing ample space for seating.