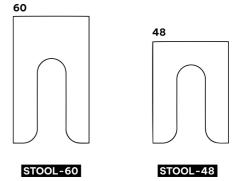

# KEIGIO®STOOL

### **KEIGIO<sup>®</sup> BAR**

Counter bar built by KEIGIO® in premium Fenix material from the Italian brand ARPA Industriale. Stool Height: 80 cm #BARSTOOLS #COUNTERSTOOLS #KEIGIOSTOOL #PLYWOODDESIGN

**BAR & COUNTER STOOLS** 

The KEIGIO® STOOL comes in different customizable heights and can be used as either a counter stool, a bar stool or a high bar stool.

The **KEIGIO® STOOL** uses only wood materials of FSC certified origin and the finishes can be in natural Birch, natural Pine, white or black MDF laquered.

# KEIGIO®STOOL

The KEIGIO® STOOL comes in four different heights - 80cm, 70cm, 60cm, and 48cm - allowing you to choose the perfect height for your needs.

The seat is always a comfortable 36cm x 36cm, providing ample space for seating.