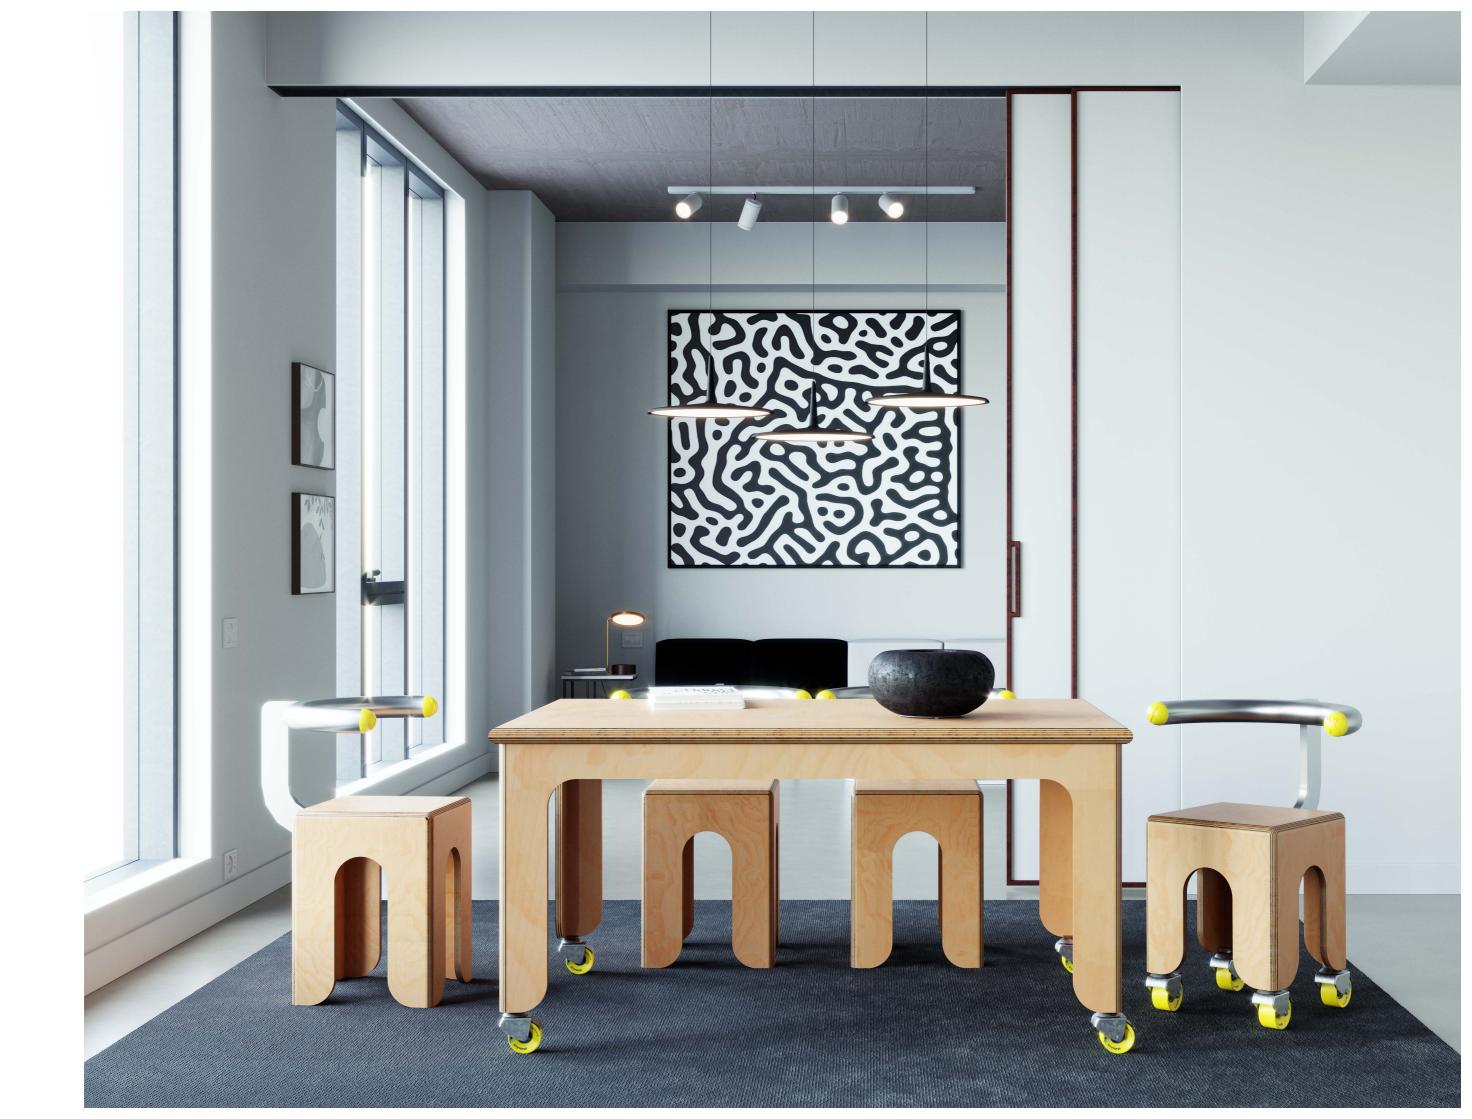

### **"DIN A" PROPORTIONS**

KEIGIO® TABLE sizes are all based on a single aspect ratio of the square root of 2, or approximately 1:1,41421. As the DIN A4 standard sizes share the same aspect ratio ( $\sqrt{2}$ ). Open and Closed Table keep the same proportions.

**KEIGIO®** TABLE, THE A4 PAPER PROPORTION TABLE WITH A SKATEBOARD SOUL.

The **KEIGIO® TABLE** is a carefully designed solution that addresses both our aesthetic preferences and space limitations.

It offers the flexibility to adjust its size effortlessly, transitioning from a **100x141** centimeter configuration that comfortably accommodates 6 people to a larger **141x200** centimeter setup that can seat 10 diners. The table is equipped with big longboard wheels, from the american brand **Orangatang**, making it very easy to move within your space.

The table is crafted from high-quality birch or pine plywood and Lisocore® - a high-performance construction material.

Its sizes are based on a single aspect ratio of the square root of 2 (approximately 1:1.41421), which harmonizes with **DIN A4** standard sizes. Whether the table is open or closed, it maintains consistent proportions, ensuring visual harmony.

# **FOLDING SYSTEM**

**KEIGIO® TABLE** transforms its size from 100x141 to 141x200 centimeters with one simple 90 degrees rotation that magically keeps the table perfectly centered with the table legs.

After rotating, we can open the tabletop like a book, thus doubling the size of our table.

OPEN: 141x200x76 cm CLOSED: 100x141x76 cm