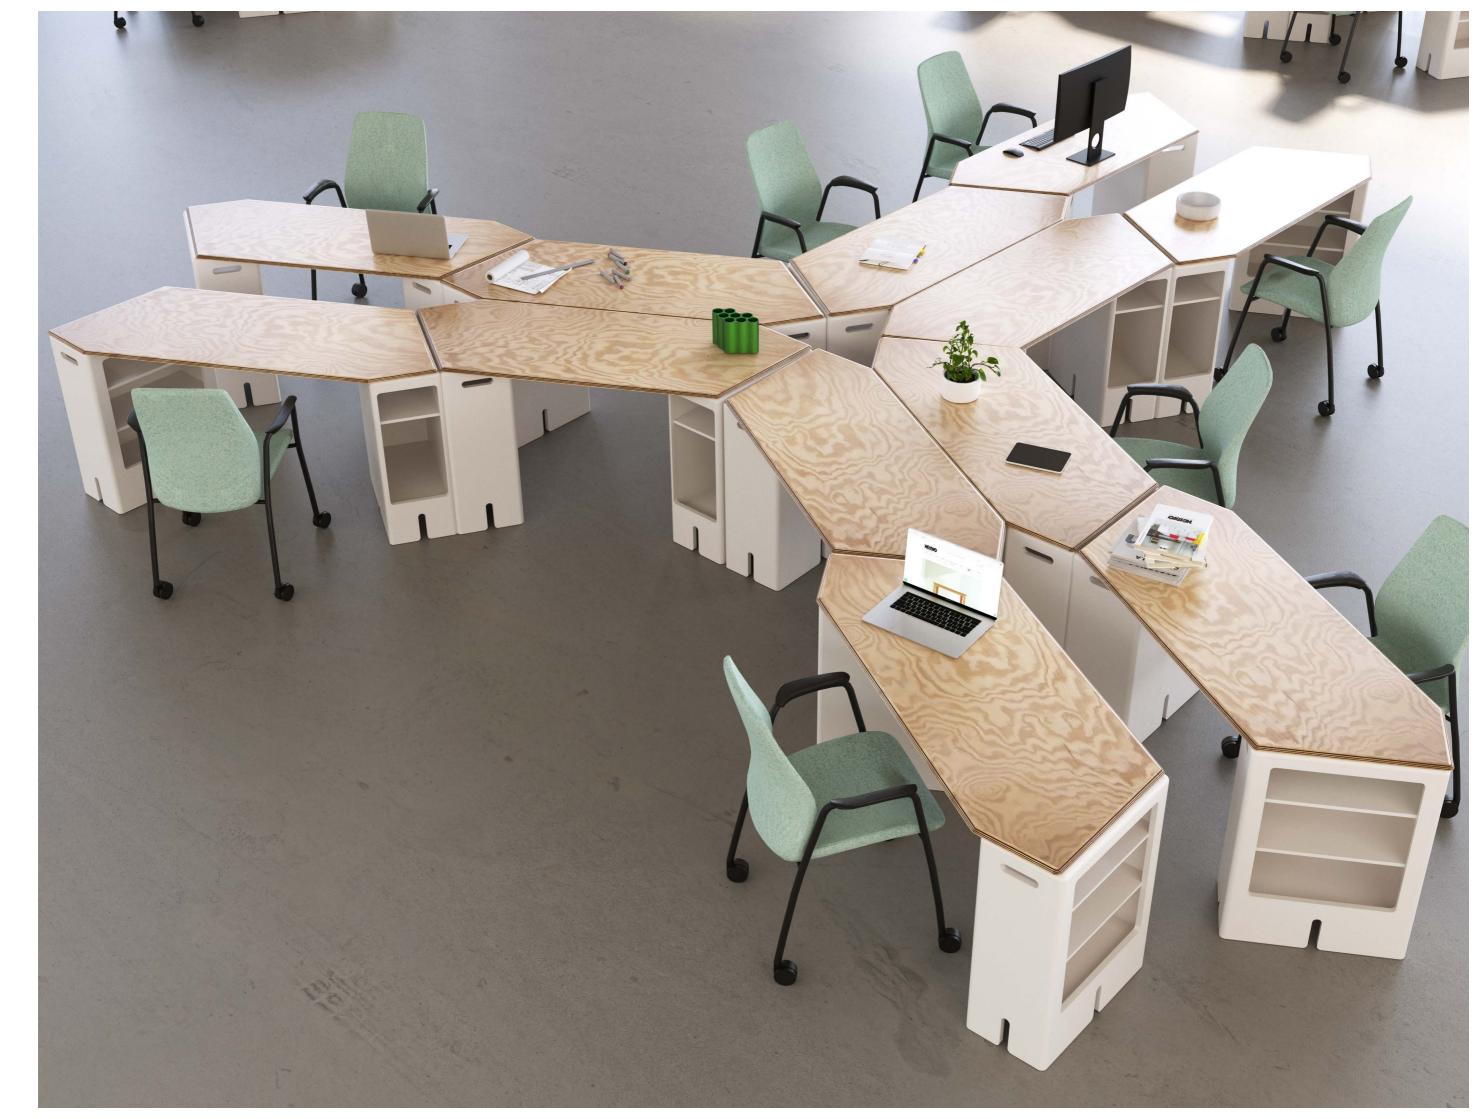

### **KEIGIO® 54x54 DESK** Flexibility and Style in Your Work or Study Space

The KEIGIO® 54x54 modular system offers absolute free- The iron legs, which can be screwed onto the table top, dom to create personalized compositions, complementing your work or study environment with versatility and style.

The KEIGIO DESK is modular, consisting of various elements: the structure is composed of our special wood modules or special iron legs, all combined with the DESK TOP, With the introduction of the new "special" modules and the allowing for flexible space distribution and great stability.

The special modules are available with lateral or frontal of highly functional and customizable workstations. openings for storage and, like the DESK TOP, are made from high-quality materials such as marine plywood, lac- The 54x54 system easily transitions from a relaxation area quered RAL MDF, or laminated HPL MDF.

are available in different finishes: white, black, gray, chrome, and stainless steel effect. Additionally, the legs are also available in a version with wheels and brakes.

table top, the modular system offers innovative solutions for a wide range of environments, allowing for the creation

to an operational area, perfectly adapting to your needs.

### **THE ELEMENTS**

h72 Front HOLE

h72 Side HOLE

DESK TOP

DESK LEGS

### Craft your Composition

The KEIGIO® 54x54 modular system offers complete freedom to create personalized work or study environments. With modular wood elements and customizable desk tops made from high-quality materials, it provides stable configurations and innovative solutions for diverse settings.