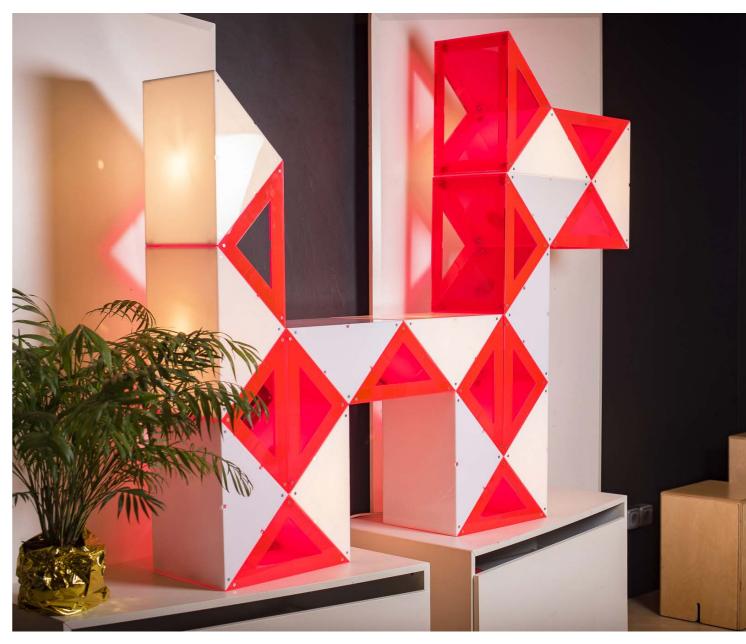

24 MODULES: 9 OPEN TRANSPARENT 3 OPAL WHITE LAMP 11 CLOSED LIGHT BLUE 1 CLOSED NEON RED

> The translucent methacrylate KEIGIO® LAMP system composed of 3 different modules: open, closed or illuminated. They are easily configurable to obtain a number of different lamp shapes.

> The **KEIGIO® LAMP** system is inspired by the 80s game, the Rubik's Snake, and we have scaled it to get a completely modular lamp.

The translucent methacrylate elements can be open, closed and illuminated modules easily configurable in order to obtain an infinite number of shapes.

The lamp is transformable in a playful way to resemble a wide variety of objects, animals, or geometric shapes like the original toy. #LAMPSYSTEM #MODULARDESIGN #KEIGIOLAMP #KEIGIODESIGN