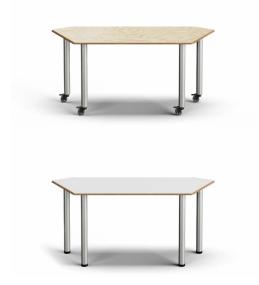

# KEIGIO® TABLE

### **"DIN A" PROPORTIONS**

KEIGIO® TABLE sizes are all based on a single aspect ratio of the square root of 2, or approximately 1:1,41421. As the DIN A4 standard sizes share the same aspect ratio ( $\sqrt{2}$ ). Open and Closed Table keep the same proportions.

**KEIGIO®** TABLE, THE A4 PAPER PROPORTION TABLE WITH A SKATEBOARD SOUL.

The **KEIGIO® TABLE** is a carefully designed solution that addresses both our aesthetic preferences and space limitations.

It offers the flexibility to adjust its size effortlessly, transitioning from a **100x141** centimeter configuration that comfortably accommodates 6 people to a larger **141x200** centimeter setup that can seat 10 diners. The table is equipped with big longboard wheels, from the american brand **Orangatang**, making it very easy to move within your space.

The table is crafted from high-quality birch or pine plywood and Lisocore® - a high-performance construction material.

Its sizes are based on a single aspect ratio of the square root of 2 (approximately 1:1.41421), which harmonizes with **DIN A4** standard sizes. Whether the table is open or closed, it maintains consistent proportions, ensuring visual harmony.