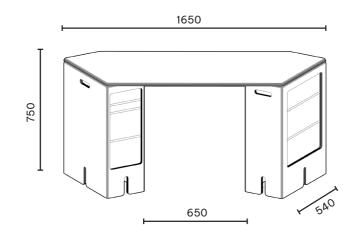

### **KEIGIO® 54x54 DESK** Flexibility and Style in Your Work or Study Space

The KEIGIO® 54x54 modular system offers absolute free- The iron legs, which can be screwed onto the table top, dom to create personalized compositions, complementing your work or study environment with versatility and style.

The KEIGIO DESK is modular, consisting of various elements: the structure is composed of our special wood modules or special iron legs, all combined with the DESK TOP, With the introduction of the new "special" modules and the allowing for flexible space distribution and great stability.

The special modules are available with lateral or frontal of highly functional and customizable workstations. openings for storage and, like the DESK TOP, are made from high-quality materials such as marine plywood, lac- The 54x54 system easily transitions from a relaxation area quered RAL MDF, or laminated HPL MDF.

are available in different finishes: white, black, gray, chrome, and stainless steel effect. Additionally, the legs are also available in a version with wheels and brakes.

table top, the modular system offers innovative solutions for a wide range of environments, allowing for the creation

to an operational area, perfectly adapting to your needs.

### **THE ELEMENTS**

h72 Front HOLE

h72 Side HOLE

DESK TOP

DESK LEGS