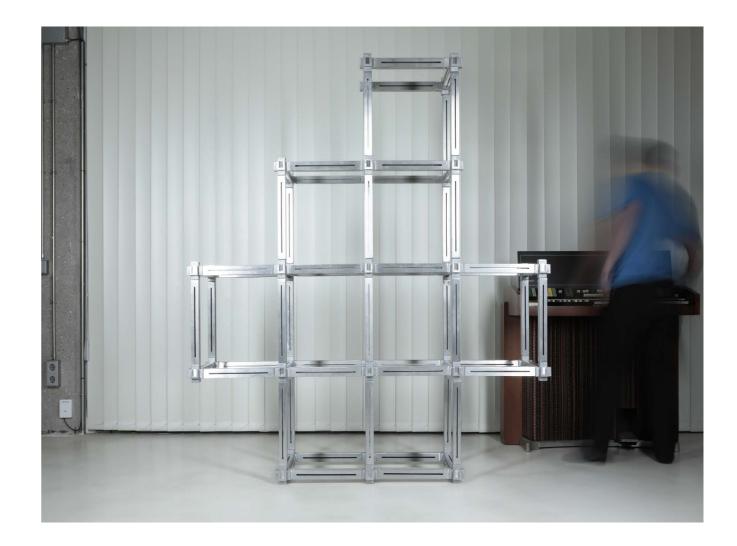

### 9 FRAMES

All KEIGIO® SHELF is a Freestanding System without the need to be attached to the wall.

Module Frame Size: 52x52x52 cm

KEIGIO<sup>®</sup> SHELF is a Configurable Modular System to meet your personal requirements.

The KEIGIO® SHELF system is renowned for its adaptability to various spaces and needs. It offers an infinite number of configurations, allowing users to customize it according to their preferences. The shelf elements' joints and arms are constructed from molded raw aluminum, ensuring durability and stability.

What sets the KEIGIO® SHELF system apart is its intuitive assembly process. No additional tools are required to assemble the modules, which can be easily arranged in different sizes and configurations. This user-friendly feature makes it convenient for users to adjust the shelves according to their changing requirements.

### **3. PERFECT FRACTAL**

The shelf system has an almost infinite number of configurations based on perfect proportions like those of a cube that is multiplied to give life to a fractal furniture.

**KEIGIO<sup>®</sup> SHELF** configurations are freestanding without the need to be connected to the wall.