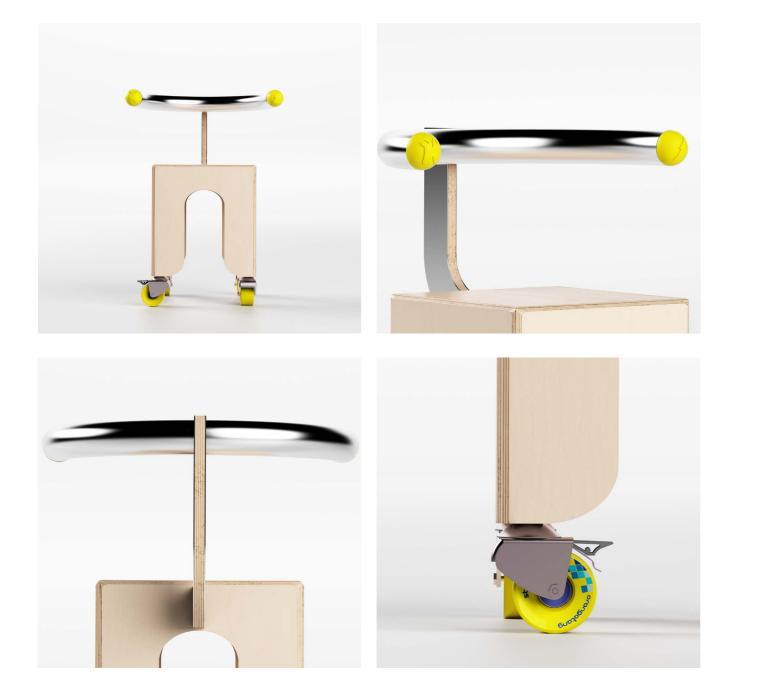

# KEIGIO®STOOL

The KEIGIO® STOOL comes in different customizable heights and can be used as either a counter stool, a bar stool or a high bar stool.

The **KEIGIO® STOOL** uses only wood materials of FSC certified origin and the finishes can be in natural Birch, natural Pine, white or black MDF laquered.

The wood ones are painted with two coats of a highly transparent finish with a satin and natural effect that leaves the highest quality wood face "in sight".

The stool is made of plywood, which, thanks to the layers of ultra-stistant varnish, gives it a perfect resistance to moisture, making it particularly hard and robust and suitable for any type of bar, restaurant and commercial space.

# KEIGIO®STOOL

The KEIGIO® STOOL comes in four different heights - 80cm, 70cm, 60cm, and 48cm - allowing you to choose the perfect height for your needs.

The seat is always a comfortable 36cm x 36cm, providing ample space for seating.