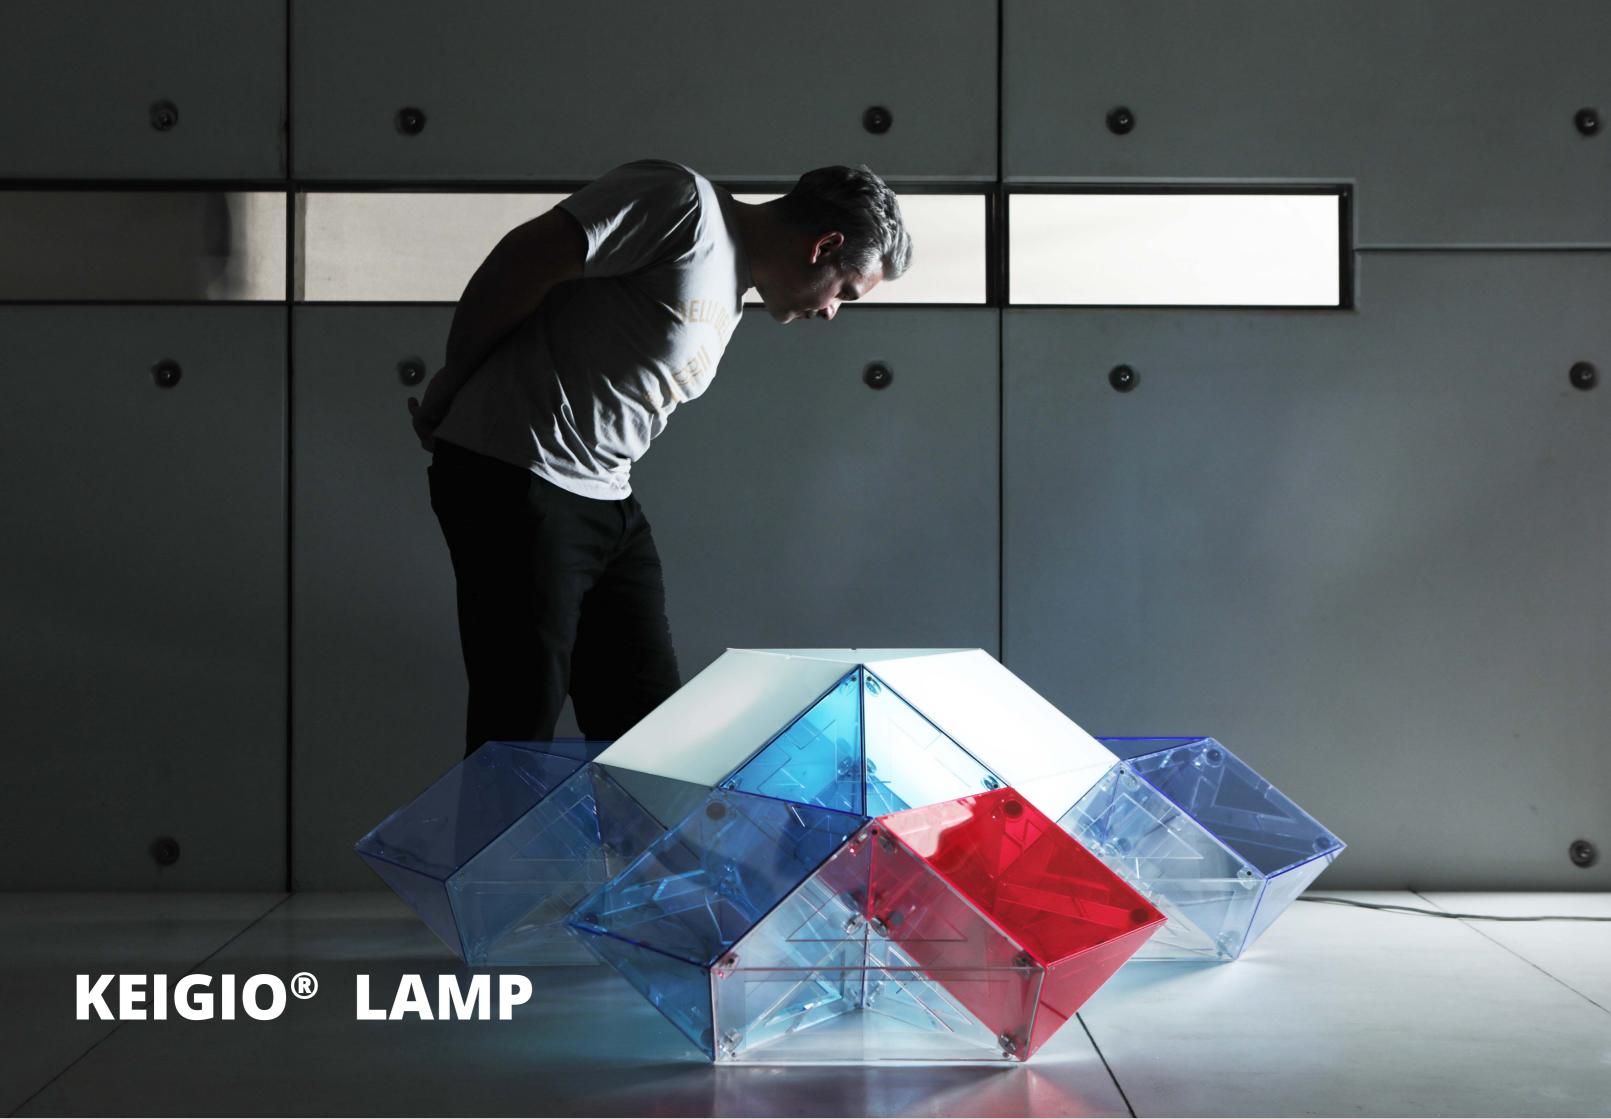

24 MODULES: 9 OPEN TRANSPARENT 3 OPAL WHITE LAMP 11 CLOSED LIGHT BLUE 1 CLOSED NEON RED

> The translucent methacrylate KEIGIO® LAMP system composed of 3 different modules: open, closed or illuminated. They are easily configurable to obtain a number of different lamp shapes.

> The **KEIGIO® LAMP** system is inspired by the 80s game, the Rubik's Snake, and we have scaled it to get a completely modular lamp.

The translucent methacrylate elements can be open, closed and illuminated modules easily configurable in order to obtain an infinite number of shapes.

The lamp is transformable in a playful way to resemble a wide variety of objects, animals, or geometric shapes like the original toy. #LAMPSYSTEM #MODULARDESIGN #KEIGIOLAMP #KEIGIODESIGN

# **KEIGIO<sup>®</sup> LAMP**

2024-2025 COLLECTION