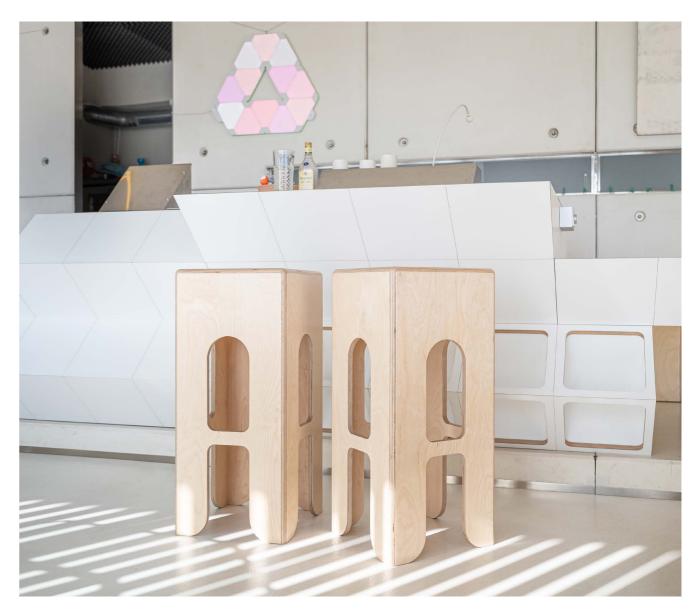

# KEIGIO®STOOL

### **KEIGIO<sup>®</sup> BAR**

Counter bar built by KEIGIO® in premium Fenix material from the Italian brand ARPA Industriale. Stool Height: 80 cm #BARSTOOLS #COUNTERSTOOLS #KEIGIOSTOOL #PLYWOODDESIGN

**BAR & COUNTER STOOLS** 

The KEIGIO® STOOL comes in different customizable heights and can be used as either a counter stool, a bar stool or a high bar stool.

The **KEIGIO® STOOL** uses only wood materials of FSC certified origin and the finishes can be in natural Birch, natural Pine, white or black MDF laquered.

# KEIGIO®STOOL

The KEIGIO® STOOL comes in four different heights - 80cm, 70cm, 60cm, and 48cm - allowing you to choose the perfect height for your needs.

The seat is always a comfortable 36cm x 36cm, providing ample space for seating.