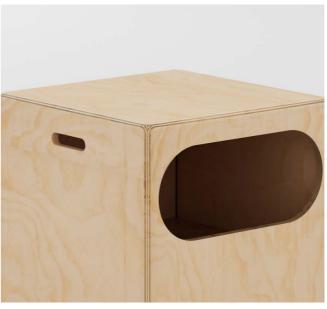

### 2. WOODEN

The **WOODEN** elements have a base of 36 x 36 centimeters and 3 possible heights of 36, 48 and 64 centimeters.

All the modules are built with strictly FSC wood.

They are perfect as **end table or** storage box.

The **KEIGIO WOODEN** Modules set consists distinct variants. This includes 5 different heights: h18, h36, h48, h64, h92.

There are also special modules like h48 HOLE and h64 **STORAGE**, designed for storage books, laptops or small objects.