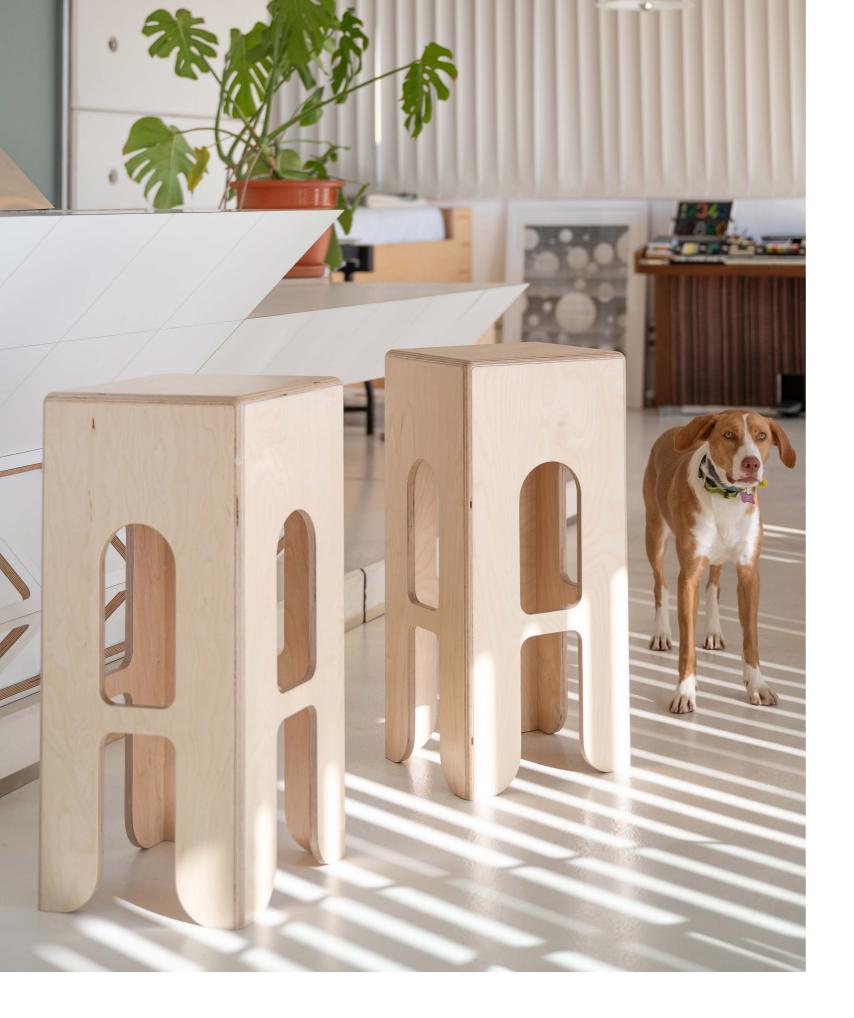

# KEIGIO®STOOL

### **KEIGIO<sup>®</sup> BAR**

Counter bar built by KEIGIO® in premium Fenix material from the Italian brand ARPA Industriale. Stool Height: 80 cm #BARSTOOLS #COUNTERSTOOLS #KEIGIOSTOOL #PLYWOODDESIGN

**BAR & COUNTER STOOLS** 

The KEIGIO® STOOL comes in different customizable heights and can be used as either a counter stool, a bar stool or a high bar stool.

The **KEIGIO® STOOL** uses only wood materials of FSC certified origin and the finishes can be in natural Birch, natural Pine, white or black MDF laquered.

# KEIGIO®STOOL

The KEIGIO® STOOL comes in four different heights - 80cm, 70cm, 60cm, and 48cm - allowing you to choose the perfect height for your needs.

The seat is always a comfortable 36cm x 36cm, providing ample space for seating.