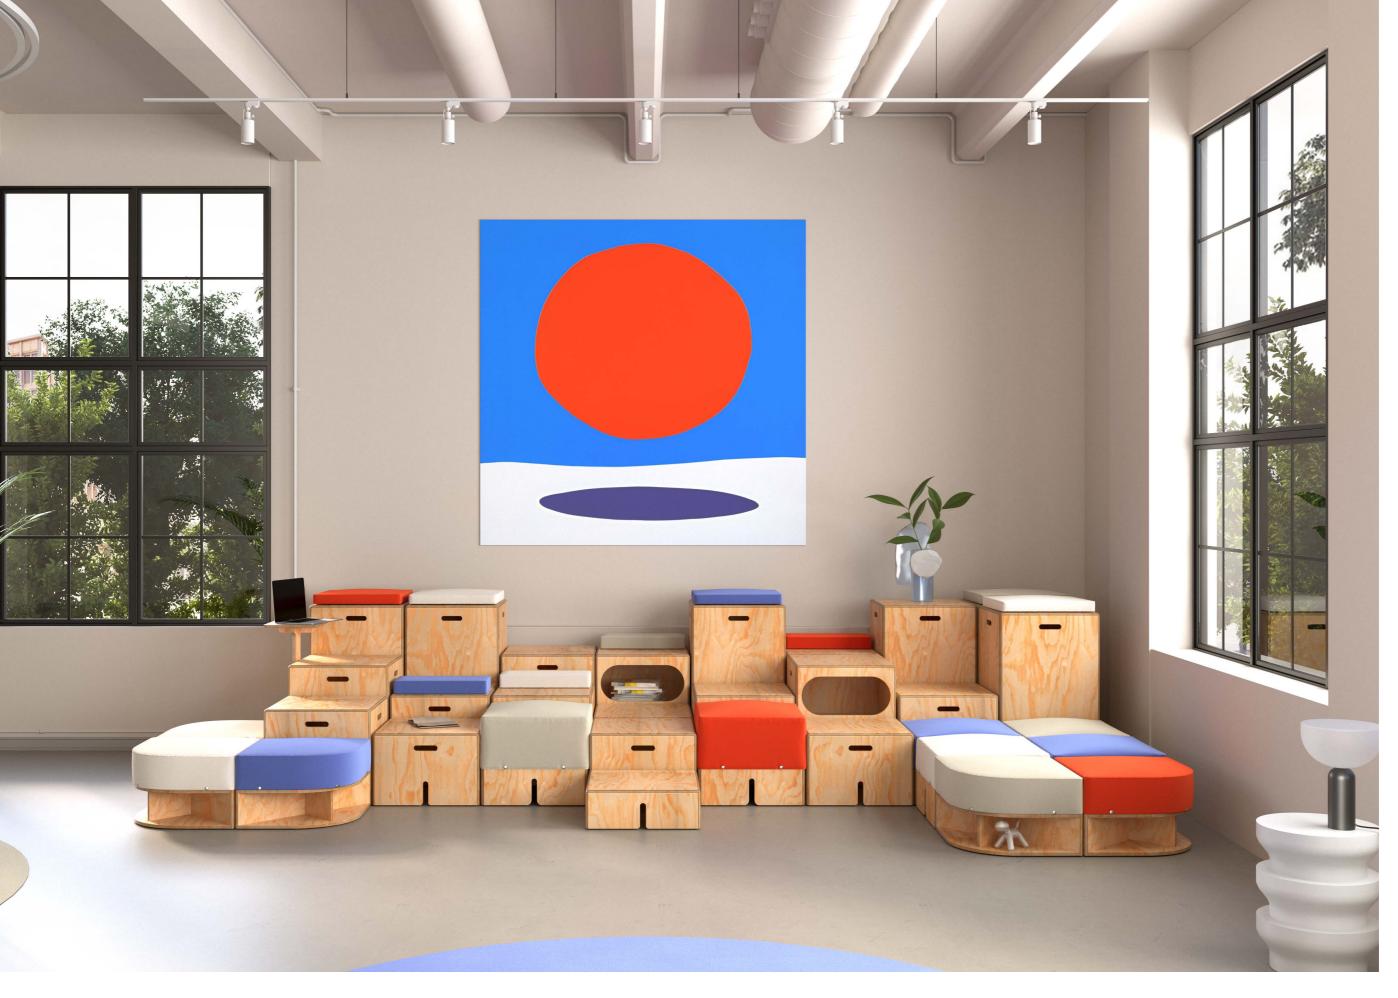

## Σ ĽĽ S S 4 0 Σ 0 M X 0 M

The KEIGIO® 36x36 System offers 9 modules, many colors and 1000 ways to create a comfortable and personalized sofa.

The **KEIGIO® 36X36** modular system is essentially composed of 2 types of elements with the same dimensions that make them perfectly interchangeable: the comfortable **SOFA PUFF** seats and the **WOODEN** end table - box.

The **SOFA PUFF** modules can be transformed into **FLOOR CUSHIONS** by removing the wooden plinth and replacing it with a special cover with an eco-leather base.

**FLOOR CUSHIONS** are soft and practical elements to furnish your children's bedroom floor or any other space you wish.

The **KEIGIO**<sup>®</sup> **36x36** System is completed with two **CUSHIONS**, one rectangular and one triangular with removable, washable covers.