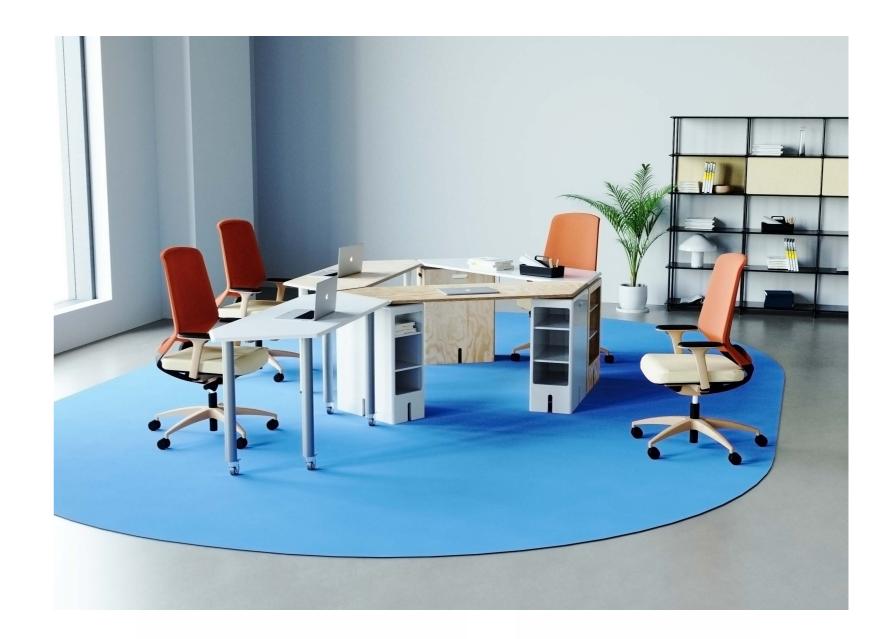

### **KEIGIO® 54x54 DESK** Flexibility and Style in Your Work or Study Space

The KEIGIO® 54x54 modular system offers absolute free- The iron legs, which can be screwed onto the table top, dom to create personalized compositions, complementing your work or study environment with versatility and style.

The KEIGIO DESK is modular, consisting of various elements: the structure is composed of our special wood modules or special iron legs, all combined with the DESK TOP, With the introduction of the new "special" modules and the allowing for flexible space distribution and great stability.

The special modules are available with lateral or frontal of highly functional and customizable workstations. openings for storage and, like the DESK TOP, are made from high-quality materials such as marine plywood, lac- The 54x54 system easily transitions from a relaxation area quered RAL MDF, or laminated HPL MDF.

are available in different finishes: white, black, gray, chrome, and stainless steel effect. Additionally, the legs are also available in a version with wheels and brakes.

table top, the modular system offers innovative solutions for a wide range of environments, allowing for the creation

to an operational area, perfectly adapting to your needs.

### Craft your Composition

The KEIGIO® 54x54 modular system offers complete freedom to create personalized work or study environments. With modular wood elements and customizable desk tops made from high-quality materials, it provides stable configurations and innovative solutions for diverse settings.