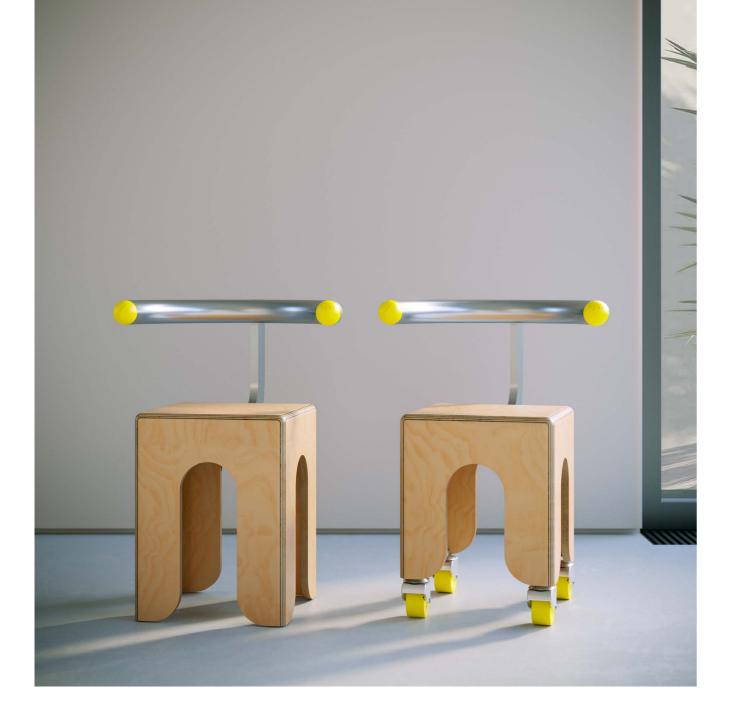

# KEIGIO®STOOL

The KEIGIO® STOOL comes in different customizable heights and can be used as either a counter stool, a bar stool or a high bar stool.

The **KEIGIO® STOOL** uses only wood materials of FSC certified origin and the finishes can be in natural Birch, natural Pine, white or black MDF laquered.

# KEIGIO®STOOL

The KEIGIO® STOOL comes in four different heights - 80cm, 70cm, 60cm, and 48cm - allowing you to choose the perfect height for your needs.

The seat is always a comfortable 36cm x 36cm, providing ample space for seating.