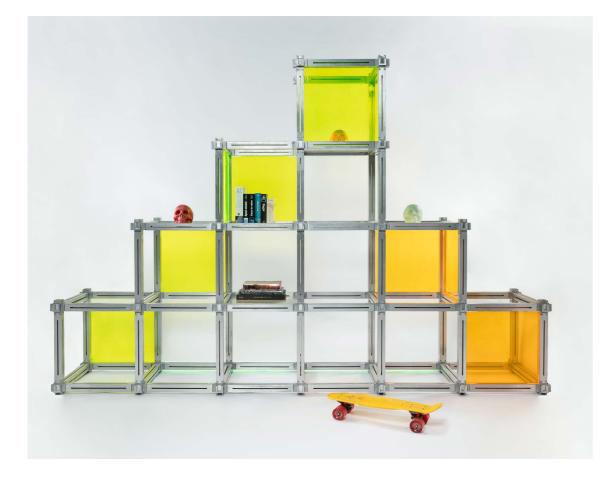

# KEIGIO® SHELF

### 9 FRAMES

All KEIGIO® SHELF is a Freestanding System without the need to be attached to the wall.

Module Frame Size: 52x52x52 cm

KEIGIO<sup>®</sup> SHELF is a Configurable Modular System to meet your personal requirements.

The KEIGIO® SHELF system is renowned for its adaptability to various spaces and needs. It offers an infinite number of configurations, allowing users to customize it according to their preferences. The shelf elements' joints and arms are constructed from molded raw aluminum, ensuring durability and stability.

What sets the KEIGIO® SHELF system apart is its intuitive assembly process. No additional tools are required to assemble the modules, which can be easily arranged in different sizes and configurations. This user-friendly feature makes it convenient for users to adjust the shelves according to their changing requirements.

To enhance its visual appeal, the **KEIGIO® SHELF** system provides a choice of surface materials. Users can select from stainless steel, security glass, or transparent methacrylate to suit their aesthetic preferences. This versatility allows the shelves to seamlessly integrate into any space, be it a home, office, or retail environment.

### **3. PERFECT FRACTAL**

The shelf system has an almost infinite number of configurations based on perfect proportions like those of a cube that is multiplied to give life to a fractal furniture.

**KEIGIO<sup>®</sup> SHELF** configurations are freestanding without the need to be connected to the wall.