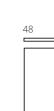

There are **WOODEN** modules, perfect as support surfaces and for storing objects inside.

The SOFA PUFF modules come in three different heights and can be used as seats (h36), armrests (h48), and backrests (h64).