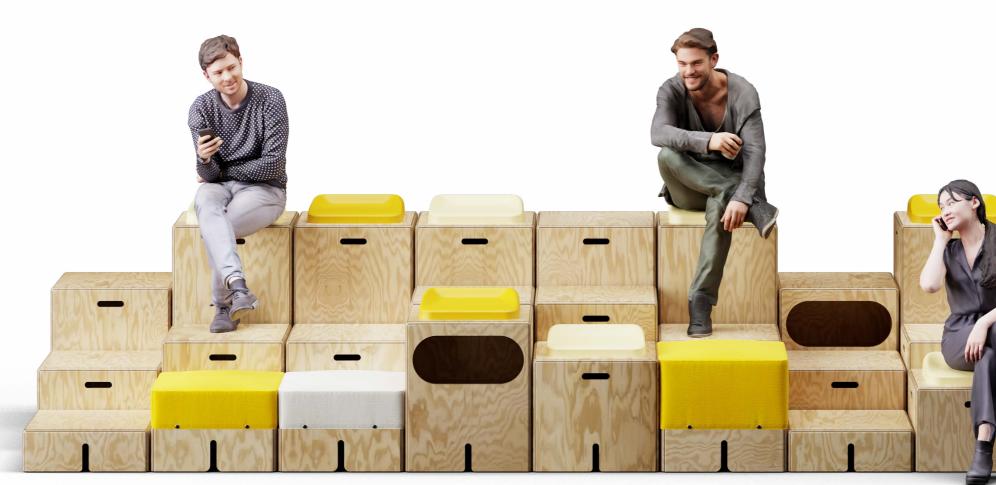

216 cm

novative system. All modules are interchangeable and have a 54x54 centimeter base.

needs: to create comfortable sofas and to establish chill-out spaces at various heights, like bleachers in trendy offices.

With **KEIGIO® 54x54** we have created something unique, a new concept that combines the classic office furniture with home furniture. It is extremely functional & flexible.

- **KEIGIO**® **54x54** is our most comprehensive and in- The **WOODEN** modules can have 5 different heights and two different systems for storing items such as laptops, notebooks, or cushions.
- Then there are the **SOFA PUFF** modules, incredibly We designed this system to fulfill two different comfortable with their 6 cm of memory foam on top.
  - The **KEIGIO**® **54x54** is completed with a movable **SIDE TABLE** and the set of **CUSHIONS**. All of them can be customized in terms of colors, finishes, and materials.

The KEIGIO® 54x54 System is a versatile solution that can be used as a unique workspace, a cosy chill-out zone, an auditorium or a playground.