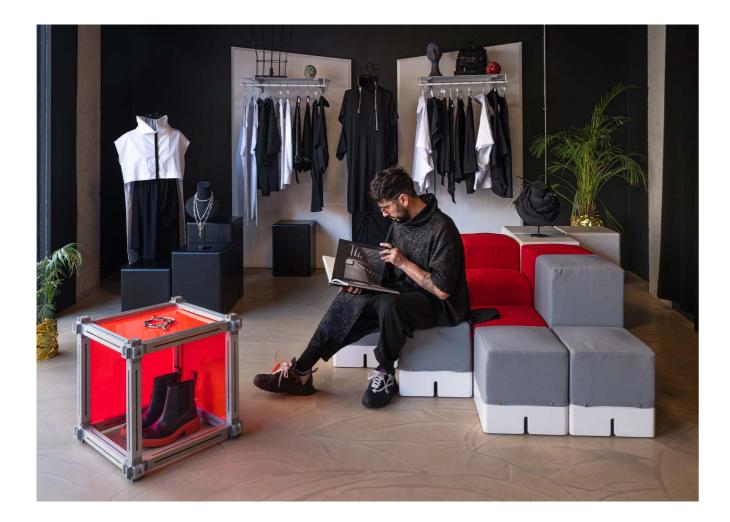

# KEIGIO® 54×54

# **KEIGIO<sup>®</sup> 54x54**

#MODULARSYSTEM #MODULARSOFA #BLEACHERS #PUBLICSEATINGSYSTEM

The modular KEIGIO® 54x54 System is easily reconfigurable to create seating areas, sofa systems, auditorium spaces or collaboration points with an incredible flexibility from chillout space, to meditation, to playground.

ystem

S

Π

Modul

54×54

The KEIGIO® 54x54 System embraces sustainability by utilizing FSC certified wood materials. With finishes available in natural Birch, natural Pine, white, or black lacquered.

The elements are durable and robust, the **KEIGIO® 54x54** System is suitable for various locations such as bars, restaurants, offices, commercial spaces, and homes. Its versatility ensures a seamless integration into any environment.