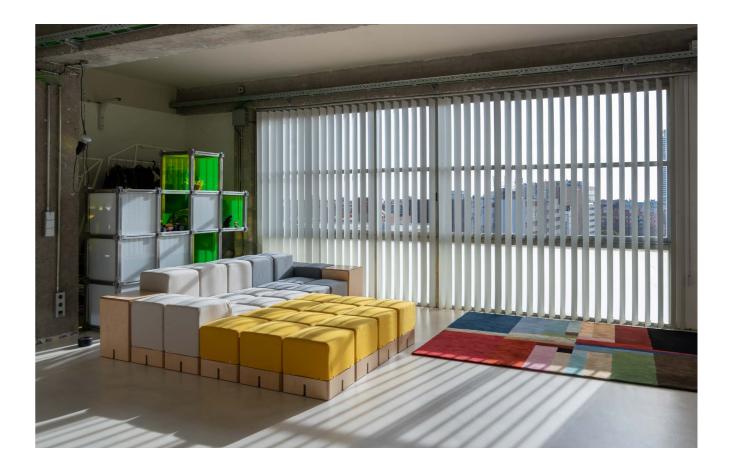

## **36x36 SYSTEM**

## **54X54 SYSTEM**

The **KEIGIO**® **36x36** is our first project that we are very proud of. It is a modular system consisting of interchangeable modules, all with a 36x36 centimeter base.

Without a doubt, the KEIGIO® 36x36 is the sofa system with the smallest modules on the market! The different modules vary in height and functionality.

## Σ ĽĽ S S 4 0 Σ 0 M X 0 M

The KEIGIO® 36x36 System offers 9 modules, many colors and 1000 ways to create a comfortable and personalized sofa.

The **KEIGIO® 36X36** modular system is essentially composed of 2 types of elements with the same dimensions that make them perfectly interchangeable: the comfortable **SOFA PUFF** seats and the **WOODEN** end table - box.

# KEIGIO® 36X36