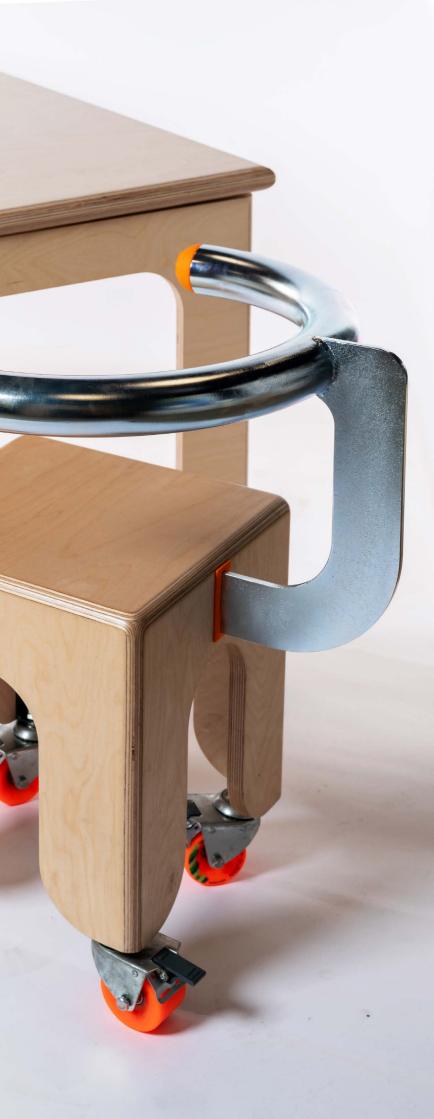

# KEIGIO®STOOL

The KEIGIO® STOOL comes in different customizable heights and can be used as either a counter stool, a bar stool or a high bar stool.

The **KEIGIO® STOOL** uses only wood materials of FSC certified origin and the finishes can be in natural Birch, natural Pine, white or black MDF laquered.

The wood ones are painted with two coats of a highly transparent finish with a satin and natural effect that leaves the highest quality wood face "in sight".

The stool is made of plywood, which, thanks to the layers of ultra-stistant varnish, gives it a perfect resistance to moisture, making it particularly hard and robust and suitable for any type of bar, restaurant and commercial space.