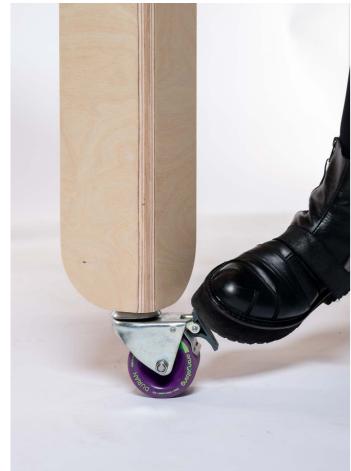

**KEIGIO®** TABLE, THE A4 PAPER PROPORTION TABLE WITH A SKATEBOARD SOUL.

The **KEIGIO® TABLE** is a carefully designed solution that addresses both our aesthetic preferences and space limitations.

It offers the flexibility to adjust its size effortlessly, transitioning from a **100x141** centimeter configuration that comfortably accommodates 6 people to a larger **141x200** centimeter setup that can seat 10 diners. The table is equipped with big longboard wheels, from the american brand **Orangatang**, making it very easy to move within your space.

### 1. DETAILS

weakness for details.

Foldable KEIGIO® TABLE is characterized by clean lines and soft **KEIGIO® TABLE** sizes are all style of our products.

board wheels on the legs of the table which becomes more easily transportable.