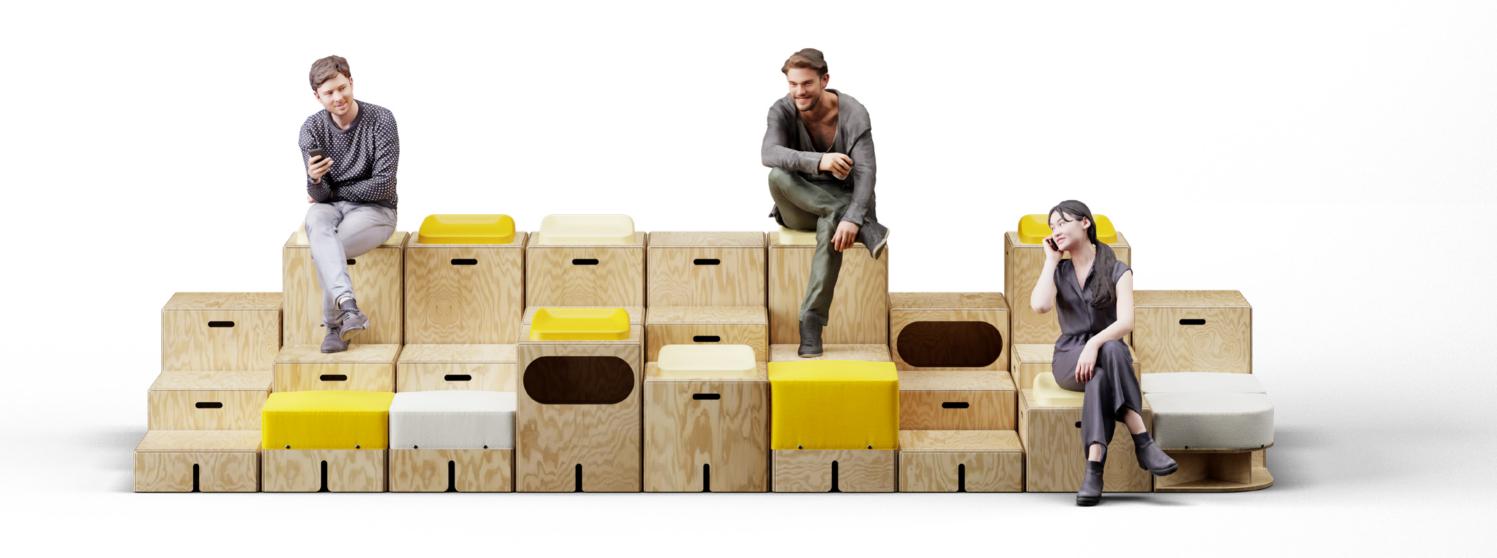

### **54X54 SYSTEM**

**KEIGIO® 54x54** is our most comprehensive and in- The **WOODEN** modules can have 5 different heights novative system. All modules are interchangeable and have a 54x54 centimeter base.

We designed this system to fulfill two different needs: to create comfortable sofas and to establish chill-out spaces at various heights, like bleachers in The **KEIGIO® 54x54** is completed with a movable trendy offices.

With KEIGIO® 54x54 we have created something unique, a new concept that combines the classic office furniture with home furniture. It is extremely functional & flexible.

and two different systems for storing items such as laptops, notebooks, or cushions.

### KEIGIO® 54x54

#MODULARSYSTEM #MODULARSOFA #BLEACHERS #PUBLICSEATINGSYSTEM

The modular KEIGIO® 54x54 System is easily reconfigurable to create seating areas, sofa systems, auditorium spaces or collaboration points with an incredible flexibility from chillout space, to meditation, to playground.

The KEIGIO® 54x54 System is a versatile solution that can be used as a unique workspace, a cosy chill-out zone, an auditorium or a playground.