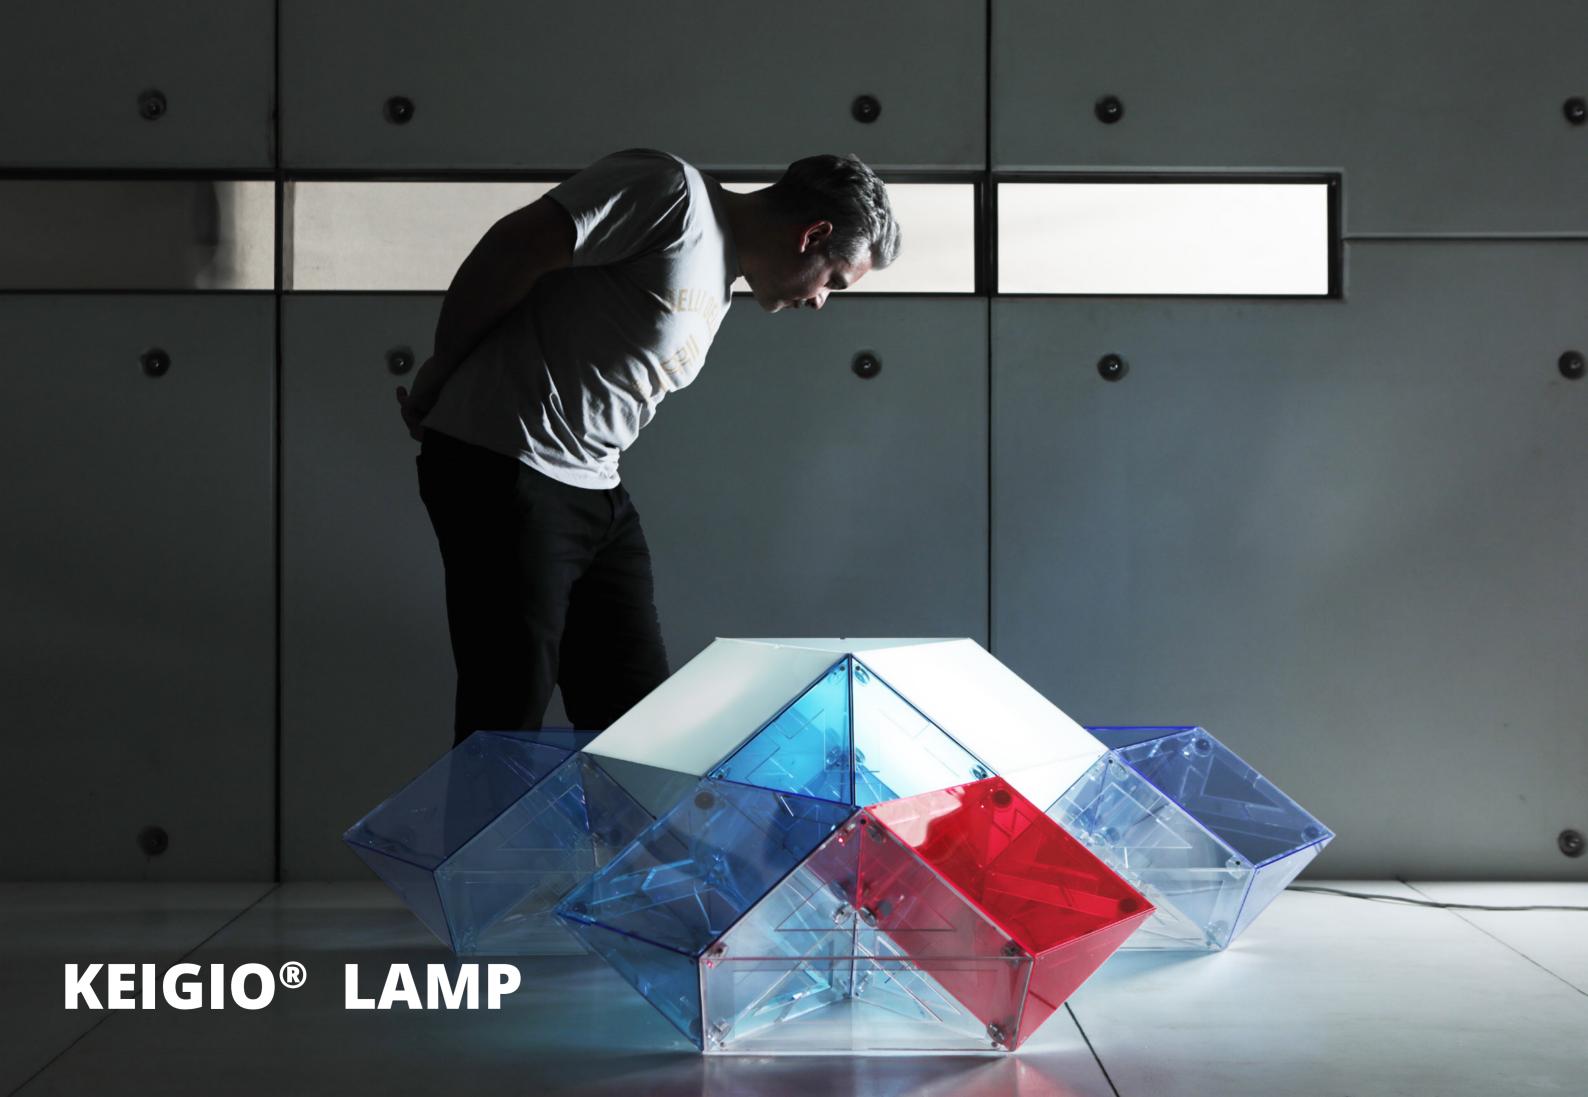

The translucent methacrylate KEIGIO® LAMP system composed of 3 different modules: open, closed or illuminated. They are easily configurable to obtain a number of different lamp shapes.

The **KEIGIO® LAMP** system is inspired by the 80s game, the Rubik's Snake, and we have scaled it to get a completely modular lamp.

The translucent methacrylate elements can be open, closed and illuminated modules easily configurable in order to obtain an infinite number of shapes.

The lamp is transformable in a playful way to resemble a wide variety of objects, animals, or geometric shapes like the original toy.

### **KEIGIO® LAMP**