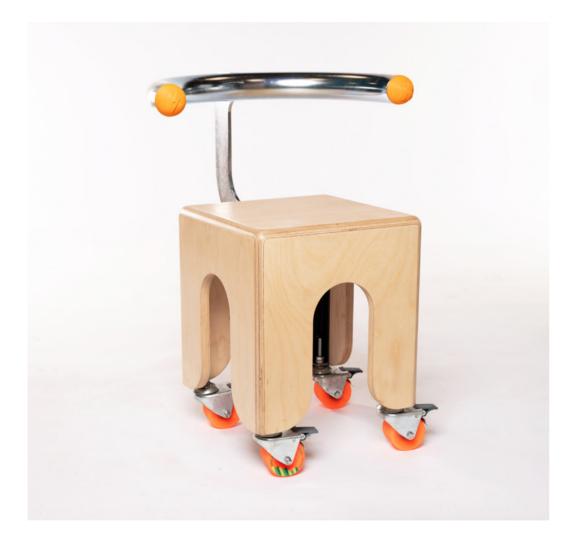

## TEBOARD CHAIR

The KEIGIO® CHAIR is completely handmade, with care and every little detail is inspired by the passion for Skate.

The **KEIGIO® CHAIR** is an element with an innovative design characterized by clean lines and soft shapes with the unmistakable style of our products.

The **KEIGIO® CHAIR** are surmounted by a 60mm diameter tubular galvanized iron backrest that recalls the structures of the skateparks and is comfortable and enveloping.

The chairs are available in two variants, with and without large Longboard wheels. The clear reference to the world of skateboarding is the result of the fusion of different passions such as design and urban culture, both part of our DNA.

### 2024 COLLECTION

https://keigio.com/chair/

**KEIGIO® CHAIR** is surprisingly sturdy and has a very comfortable slidegrind rail style backrest. It is equipped with huge 75mm diameter Longboard wheels from the famous American brand **Orangatang** which make it very easy to move and is equipped with brakes to stabilize in one position.

Our chairs perfectly match the tables we have designed, same arches, same rounded edges, same concept. It is made with **FSC certified wood** materials, the most reliable sustainable forest solution in the world. The type of wood used is natural marine birch or pine plywood which makes it very strong and resistant.