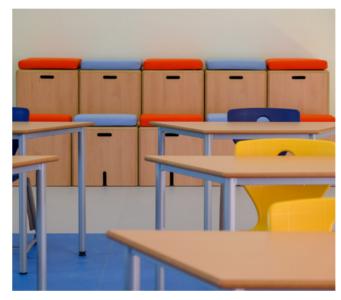

MODULAR OFFICE A modular DESIGN that combines style and functionality for a working environment that's as pleasant as it is productive!

### **KEIGIO® 54x54 DESK Flexibility and Style in Your Work or Study Space**

The KEIGIO® 54x54 modular system offers absolute freedom to create personalized compositions, complementing your work or study environment with versatility and style.

The KEIGIO DESK is modular, consisting of various elements: the structure is composed of our special wood modules or special iron legs, all combined with the DESK TOP, allowing for flexible space distribution and great stability.