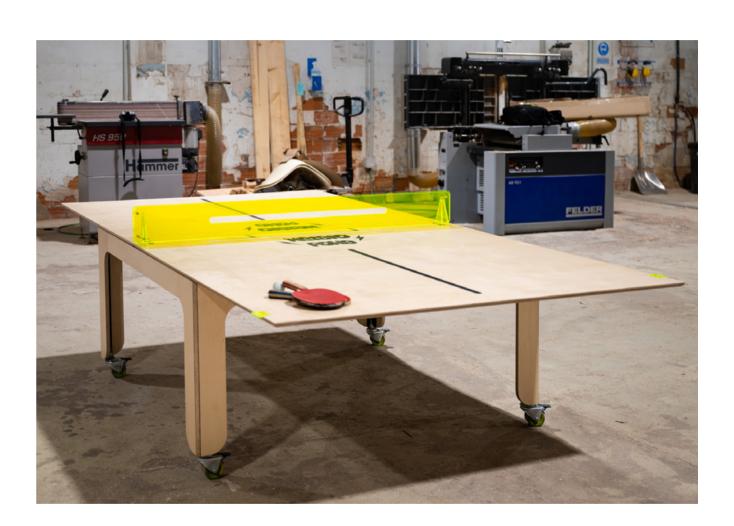

### **PING PONG**

Passion for PING PONG grew during the year 2020-21 due to the strict restrictions upon the new form of social life that we were catapulted in. The interest in city parks bloomed and the center of attention of the many people who flocked to it shifted to its sports facilities.

KEIGIO® HAS RE-INVENTED THE TABLE, LET THE GAME ENTER A WHOLE NEW LEVEL. https://keigio.com/pong/

KEIGIO® PONG brings a fresh touch of innovation to this popular vintage game with an easy foldable design!

Enhance your space with **KEIGIO® PONG** – a sleek and adaptable table that seamlessly converts into a professional-grade ping pong surface.

Designed to accommodate up to 8 people when closed and expand to accommodate up to 12, it optimizes space utilization while maintaining its minimalist appeal. Experience the perfect combination of practicality and style with **KEIGIO PONG**, elevating your living space to new levels of versatility.

Crafted with precision and durability in mind, **KEIGIO® PONG** effortlessly blends into any interior décor, making it a stylish addition to your home or office.

Whether you're hosting dinner parties or engaging in intense ping pong matches, this multifunctional table adapts to your needs, ensuring a seamless transition between work and play.

#PINGPONGTABLE #KEIGIOPONG #FOLDINGTABLE #KEIGIODESIGN

OPEN: 152.5x274x76 cm CLOSED: 152.5x137x76 cm

12