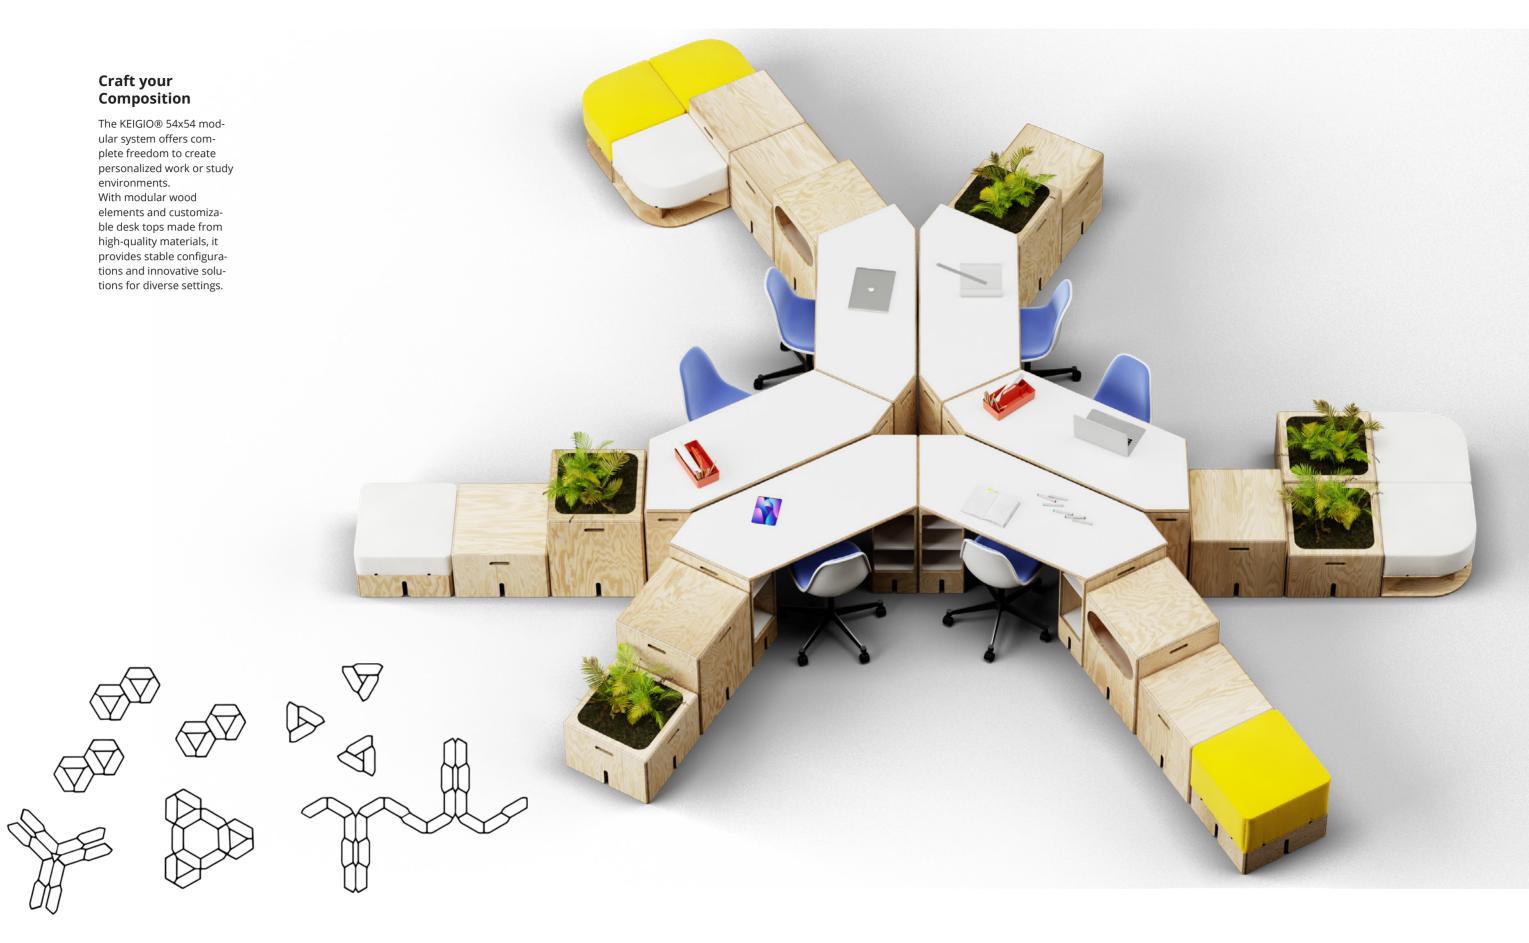

### **KEIGIO® 54x54 DESK Flexibility and Style in Your Work or Study Space**

The KEIGIO® 54x54 modular system offers absolute freedom to create personalized compositions, complementing your work or study environment with versatility and style.

The KEIGIO DESK is modular, consisting of various elements: the structure is composed of our special wood modules or special iron legs, all combined with the DESK TOP, allowing for flexible space distribution and great stability.

The special modules are available with lateral or frontal openings for storage and, like the DESK TOP, are made from high-quality materials such as marine plywood, lacquered RAL MDF, or laminated HPL MDF.

The iron legs, which can be screwed onto the table top, are available in different finishes: white, black, gray, chrome, and stainless steel effect. Additionally, the legs are also available in a version with wheels and brakes.

With the introduction of the new "special" modules and the table top, the modular system offers innovative solutions for a wide range of environments, allowing for the creation of highly functional and customizable workstations.

The 54x54 system easily transitions from a relaxation area to an operational area, perfectly adapting to your needs.

### THE ELEMENTS

**DESK LEGS** 

**DESK TOP** 