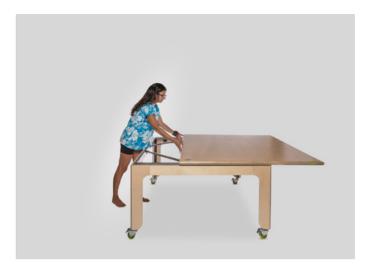

### **FOLDING SYSTEM**

**KEIGIO® TABLE** transforms its size from 100x141 to 141x200 centimeters with one simple 90 degrees rotation that magically keeps the table perfectly centered with the table legs.

After rotating, we can open the tabletop like a book, thus doubling the size of our table.

OPEN: 141x200x76 cm CLOSED: 100x141x76 cm

/3

12