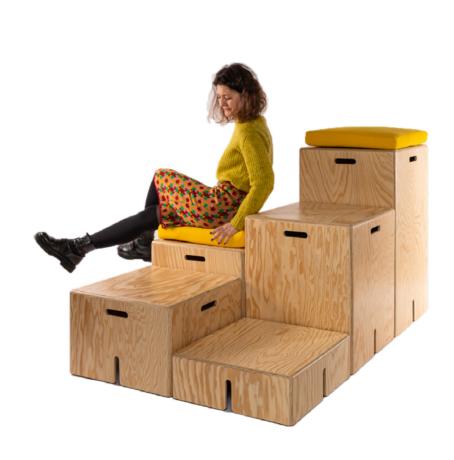

### **54X54 SYSTEM**

**KEIGIO® 54x54** is our most comprehensive and in- The **WOODEN** modules can have 5 different heights novative system. All modules are interchangeable and have a 54x54 centimeter base.

We designed this system to fulfill two different needs: to create comfortable sofas and to establish chill-out spaces at various heights, like bleachers in The **KEIGIO® 54x54** is completed with a movable trendy offices.

With KEIGIO® 54x54 we have created something unique, a new concept that combines the classic office furniture with home furniture. It is extremely functional & flexible.

and two different systems for storing items such as laptops, notebooks, or cushions.

### **KEIGIO® 54x54 WOODEN Modules**

The **KEIGIO WOODEN** Modules set consists distinct variants. This includes 5 different heights: **h18**, **h36**, **h48**, **h64**, **h92**.

There are also special modules like **h48 HOLE** and **h64 STORAGE**, designed for storage books, laptops or small objects.