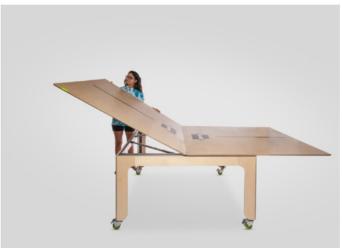

KEIGIO® HAS RE-INVENTED THE TABLE, LET THE GAME ENTER A WHOLE NEW LEVEL. https://keigio.com/pong/

KEIGIO® PONG brings a fresh touch of innovation to this popular vintage game with an easy foldable design!

Enhance your space with **KEIGIO® PONG** – a sleek and adaptable table that seamlessly converts into a professional-grade ping pong surface.

Designed to accommodate up to 8 people when closed and expand to accommodate up to 12, it optimizes space utilization while maintaining its minimalist appeal. Experience the perfect combination of practicality and style with **KEIGIO PONG**, elevating your living space to new levels of versatility.

### **FOLDING SYSTEM**

**KEIGIO® TABLE** transforms its size from 100x141 to 141x200 centimeters with one simple 90 degrees rotation that magically keeps the table perfectly centered with the table legs.

After rotating, we can open the tabletop like a book, thus doubling the size of our table.

OPEN: 141x200x76 cm CLOSED: 100x141x76 cm

/3

12