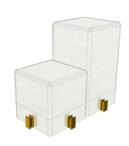

### **54X54 SYSTEM**

**KEIGIO® 54x54** is our most comprehensive and in- The **WOODEN** modules can have 5 different heights novative system. All modules are interchangeable and have a 54x54 centimeter base.

### 2. WOODEN

The **WOODEN** elements have a base of 36 x 36 centimeters and 3 possible heights of 36, 48 and 64 centimeters.

All the modules are built with strictly FSC wood.

They are perfect as **end table or** storage box.

### **KEIGIO® 54x54 WOODEN Modules**

The **KEIGIO WOODEN** Modules set consists distinct variants. This includes 5 different heights: **h18**, **h36**, **h48**, **h64**, **h92**.

There are also special modules like **h48 HOLE** and **h64 STORAGE**, designed for storage books, laptops or small objects.