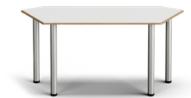

### **KEIGIO® 54x54 DESK Flexibility and Style in Your Work or Study Space**

The KEIGIO® 54x54 modular system offers absolute freedom to create personalized compositions, complementing your work or study environment with versatility and style.

The KEIGIO DESK is modular, consisting of various elements: the structure is composed of our special wood modules or special iron legs, all combined with the DESK TOP, allowing for flexible space distribution and great stability.

The special modules are available with lateral or frontal openings for storage and, like the DESK TOP, are made from high-quality materials such as marine plywood, lacquered RAL MDF, or laminated HPL MDF.

The iron legs, which can be screwed onto the table top, are available in different finishes: white, black, gray, chrome, and stainless steel effect. Additionally, the legs are also available in a version with wheels and brakes.