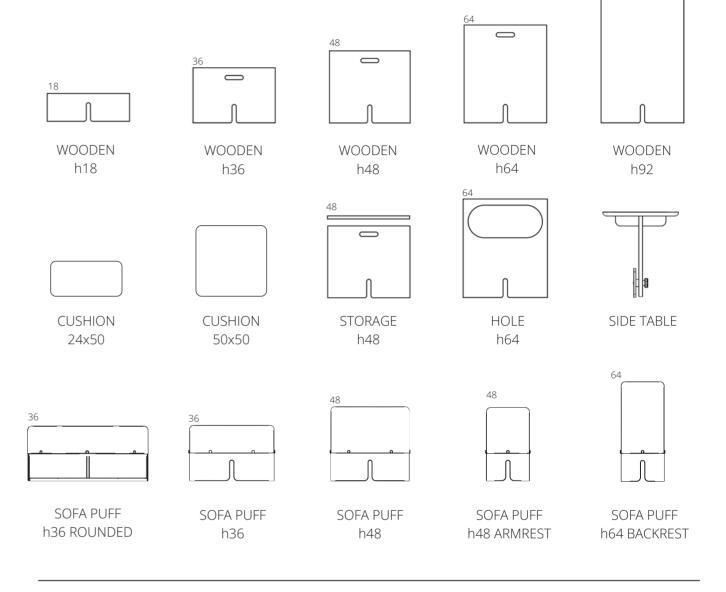

### **KEIGIO® 54x54 WOODEN Modules**

The **KEIGIO WOODEN** Modules set consists distinct variants. This includes 5 different heights: **h18**, **h36**, **h48**, **h64**, **h92**.

There are also special modules like **h48 HOLE** and **h64 STORAGE**, designed for storage books, laptops or small objects.

### **KEIGIO® 54x54 SOFA PUFF Modules**

The **SOFA PUFF** Modules are available in **h36**, **h48** and the special ones: **h36 ROUNDED**, **h48 ARMREST**, and **h64 BACK-REST**.

All **SOFA PUFF** Modules are crafted and designed for **Contract. Certified textiles**, and **FSC Certified wood**.

### KEIGIO® 54x54 CUSHIONS

The **CUSHIONS** are offered in two size options: **50x50** cm and **24x50** cm.

The **50x50** version provides complete coverage of the seat surface, while the **24x50** is specifically designed to leave a gap to allow easy passage of people and their feet.