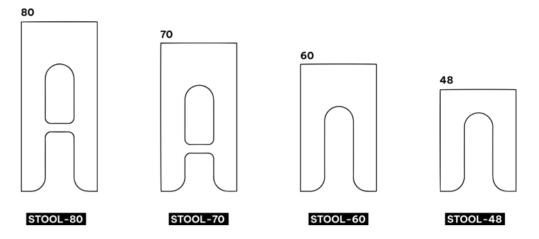

### **KEIGIO®STOOL**

The KEIGIO® STOOL comes in four different heights - 80cm, 70cm, 60cm, and 48cm - allowing you to choose the perfect height for your needs.

The seat is always a comfortable 36cm x 36cm, providing ample space for seating.