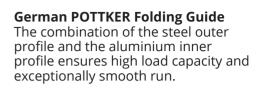

The folding system tool comes from the German premium brand **POTTKER** in aluminum and steel.

The net is made of transparent fluorescent methacrylate.