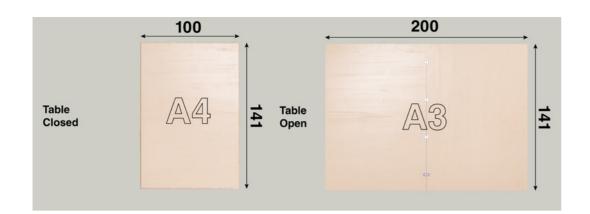

### "DIN A" PROPORTIONS

KEIGIO® TABLE sizes are all based on a single aspect ratio of the square root of 2, or approximately 1:1,41421.
As the DIN A4 standard sizes share the same aspect ratio (√2).
Open and Closed Table keep the same proportions.

KEIGIO® TABLE, THE A4 PAPER PROPORTION TABLE WITH A SKATEBOARD SOUL.

The **KEIGIO® TABLE** is a carefully designed solution that addresses both our aesthetic preferences and space limitations.

It offers the flexibility to adjust its size effortlessly, transitioning from a **100x141** centimeter configuration that comfortably accommodates 6 people to a larger **141x200** centimeter setup that can seat 10 diners. The table is equipped with big longboard wheels, from the american brand **Orangatang**, making it very easy to move within your space.

The table is crafted from high-quality birch or pine plywood and **Lisocore®** - a high-performance construction material.

Its sizes are based on a single aspect ratio of the square root of 2 (approximately 1:1.41421), which harmonizes with **DIN A4** standard sizes. Whether the table is open or closed, it maintains consistent proportions, ensuring visual harmony.

### **FOLDING SYSTEM**

**KEIGIO® TABLE** transforms its size from 100x141 to 141x200 centimeters with one simple 90 degrees rotation that magically keeps the table perfectly centered with the table legs.

After rotating, we can open the tabletop like a book, thus doubling the size of our table.

OPEN: 141x200x76 cm CLOSED: 100x141x76 cm

/3

12