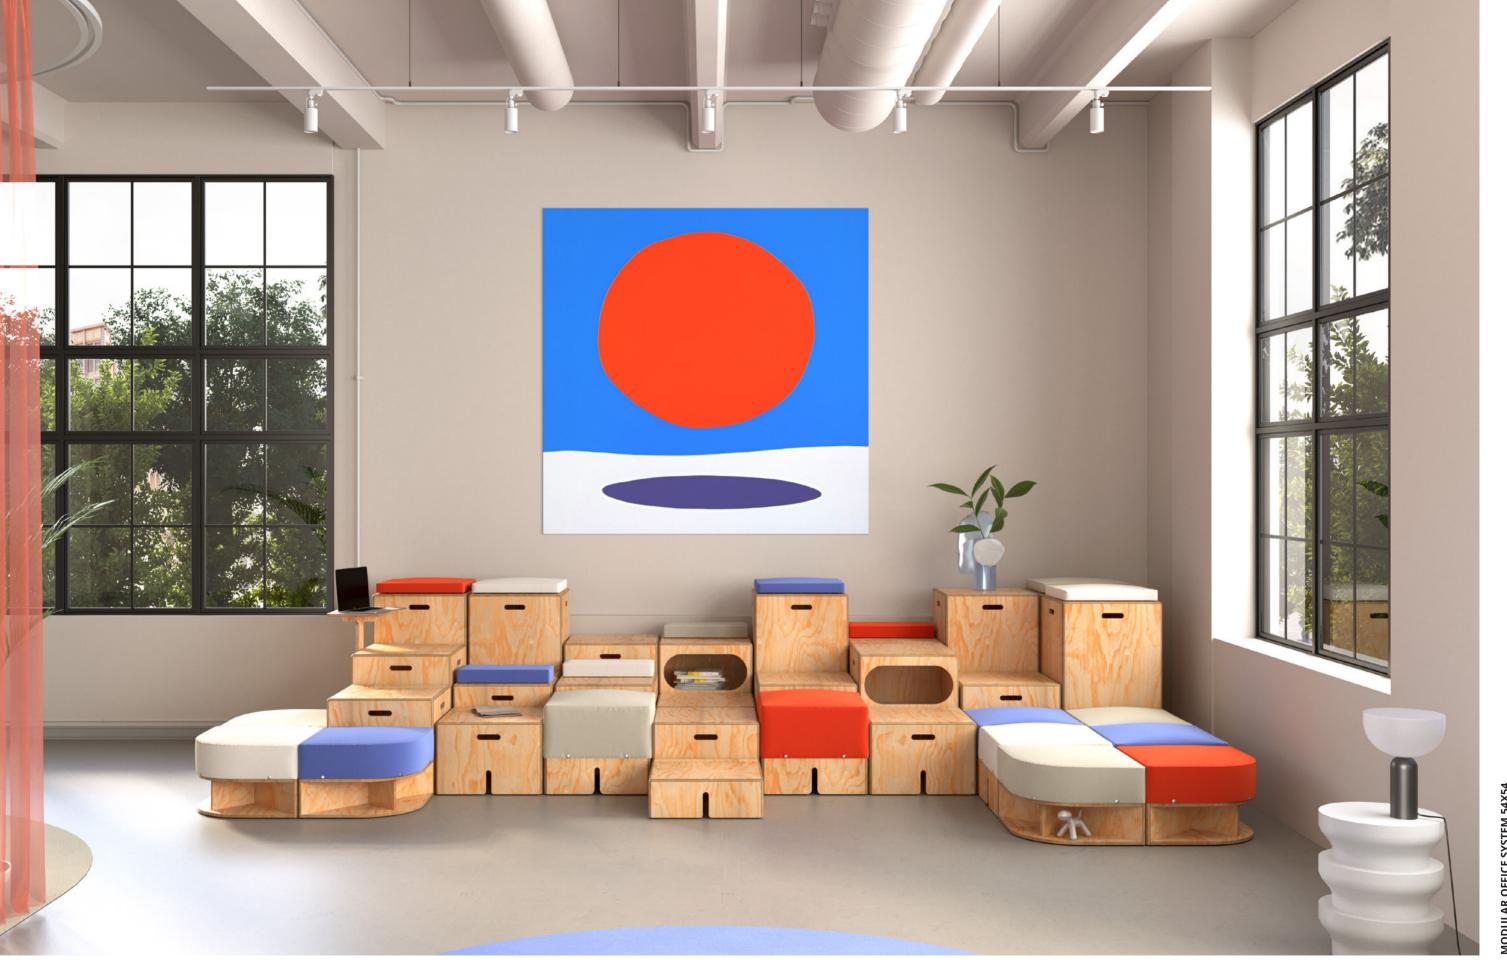

MODULAR OFFICE A modular DESIGN that combines style and functionality for a working environment that's as pleasant as it is productive!

### **KEIGIO® 54x54 SYSTEM** Office & School

combination creates furnitures that seamlessly blend into any environment, from a cozy living room to a modern office space.

The **WOODEN** elements add a touch of elegance and sophistication, while the SOFA PUFF modules provide a comfortable and relaxed seating experience to the composition.

One of the features of the **KEIGIO® 54x54** System is the mix between rigid and soft elements. This **SIDE TABLE**, it caters to all needs and spaces. The various heights, material and special variants, add unique features to the system, allowing for endless possibilities.

> Whether for cozy seating or functional workstations, the **KEIGIO® 54x54** System offers versatility and adaptability. Unleash your creativity and explore the countless ways to use and enjoy the **KEIGIO® 54x54**.