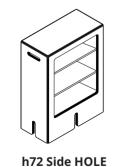

### **KEIGIO® 54x54 WOODEN Modules**

The **KEIGIO WOODEN** Modules set consists distinct variants. This includes 5 different heights: **h18**, **h36**, **h48**, **h64**, **h92**.

There are also special modules like **h48 HOLE** and **h64 STORAGE**, designed for storage books, laptops or small objects.