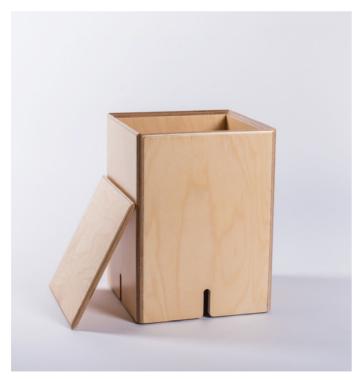

### 2. WOODEN

The **WOODEN** elements have a base of 36 x 36 centimeters and 3 possible heights of 36, 48 and 64 centimeters.

All the modules are built with strictly FSC wood.

They are perfect as **end table or** storage box.

There are **WOODEN** modules, perfect as support surfaces and for storing objects inside.

The KEIGIO® 36x36 is our first project that we are The SOFA PUFF modules come in three different heights and can be used as seats (h36), armrests