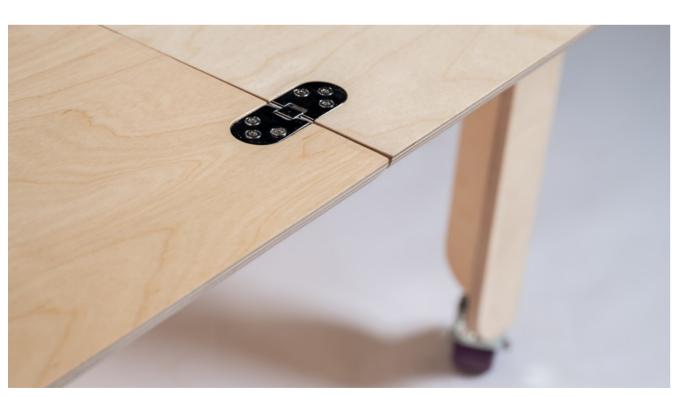

### "DIN A" PROPORTIONS

KEIGIO® TABLE sizes are all based on a single aspect ratio of the square root of 2, or approximately 1:1,41421.
As the DIN A4 standard sizes share the same aspect ratio (√2).
Open and Closed Table keep the same proportions.

KEIGIO® TABLE, THE A4 PAPER PROPORTION TABLE WITH A SKATEBOARD SOUL.

The **KEIGIO® TABLE** is a carefully designed solution that addresses both our aesthetic preferences and space limitations.

It offers the flexibility to adjust its size effortlessly, transitioning from a **100x141** centimeter configuration that comfortably accommodates 6 people to a larger **141x200** centimeter setup that can seat 10 diners. The table is equipped with big longboard wheels, from the american brand **Orangatang**, making it very easy to move within your space.

The table is crafted from high-quality birch or pine plywood and **Lisocore®** - a high-performance construction material.

Its sizes are based on a single aspect ratio of the square root of 2 (approximately 1:1.41421), which harmonizes with **DIN A4** standard sizes. Whether the table is open or closed, it maintains consistent proportions, ensuring visual harmony.

### **FOLDING SYSTEM**

**KEIGIO® TABLE** transforms its size from 100x141 to 141x200 centimeters with one simple 90 degrees rotation that magically keeps the table perfectly centered with the table legs.

After rotating, we can open the tabletop like a book, thus doubling the size of our table.

OPEN: 141x200x76 cm CLOSED: 100x141x76 cm

/3

12