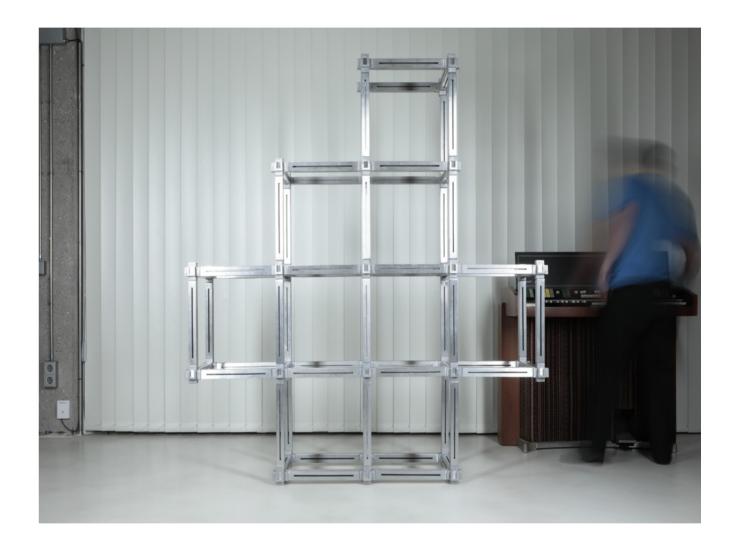

Module Frame Size: 52x52x52 cm

KEIGIO® SHELF is a Configurable Modular System to meet your personal requirements.

The **KEIGIO® SHELF** system is renowned for its adaptability to various spaces and needs. It offers an infinite number of configurations, allowing users to customize it according to their preferences. The shelf elements' joints and arms are constructed from molded raw aluminum, ensuring durability and stability.

What sets the **KEIGIO® SHELF** system apart is its intuitive assembly process. No additional tools are required to assemble the modules, which can be easily arranged in different sizes and configurations. This user-friendly feature makes it convenient for users to adjust the shelves according to their changing requirements.

### 3. PERFECT FRACTAL

The shelf system has an almost infinite number of configurations based on perfect proportions like those of a cube that is multiplied to give life to a fractal furniture.

**KEIGIO® SHELF** configurations are freestanding without the need to be connected to the wall.