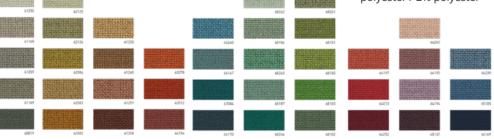

### FIDIVI\*

### LASER N

Compact fabric in united, two-coloured and three-coloured types. 58 colorways.

480 g/ml - 340 g/m<sup>2</sup>

100% Polyester Trevira CS