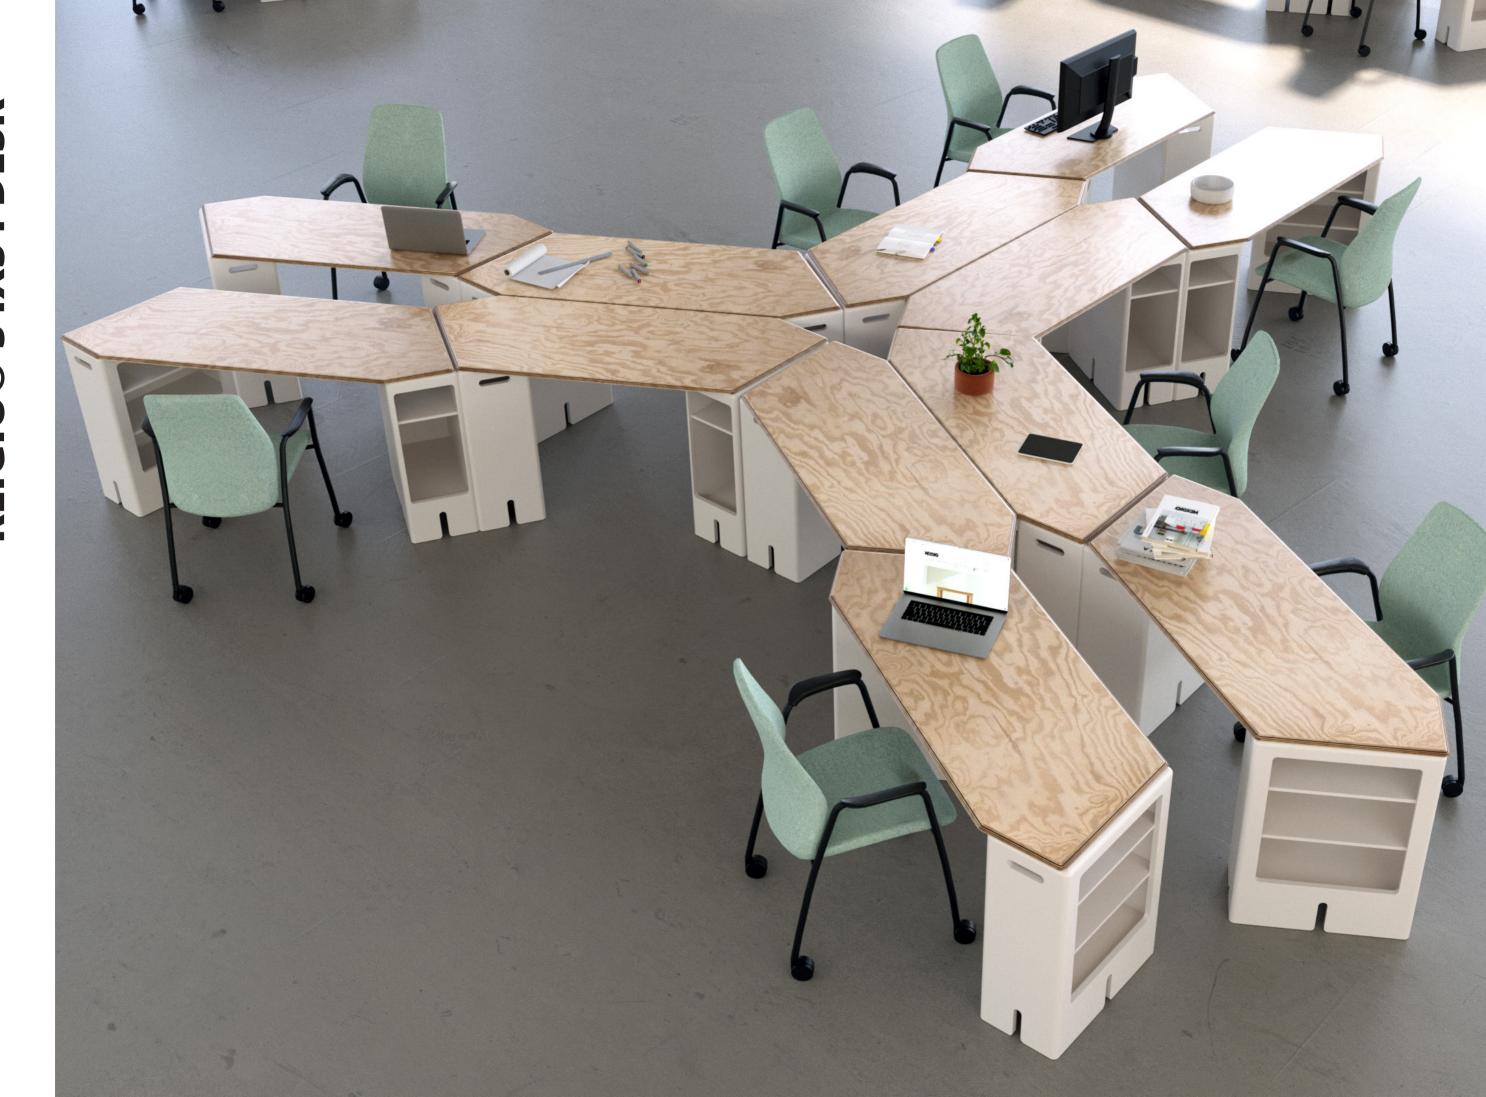

### **KEIGIO® 54x54 DESK Flexibility and Style in Your Work or Study Space**

The KEIGIO® 54x54 modular system offers absolute freedom to create personalized compositions, complementing your work or study environment with versatility and style.

The KEIGIO DESK is modular, consisting of various elements: the structure is composed of our special wood modules or special iron legs, all combined with the DESK TOP, allowing for flexible space distribution and great stability.

The special modules are available with lateral or frontal openings for storage and, like the DESK TOP, are made from high-quality materials such as marine plywood, lacquered RAL MDF, or laminated HPL MDF.

The iron legs, which can be screwed onto the table top, are available in different finishes: white, black, gray, chrome, and stainless steel effect. Additionally, the legs are also available in a version with wheels and brakes.

With the introduction of the new "special" modules and the table top, the modular system offers innovative solutions for a wide range of environments, allowing for the creation of highly functional and customizable workstations.

The 54x54 system easily transitions from a relaxation area to an operational area, perfectly adapting to your needs.