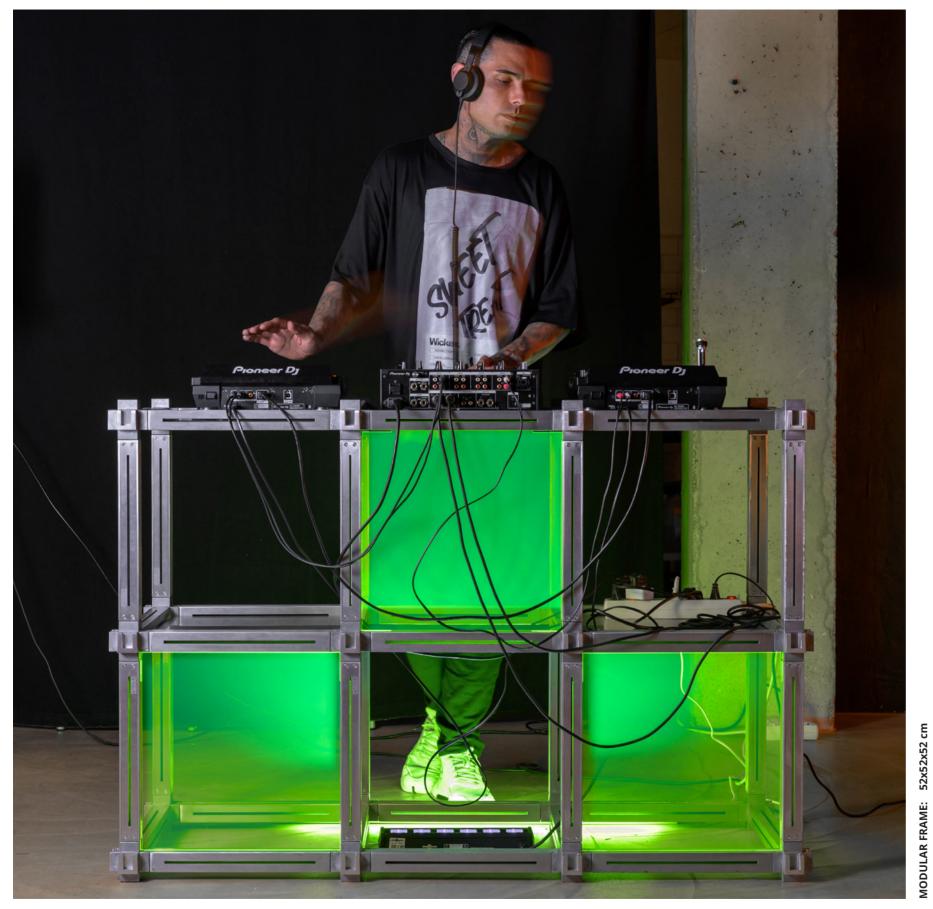

### TWINCOLOR MATERIAL

Twincolour is a range of wood fiber panels composed of two external layers of 3 mm Fibracolour Black E-Z and an internal layer of 10 mm Fibracolour in different colors.

All **KEIGIO® SHELF** is a Freestanding System without the need to be attached to the wall.

Module Frame Size: 52x52x52 cm

KEIGIO® SHELF is a Configurable Modular System to meet your personal requirements.

The **KEIGIO® SHELF** system is renowned for its adaptability to various spaces and needs. It offers an infinite number of configurations, allowing users to customize it according to their preferences. The shelf elements' joints and arms are constructed from molded raw aluminum, ensuring durability and stability.

What sets the **KEIGIO® SHELF** system apart is its intuitive assembly process. No additional tools are required to assemble the modules, which can be easily arranged in different sizes and configurations. This user-friendly feature makes it convenient for users to adjust the shelves according to their changing requirements.

To enhance its visual appeal, the **KEIGIO® SHELF** system provides a choice of surface materials. Users can select from stainless steel, security glass, or transparent methacrylate to suit their aesthetic preferences. This versatility allows the shelves to seamlessly integrate into any space, be it a home, office, or retail environment.