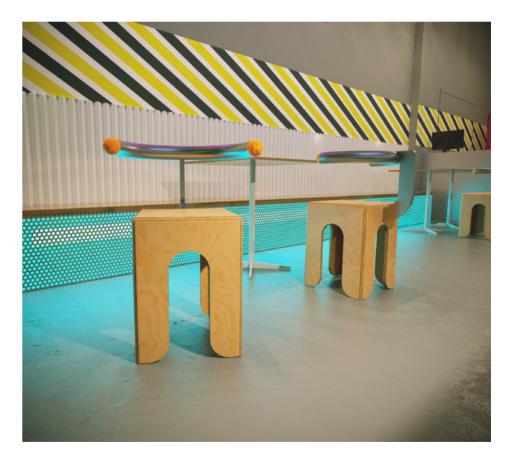

## TEBOARD CHAIR

The KEIGIO® CHAIR is completely handmade, with care and every little detail is inspired by the passion for Skate.

The **KEIGIO® CHAIR** is an element with an innovative design characterized by clean lines and soft shapes with the unmistakable style of our products.

The **KEIGIO® CHAIR** are surmounted by a 60mm diameter tubular galvanized iron backrest that recalls the structures of the skateparks and is comfortable and enveloping.

The chairs are available in two variants, with and without large Longboard wheels. The clear reference to the world of skateboarding is the result of the fusion of different passions such as design and urban culture, both part of our DNA.

### 2024 COLLECTION

https://keigio.com/chair/

**KEIGIO® CHAIR** is surprisingly sturdy and has a very comfortable slidegrind rail style backrest. It is equipped with huge 75mm diameter Longboard wheels from the famous American brand **Orangatang** which make it very easy to move and is equipped with brakes to stabilize in one position.

Our chairs perfectly match the tables we have designed, same arches, same rounded edges, same concept. It is made with **FSC certified wood** materials, the most reliable sustainable forest solution in the world. The type of wood used is natural marine birch or pine plywood which makes it very strong and resistant.