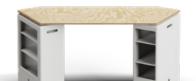

### **KEIGIO® 54x54 DESK Flexibility and Style in Your Work or Study Space**

The KEIGIO® 54x54 modular system offers absolute freedom to create personalized compositions, complementing your work or study environment with versatility and style.

The KEIGIO DESK is modular, consisting of various elements: the structure is composed of our special wood modules or special iron legs, all combined with the DESK TOP, allowing for flexible space distribution and great stability.

With the introduction of the new "special" modules and the table top, the modular system offers innovative solutions for a wide range of environments, allowing for the creation of highly functional and customizable workstations.