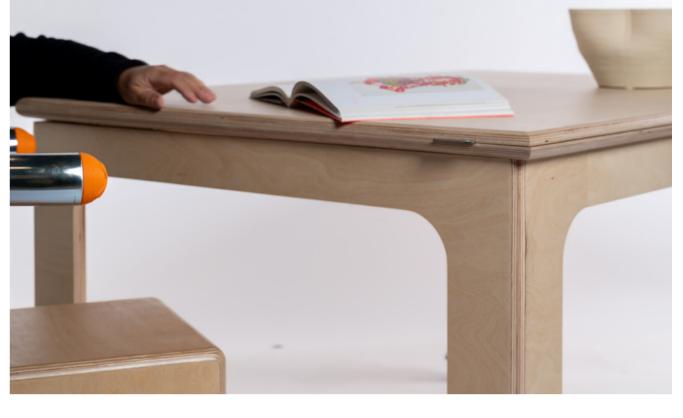

KEIGIO® TABLE, THE A4 PAPER PROPORTION TABLE WITH A SKATEBOARD SOUL.

The **KEIGIO® TABLE** is a carefully designed solution that addresses both our aesthetic preferences and space limitations.

It offers the flexibility to adjust its size effortlessly, transitioning from a **100x141** centimeter configuration that comfortably accommodates 6 people to a larger **141x200** centimeter setup that can seat 10 diners. The table is equipped with big longboard wheels, from the american brand **Orangatang**, making it very easy to move within your space.

The table is crafted from high-quality birch or pine plywood and **Lisocore®** - a high-performance construction material.

Its sizes are based on a single aspect ratio of the square root of 2 (approximately 1:1.41421), which harmonizes with **DIN A4** standard sizes. Whether the table is open or closed, it maintains consistent proportions, ensuring visual harmony.