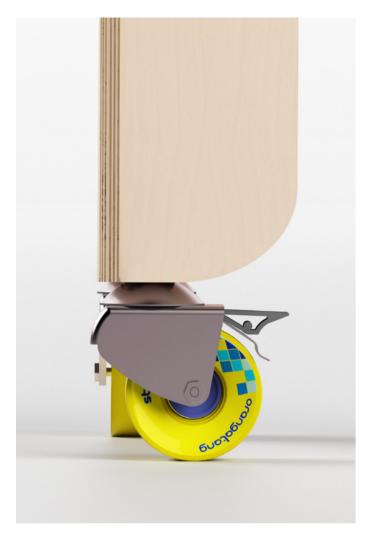

KEIGIO® TABLE, THE A4 PAPER PROPORTION TABLE WITH A SKATEBOARD SOUL.

The **KEIGIO® TABLE** is a carefully designed solution that addresses both our aesthetic preferences and space limitations.

It offers the flexibility to adjust its size effortlessly, transitioning from a **100x141** centimeter configuration that comfortably accommodates 6 people to a larger **141x200** centimeter setup that can seat 10 diners. The table is equipped with big longboard wheels, from the american brand **Orangatang**, making it very easy to move within your space.

The iron legs, which can be screwed onto the table top, are available in different finishes: white, black, gray, chrome, and stainless steel effect. Additionally, the legs are also available in a version with wheels and brakes.

### **ORANGATANG**

Our stunnig Durian 75mm Longboard Wheels by the Californian brand Orangatang in 3 different colors