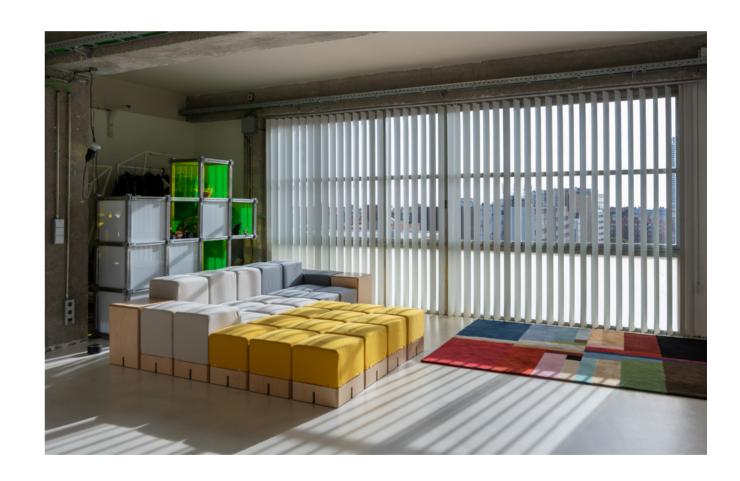

### **36x36 SYSTEM**

very proud of. It is a modular system consisting of interchangeable modules, all with a 36x36 centim- (h48), and backrests (h64). eter base.

Without a doubt, the **KEIGIO® 36x36** is the sofa system with the smallest modules on the market! The different modules vary in height and functionality.

There are **WOODEN** modules, perfect as support surfaces and for storing objects inside.

The KEIGIO® 36x36 is our first project that we are The SOFA PUFF modules come in three different heights and can be used as seats (h36), armrests

> The **SOFA PUFF** modules are made using comfortable foams of different densities and 6 cm of memory foam on top of everyone.

> The KEIGIO® 36x36 is completed with a set of **CUSHIONS** Fabrics, colors, as well as wooden materials can be chosen from a wide range of proposals or customised, if required.

The KEIGIO® 36x36 System offers 9 modules, many colors and 1000 ways to create a comfortable and personalized sofa.

The **KEIGIO® 36X36** modular system is essentially composed of 2 types of elements with the same dimensions that make them perfectly interchangeable: the comfortable **SOFA PUFF** seats and the **WOODEN** end table - box.