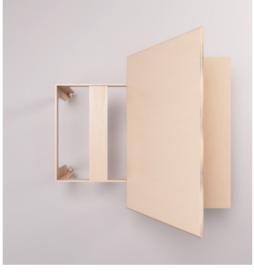

### TWINCOLOR MATERIAL

Twincolour is a range of wood fiber panels composed of two external layers of 3 mm Fibracolour Black E-Z and an internal layer of 10 mm Fibracolour in different colors.

All **KEIGIO® SHELF** is a Freestanding System without the need to be attached to the wall.

Module Frame Size: 52x52x52 cm

KEIGIO® SHELF is a Configurable Modular System to meet your personal requirements.

The **KEIGIO® SHELF** system is renowned for its adaptability to various spaces and needs. It offers an infinite number of configurations, allowing users to customize it according to their preferences. The shelf elements' joints and arms are constructed from molded raw aluminum, ensuring durability and stability.

What sets the **KEIGIO® SHELF** system apart is its intuitive assembly process. No additional tools are required to assemble the modules, which can be easily arranged in different sizes and configurations. This user-friendly feature makes it convenient for users to adjust the shelves according to their changing requirements.

To enhance its visual appeal, the **KEIGIO® SHELF** system provides a choice of surface materials. Users can select from stainless steel, security glass, or transparent methacrylate to suit their aesthetic preferences. This versatility allows the shelves to seamlessly integrate into any space, be it a home, office, or retail environment.