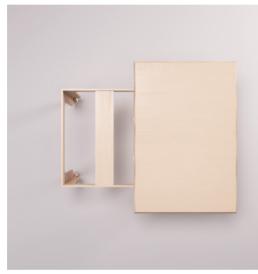

### TWINCOLOR MATERIAL

Twincolour is a range of wood fiber panels composed of two external layers of 3 mm Fibracolour Black E-Z and an internal layer of 10 mm Fibracolour in different colors.

All **KEIGIO® SHELF** is a Freestanding System without the need to be attached to the wall.

Module Frame Size: 52x52x52 cm

KEIGIO® SHELF is a Configurable Modular System to meet your personal requirements.

The **KEIGIO® SHELF** system is renowned for its adaptability to various spaces and needs. It offers an infinite number of configurations, allowing users to customize it according to their preferences. The shelf elements' joints and arms are constructed from molded raw aluminum, ensuring durability and stability.

What sets the **KEIGIO® SHELF** system apart is its intuitive assembly process. No additional tools are required to assemble the modules, which can be easily arranged in different sizes and configurations. This user-friendly feature makes it convenient for users to adjust the shelves according to their changing requirements.

To enhance its visual appeal, the **KEIGIO® SHELF** system provides a choice of surface materials. Users can select from stainless steel, security glass, or transparent methacrylate to suit their aesthetic preferences. This versatility allows the shelves to seamlessly integrate into any space, be it a home, office, or retail environment.