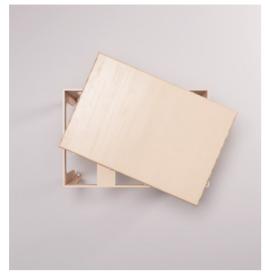

### **FOLDING SYSTEM**

**KEIGIO® TABLE** transforms its size from 100x141 to 141x200 centimeters with one simple 90 degrees rotation that magically keeps the table perfectly centered with the table legs.

After rotating, we can open the tabletop like a book, thus doubling the size of our table.

OPEN: 141x200x76 cm CLOSED: 100x141x76 cm

/3

12