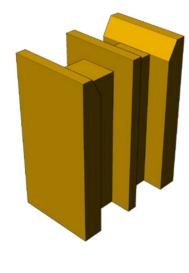

### EMB

With the help of a third H-shaped element made of solid wood we connect the KEIGIO® System Modules.

The KEIGIO® 36x36 and KEIGIO® 54x54 System utilize a solid birch wood element with a unique geometry that enables the seamless connection of various modules. This design allows for easy insertion or removal of individual modules within the sofa system, regardless of their position.

### **H-SHAPED JOINT**

H-shaped joint elements in solid beech wood with magnets to help during assembly.

### **ASSEMBLY**

H-shaped joint elements in solid birch wood with magnets to help during assembly. Each module can be inserted or removed regardless of their position inside the sofa system.