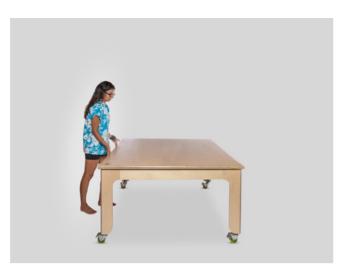

Enhance your space with **KEIGIO® PONG** – a sleek and adaptable table that seamlessly converts into a professional-grade ping pong surface.

Designed to accommodate up to 8 people when closed and expand to accommodate up to 12, it optimizes space utilization while maintaining its minimalist appeal. Experience the perfect combination of practicality and style with **KEIGIO PONG**, elevating your living space to new levels of versatility.

### 1. DETAILS

technique of **Screen Printing** on half the space or open. wood.

customizable in quality of color or **PING PONG** table 152.5x274x76 material as the Twincolor MDF. We inserted Longboard Skate-board wheels on the legs of the table which becomes way more easily transportable.