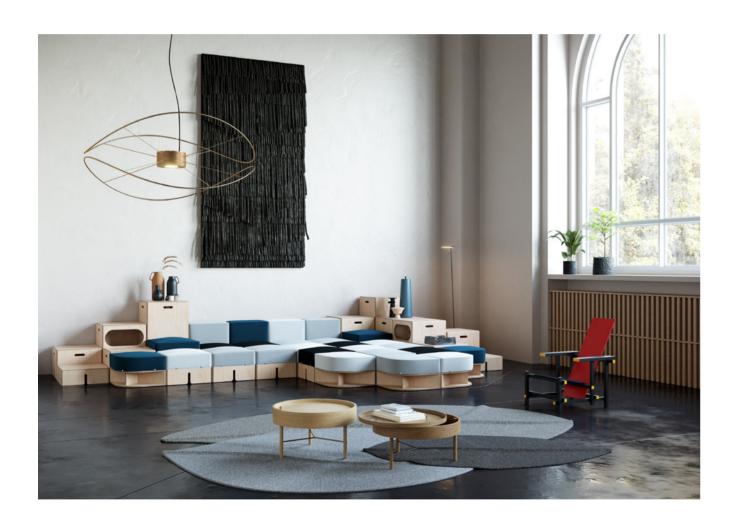

### **54X54 SYSTEM**

**KEIGIO® 54x54** is our most comprehensive and in- The **WOODEN** modules can have 5 different heights novative system. All modules are interchangeable and have a 54x54 centimeter base.

We designed this system to fulfill two different needs: to create comfortable sofas and to establish chill-out spaces at various heights, like bleachers in The **KEIGIO® 54x54** is completed with a movable trendy offices.

With KEIGIO® 54x54 we have created something unique, a new concept that combines the classic office furniture with home furniture. It is extremely functional & flexible.

and two different systems for storing items such as laptops, notebooks, or cushions.

Then there are the **SOFA PUFF** modules, incredibly comfortable with their 6 cm of memory foam on top.

**SIDE TABLE** and the set of **CUSHIONS**. All of them can be customized in terms of colors, finishes, and materials.

The KEIGIO® 36x36 System offers 9 modules, many colors and 1000 ways to create a comfortable and personalized sofa.

The **KEIGIO® 36X36** modular system is essentially composed of 2 types of elements with the same dimensions that make them perfectly interchangeable: the comfortable **SOFA PUFF** seats and the **WOODEN** end table - box.

### KEIGIO® 54x54

#MODULARSYSTEM #MODULARSOFA #BLEACHERS #PUBLICSEATINGSYSTEM

The modular KEIGIO® 54x54 System is easily reconfigurable to create seating areas, sofa systems, auditorium spaces or collaboration points with an incredible flexibility from chillout space, to meditation, to playground.

The **KEIGIO® 54x54** System embraces sustainability by utilizing FSC certified wood materials. With finishes available in natural Birch, natural Pine, white, or black lacquered.

The elements are durable and robust, the KEIGIO® 54x54 System is suitable for various locations such as bars, restaurants, offices, commercial spaces, and homes. Its versatility ensures a seamless integration into any environment.

The KEIGIO® 54x54 System is a versatile solution that can be used as a unique workspace, a cosy chill-out zone, an auditorium or a playground.