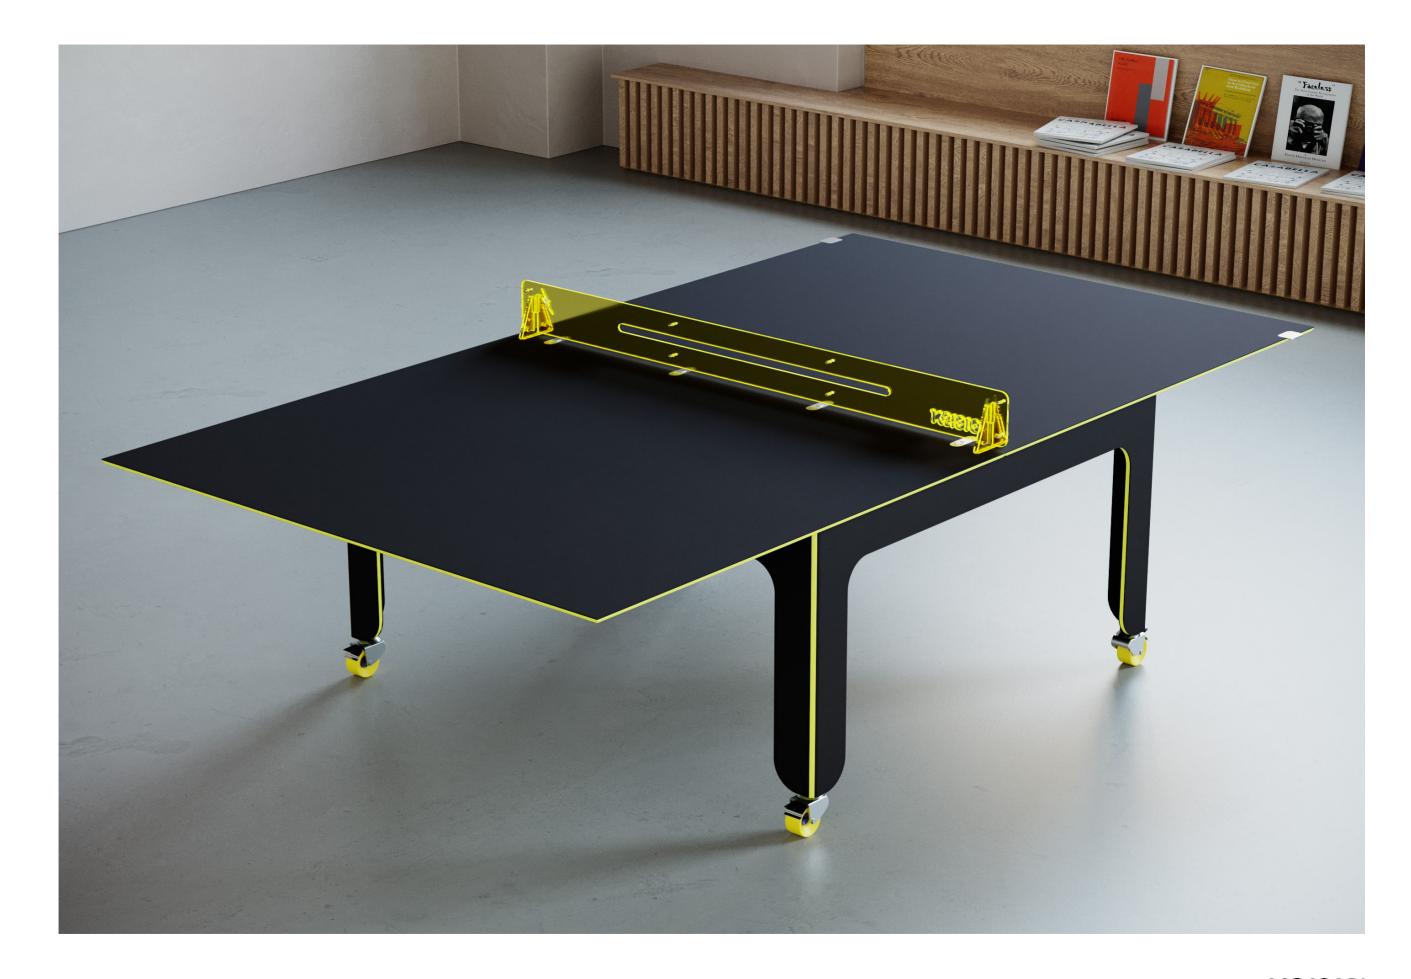

KEIGIO® HAS RE-INVENTED THE TABLE, LET THE GAME ENTER A WHOLE NEW LEVEL. https://keigio.com/pong/

KEIGIO® PONG brings a fresh touch of innovation to this popular vintage game with an easy foldable design!

Enhance your space with **KEIGIO® PONG** – a sleek and adaptable table that seamlessly converts into a professional-grade ping pong surface.

Designed to accommodate up to 8 people when closed and expand to accommodate up to 12, it optimizes space utilization while maintaining its minimalist appeal. Experience the perfect combination of practicality and style with **KEIGIO PONG**, elevating your living space to new levels of versatility.

#PINGPONGTABLE #KEIGIOPONG #FOLDINGTABLE #KEIGIODESIGN

OPEN: 152.5x274x76 cm CLOSED: 152.5x137x76 cm

12

The measures of the table, when Graphics are different and totally it is open are those of an Official cm. Closed 152.5x137x76 cm.

The folding system tool comes from the German premium brand **POTTKER** in aluminum and steel.

The net is made of transparent fluorescent methacrylate.