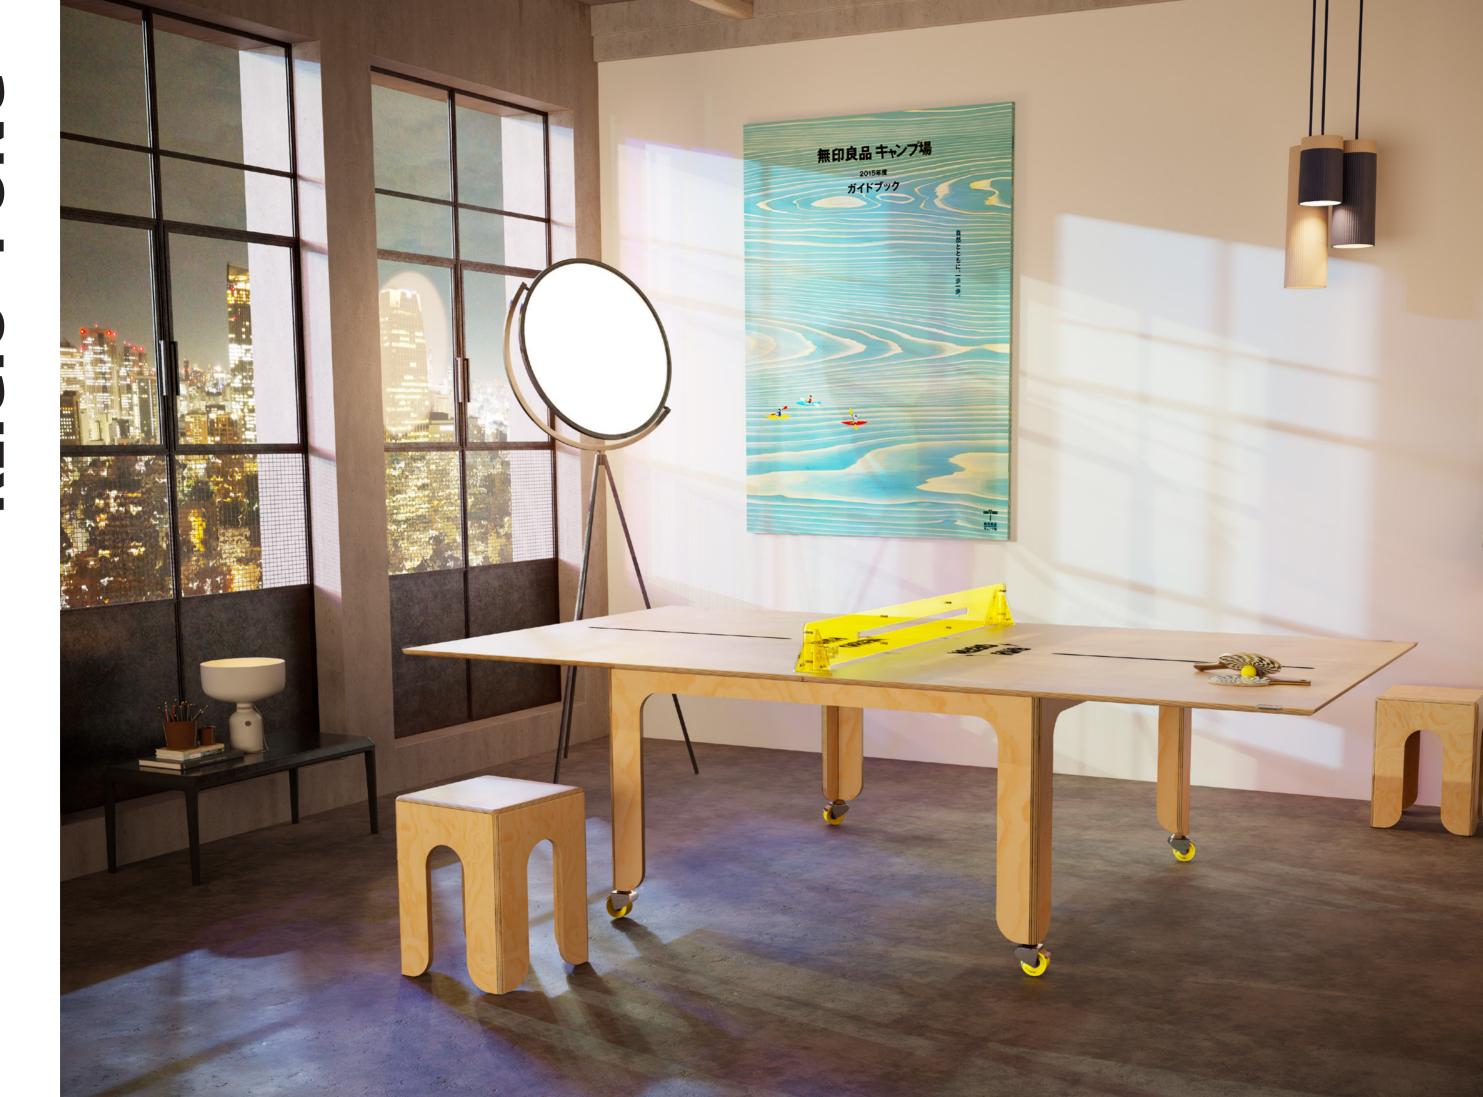

### **PING PONG**

Passion for PING PONG grew during the year 2020-21 due to the strict restrictions upon the new form of social life that we were catapulted in. The interest in city parks bloomed and the center of attention of the many people who flocked to it shifted to its sports facilities.

KEIGIO® HAS RE-INVENTED THE TABLE, LET THE GAME ENTER A WHOLE NEW LEVEL. https://keigio.com/pong/

KEIGIO® PONG brings a fresh touch of innovation to this popular vintage game with an easy foldable design!

Enhance your space with **KEIGIO® PONG** – a sleek and adaptable table that seamlessly converts into a professional-grade ping pong surface.

Designed to accommodate up to 8 people when closed and expand to accommodate up to 12, it optimizes space utilization while maintaining its minimalist appeal. Experience the perfect combination of practicality and style with **KEIGIO PONG**, elevating your living space to new levels of versatility.

Crafted with precision and durability in mind, **KEIGIO® PONG** effortlessly blends into any interior décor, making it a stylish addition to your home or office.

Whether you're hosting dinner parties or engaging in intense ping pong matches, this multifunctional table adapts to your needs, ensuring a seamless transition between work and play.

#PINGPONGTABLE #KEIGIOPONG #FOLDINGTABLE #KEIGIODESIGN

OPEN: 152.5x274x76 cm CLOSED: 152.5x137x76 cm

12