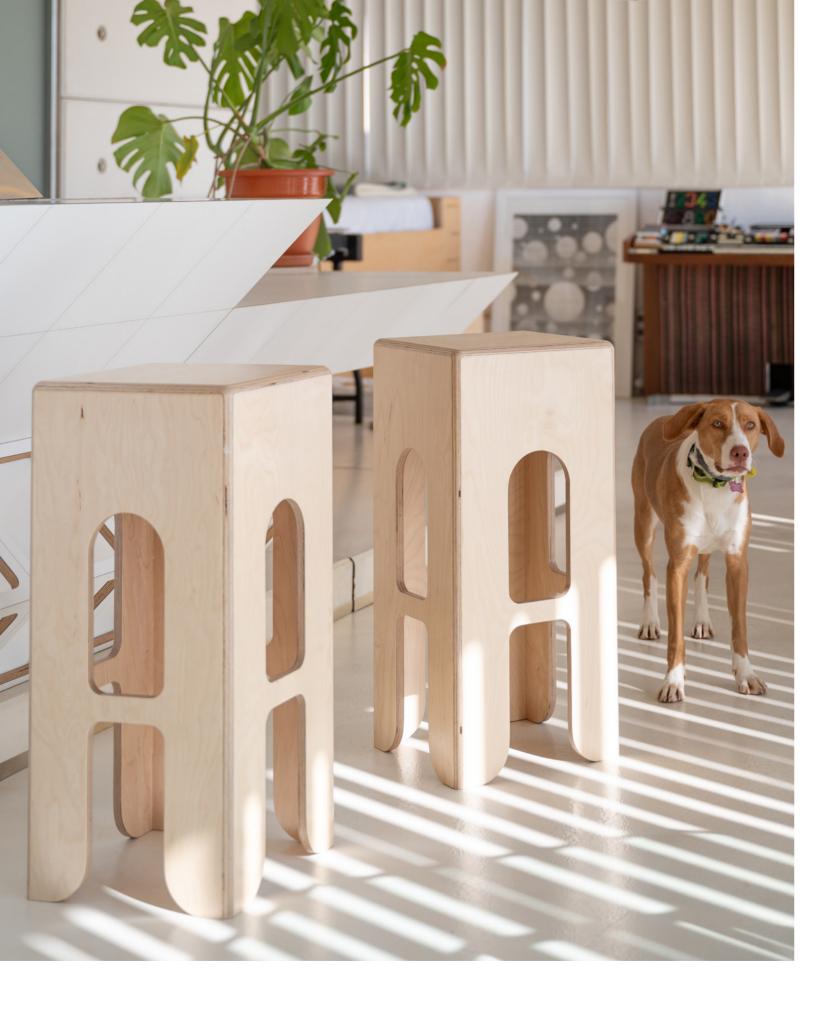

### KEIGIO® BAR

Counter bar built by KEIGIO® in premium Fenix material from the Italian brand ARPA Industriale.

Stool Height: 80 cm

# AR & COUNTER STOOLS

The KEIGIO® STOOL comes in different customizable heights and can be used as either a counter stool, a bar stool or a high bar stool.

The **KEIGIO® STOOL** uses only wood materials of FSC certified origin and the finishes can be in natural Birch, natural Pine, white or black MDF laquered.

The wood ones are painted with two coats of a highly transparent finish with a satin and natural effect that leaves the highest quality wood face "in sight".

The stool is made of plywood, which, thanks to the layers of ultra-stistant varnish, gives it a perfect resistance to moisture, making it particularly hard and robust and suitable for any type of bar, restaurant and commercial space.

### **KEIGIO®STOOL**

The KEIGIO® STOOL comes in four different heights - 80cm, 70cm, 60cm, and 48cm - allowing you to choose the perfect height for your needs.

The seat is always a comfortable 36cm x 36cm, providing ample space for seating.