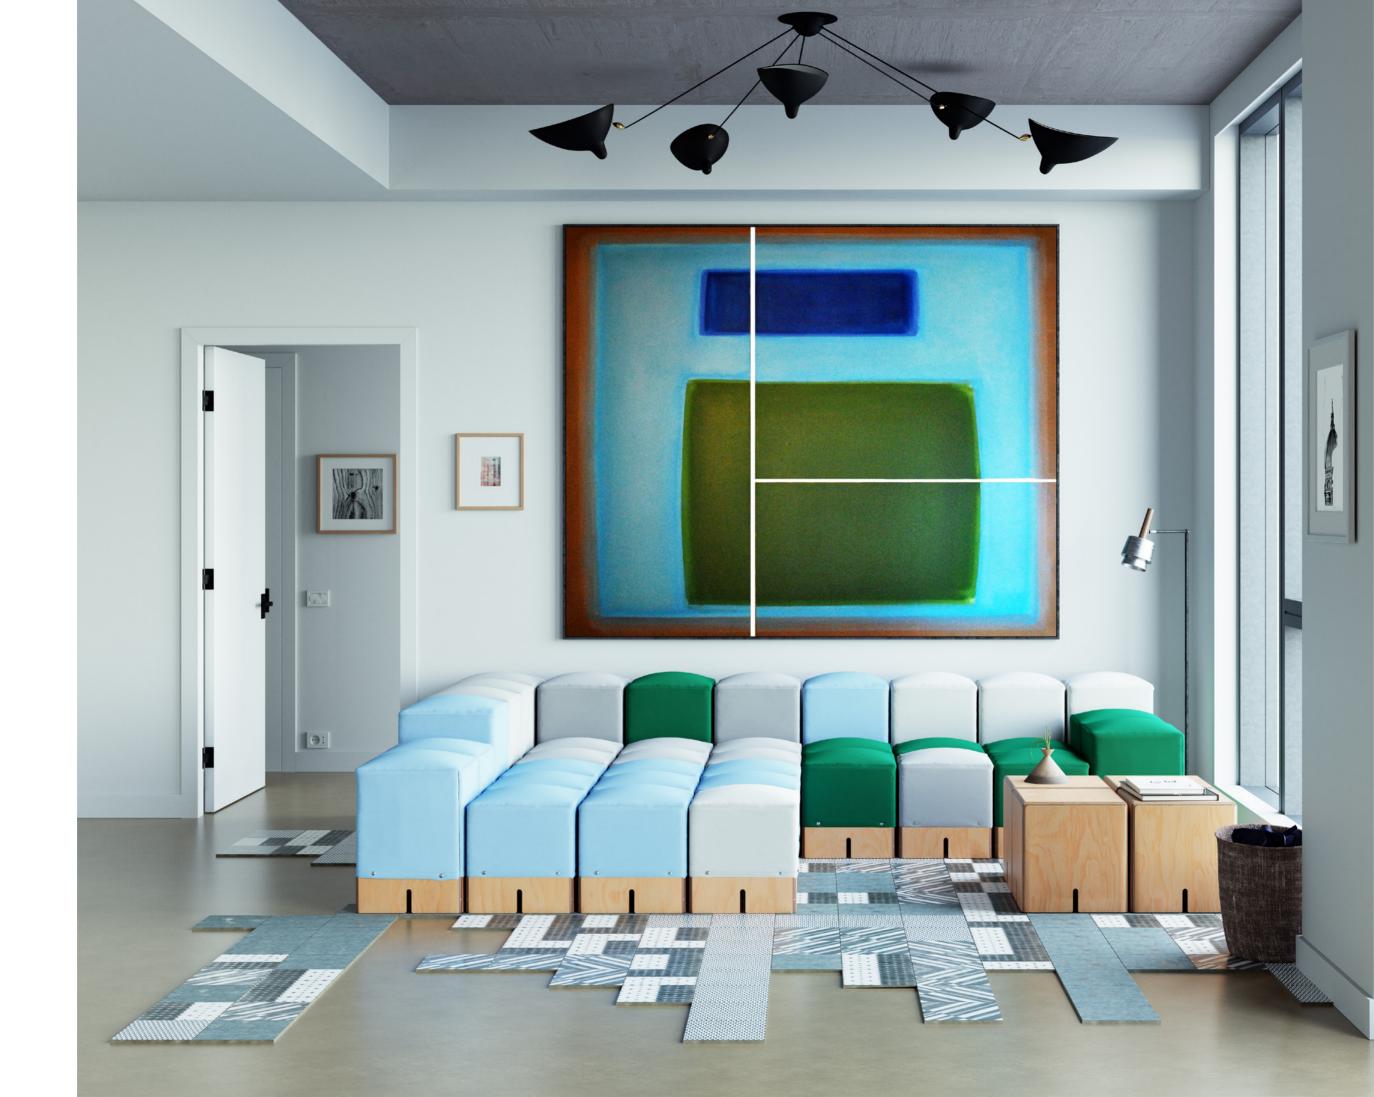

### KEIGIO® 54x54

#MODULARSYSTEM #MODULARSOFA #BLEACHERS #PUBLICSEATINGSYSTEM

The modular KEIGIO® 54x54 System is easily reconfigurable to create seating areas, sofa systems, auditorium spaces or collaboration points with an incredible flexibility from chillout space, to meditation, to playground.

The **KEIGIO® 54x54** System embraces sustainability by utilizing FSC certified wood materials. With finishes available in natural Birch, natural Pine, white, or black lacquered.

The elements are durable and robust, the KEIGIO® 54x54 System is suitable for various locations such as bars, restaurants, offices, commercial spaces, and homes. Its versatility ensures a seamless integration into any environment.

The KEIGIO® 54x54 System is a versatile solution that can be used as a unique workspace, a cosy chill-out zone, an auditorium or a playground.