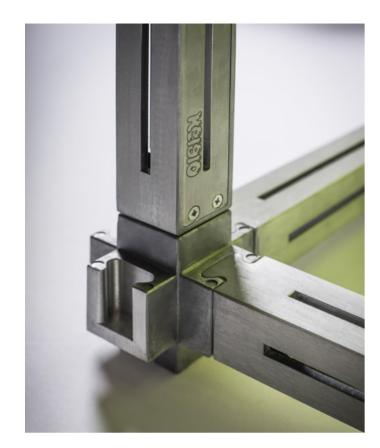

Module Frame Size: 52x52x52 cm

KEIGIO® SHELF is a Configurable Modular System to meet your personal requirements.

The **KEIGIO® SHELF** system is renowned for its adaptability to various spaces and needs. It offers an infinite number of configurations, allowing users to customize it according to their preferences. The shelf elements' joints and arms are constructed from molded raw aluminum, ensuring durability and stability.

What sets the **KEIGIO® SHELF** system apart is its intuitive assembly process. No additional tools are required to assemble the modules, which can be easily arranged in different sizes and configurations. This user-friendly feature makes it convenient for users to adjust the shelves according to their changing requirements.

### 2. MODULAR SHELF

KEIGIO® shelving system is composed of 3 elements: joint, arms (made of die-cast aluminum with precision joints) and shelf, tem-The construction elements are min- pered glass or colored meth-