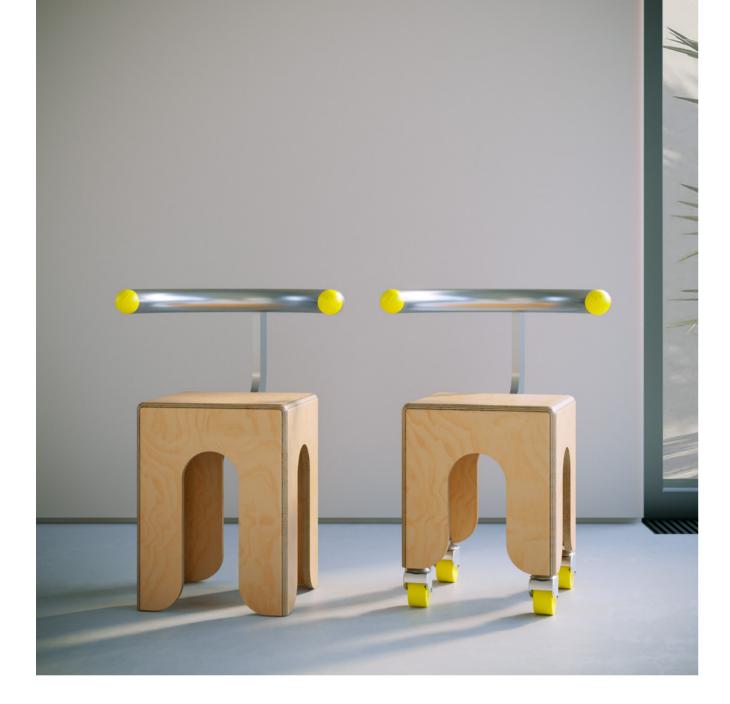

## TEBOARD CHAIR

The KEIGIO® CHAIR is completely handmade, with care and every little detail is inspired by the passion for Skate.

The **KEIGIO® CHAIR** is an element with an innovative design characterized by clean lines and soft shapes with the unmistakable style of our products.

The **KEIGIO® CHAIR** are surmounted by a 60mm diameter tubular galvanized iron backrest that recalls the structures of the skateparks and is comfortable and enveloping.

The chairs are available in two variants, with and without large Longboard wheels. The clear reference to the world of skateboarding is the result of the fusion of different passions such as design and urban culture, both part of our DNA.

### 2024 COLLECTION

https://keigio.com/chair/

**KEIGIO® CHAIR** is surprisingly sturdy and has a very comfortable slidegrind rail style backrest. It is equipped with huge 75mm diameter Longboard wheels from the famous American brand **Orangatang** which make it very easy to move and is equipped with brakes to stabilize in one position.

Our chairs perfectly match the tables we have designed, same arches, same rounded edges, same concept. It is made with **FSC certified wood** materials, the most reliable sustainable forest solution in the world. The type of wood used is natural marine birch or pine plywood which makes it very strong and resistant.