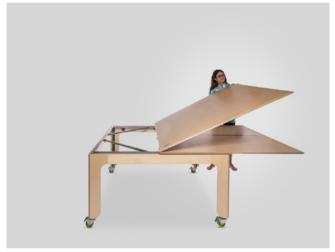

KEIGIO® HAS RE-INVENTED THE TABLE, LET THE GAME ENTER A WHOLE NEW LEVEL. https://keigio.com/pong/

KEIGIO® PONG brings a fresh touch of innovation to this popular vintage game with an easy foldable design!

Enhance your space with **KEIGIO® PONG** – a sleek and adaptable table that seamlessly converts into a professional-grade ping pong surface.

Designed to accommodate up to 8 people when closed and expand to accommodate up to 12, it optimizes space utilization while maintaining its minimalist appeal. Experience the perfect combination of practicality and style with **KEIGIO PONG**, elevating your living space to new levels of versatility.

### 2. DESIGN

At **KEIGIO® Design** we have a For the first time in the market weakness for details. We have of these gaming tables we can designed ad-hoc graphics for this choose whether to use the table table and applied them with the folded and therefore occupying