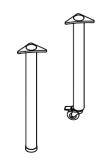

The KEIGIO DESK is modular, consisting of various elements: the structure is composed of our special wood modules or special iron legs, all combined with the DESK TOP, allowing for flexible space distribution and great stability.

The iron legs, which can be screwed onto the table top, are available in different finishes: white, black, gray, chrome, and stainless steel effect. Additionally, the legs are also available in a version with wheels and brakes.