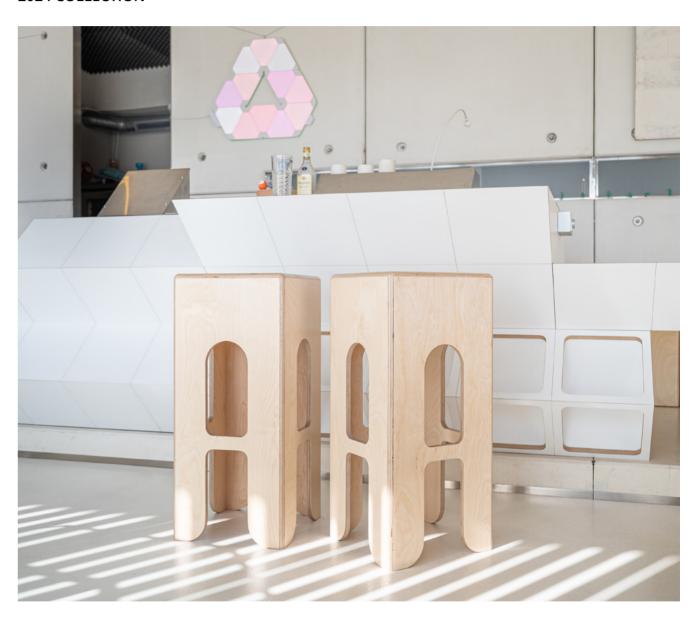

### KEIGIO® BAR

Counter bar built by KEIGIO® in premium Fenix material from the Italian brand ARPA Industriale.

Stool Height: 80 cm

# AR & COUNTER STOOLS

The KEIGIO® STOOL comes in different customizable heights and can be used as either a counter stool, a bar stool or a high bar stool.

The **KEIGIO® STOOL** uses only wood materials of FSC certified origin and the finishes can be in natural Birch, natural Pine, white or black MDF laquered.

The wood ones are painted with two coats of a highly transparent finish with a satin and natural effect that leaves the highest quality wood face "in sight".

The stool is made of plywood, which, thanks to the layers of ultra-stistant varnish, gives it a perfect resistance to moisture, making it particularly hard and robust and suitable for any type of bar, restaurant and commercial space.

### **KEIGIO®STOOL**

The KEIGIO® STOOL comes in four different heights - 80cm, 70cm, 60cm, and 48cm - allowing you to choose the perfect height for your needs.

The seat is always a comfortable 36cm x 36cm, providing ample space for seating.