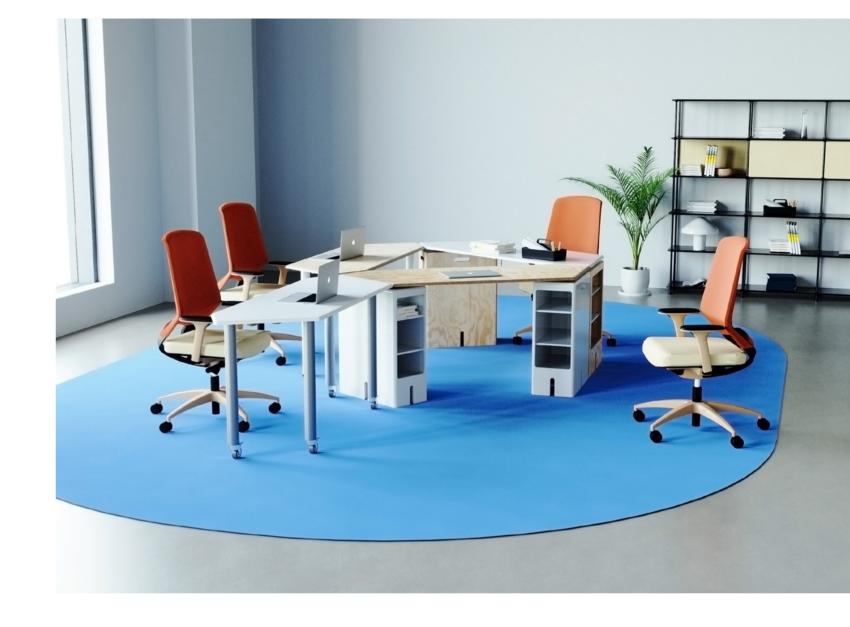

The KEIGIO® 54x54 System is a versatile solution that can be used as a unique workspace, a cosy chill-out zone, an auditorium or a playground.

### **KEIGIO® 54x54 SYSTEM** Office & School

combination creates furnitures that seamlessly blend into any environment, from a cozy living room to a modern office space.

The **WOODEN** elements add a touch of elegance and sophistication, while the SOFA PUFF modules provide a comfortable and relaxed seating experience to the composition.

One of the features of the **KEIGIO® 54x54** System is the mix between rigid and soft elements. This **SIDE TABLE**, it caters to all needs and spaces. The various heights, material and special variants, add unique features to the system, allowing for endless possibilities.

> Whether for cozy seating or functional workstations, the **KEIGIO® 54x54** System offers versatility and adaptability. Unleash your creativity and explore the countless ways to use and enjoy the **KEIGIO® 54x54**.