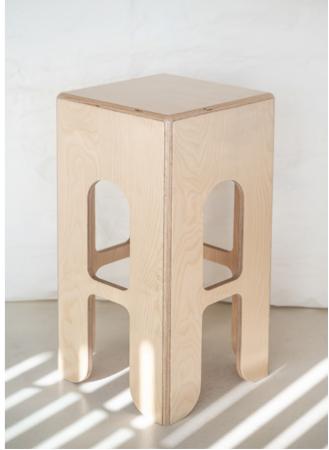

# AR & COUNTER STOOLS

The KEIGIO® STOOL comes in different customizable heights and can be used as either a counter stool, a bar stool or a high bar stool.

The **KEIGIO® STOOL** uses only wood materials of FSC certified origin and the finishes can be in natural Birch, natural Pine, white or black MDF laquered.

The wood ones are painted with two coats of a highly transparent finish with a satin and natural effect that leaves the highest quality wood face "in sight".

The stool is made of plywood, which, thanks to the layers of ultra-stistant varnish, gives it a perfect resistance to moisture, making it particularly hard and robust and suitable for any type of bar, restaurant and commercial space.

### **KEIGIO®STOOL**

The KEIGIO® STOOL comes in four different heights - 80cm, 70cm, 60cm, and 48cm - allowing you to choose the perfect height for your needs.

The seat is always a comfortable 36cm x 36cm, providing ample space for seating.