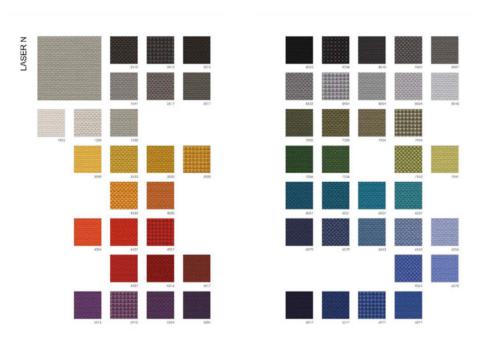

### LASER N

Compact fabric in united, two-coloured and three-coloured types. 58 colorways.

480 g/ml - 340 g/m<sup>2</sup>

100% Polyester Trevira CS