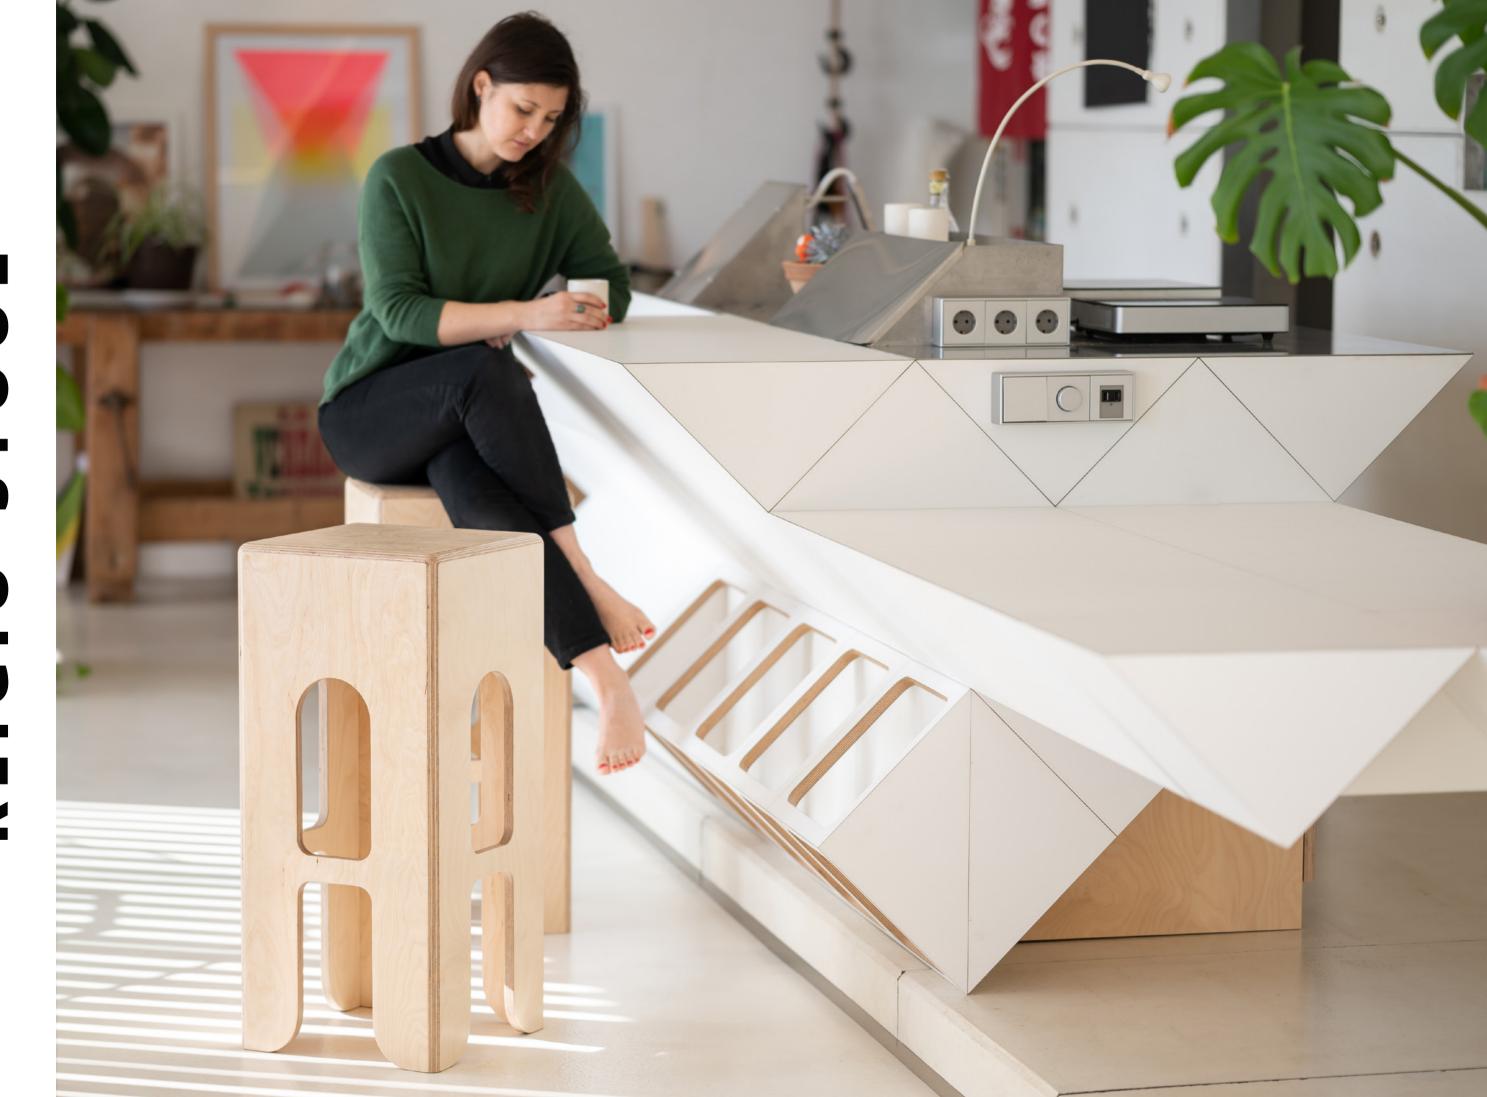

# AR & COUNTER STOOLS

The KEIGIO® STOOL comes in different customizable heights and can be used as either a counter stool, a bar stool or a high bar stool.

The **KEIGIO® STOOL** uses only wood materials of FSC certified origin and the finishes can be in natural Birch, natural Pine, white or black MDF laquered.

The wood ones are painted with two coats of a highly transparent finish with a satin and natural effect that leaves the highest quality wood face "in sight".

The stool is made of plywood, which, thanks to the layers of ultra-stistant varnish, gives it a perfect resistance to moisture, making it particularly hard and robust and suitable for any type of bar, restaurant and commercial space.

### **KEIGIO®STOOL**

The KEIGIO® STOOL comes in four different heights - 80cm, 70cm, 60cm, and 48cm - allowing you to choose the perfect height for your needs.

The seat is always a comfortable 36cm x 36cm, providing ample space for seating.