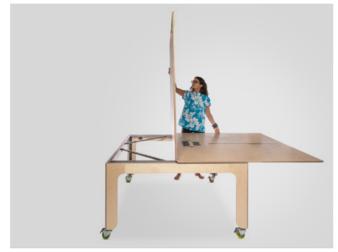

### **FOLDING SYSTEM**

**KEIGIO® TABLE** transforms its size from 100x141 to 141x200 centimeters with one simple 90 degrees rotation that magically keeps the table perfectly centered with the table legs.

After rotating, we can open the tabletop like a book, thus doubling the size of our table.

OPEN: 141x200x76 cm CLOSED: 100x141x76 cm

/3

12