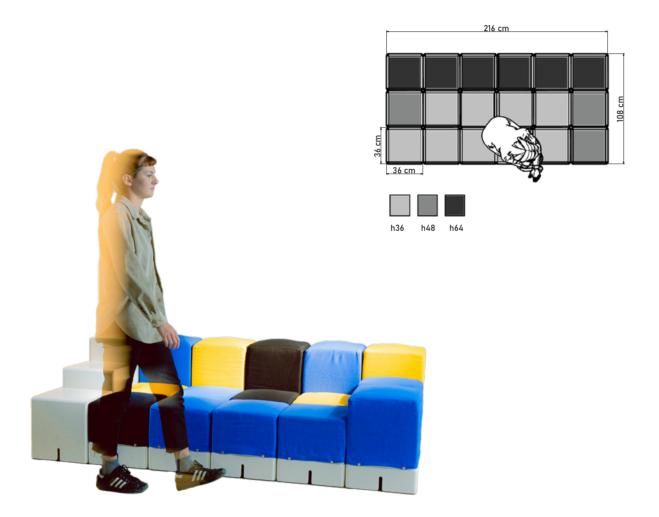

### **36x36 SYSTEM**

very proud of. It is a modular system consisting of interchangeable modules, all with a 36x36 centim- (h48), and backrests (h64). eter base.

Without a doubt, the **KEIGIO® 36x36** is the sofa system with the smallest modules on the market! The different modules vary in height and functionality.

There are **WOODEN** modules, perfect as support surfaces and for storing objects inside.

The KEIGIO® 36x36 is our first project that we are The SOFA PUFF modules come in three different heights and can be used as seats (h36), armrests

> The **SOFA PUFF** modules are made using comfortable foams of different densities and 6 cm of memory foam on top of everyone.

> The KEIGIO® 36x36 is completed with a set of **CUSHIONS** Fabrics, colors, as well as wooden materials can be chosen from a wide range of proposals or customised, if required.

The KEIGIO® 36x36 System offers 9 modules, many colors and 1000 ways to create a comfortable and personalized sofa.

The **KEIGIO® 36X36** modular system is essentially composed of 2 types of elements with the same dimensions that make them perfectly interchangeable: the comfortable **SOFA PUFF** seats and the **WOODEN** end table - box.

### 1. SOFA PUFF

The **SOFA PUFF** elements have a base of 36 x 36 centimeters and 3 possible heights of 36, 48 and 64 centimeters.
The **SOFA PUFF** modules all have a top layer of 6 cm of **viscoelastics**.

### 2. WOODEN

The **WOODEN** elements have a base of 36 x 36 centimeters and 3 possible heights of 36, 48 and 64 centimeters.

All the modules are built with strictly FSC wood.

They are perfect as **end table or** storage box.