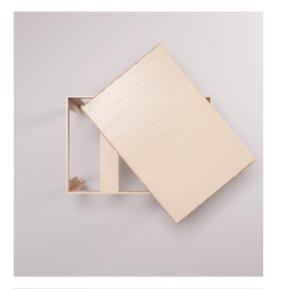

### **FOLDING SYSTEM**

**KEIGIO® TABLE** transforms its size from 100x141 to 141x200 centimeters with one simple 90 degrees rotation that magically keeps the table perfectly centered with the table legs.

After rotating, we can open the tabletop like a book, thus doubling the size of our table.

OPEN: 141x200x76 cm CLOSED: 100x141x76 cm

/3

12