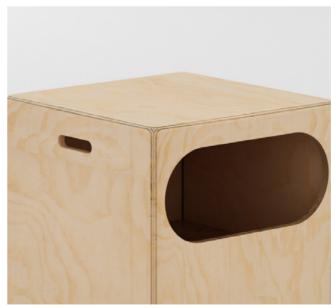

There are **WOODEN** modules, perfect as support surfaces and for storing objects inside.

The KEIGIO® 36x36 is our first project that we are The SOFA PUFF modules come in three different heights and can be used as seats (h36), armrests

### 2. WOODEN

The **WOODEN** elements have a base of 36 x 36 centimeters and 3 possible heights of 36, 48 and 64 centimeters.

All the modules are built with strictly FSC wood.

They are perfect as **end table or** storage box.

### **KEIGIO® 54x54 WOODEN Modules**

The **KEIGIO WOODEN** Modules set consists distinct variants. This includes 5 different heights: **h18**, **h36**, **h48**, **h64**, **h92**.

There are also special modules like **h48 HOLE** and **h64 STORAGE**, designed for storage books, laptops or small objects.