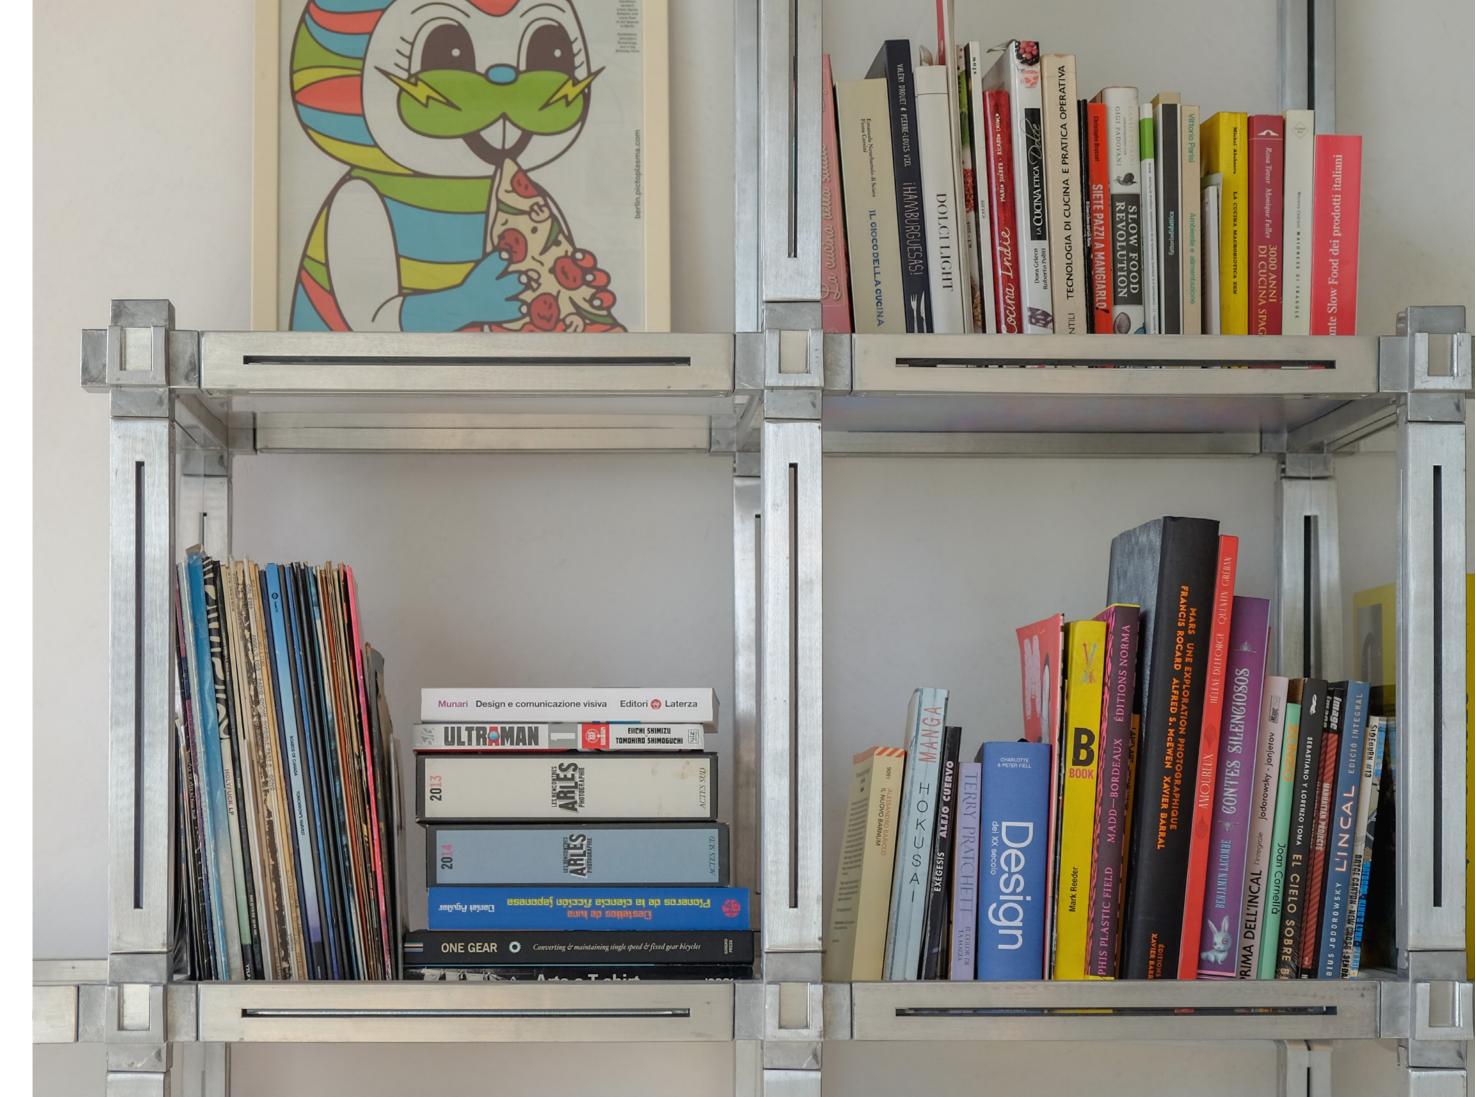

### TWINCOLOR MATERIAL

Twincolour is a range of wood fiber panels composed of two external layers of 3 mm Fibracolour Black E-Z and an internal layer of 10 mm Fibracolour in different colors.

All **KEIGIO® SHELF** is a Freestanding System without the need to be attached to the wall.

Module Frame Size: 52x52x52 cm

KEIGIO® SHELF is a Configurable Modular System to meet your personal requirements.

The **KEIGIO® SHELF** system is renowned for its adaptability to various spaces and needs. It offers an infinite number of configurations, allowing users to customize it according to their preferences. The shelf elements' joints and arms are constructed from molded raw aluminum, ensuring durability and stability.

What sets the **KEIGIO® SHELF** system apart is its intuitive assembly process. No additional tools are required to assemble the modules, which can be easily arranged in different sizes and configurations. This user-friendly feature makes it convenient for users to adjust the shelves according to their changing requirements.

To enhance its visual appeal, the **KEIGIO® SHELF** system provides a choice of surface materials. Users can select from stainless steel, security glass, or transparent methacrylate to suit their aesthetic preferences. This versatility allows the shelves to seamlessly integrate into any space, be it a home, office, or retail environment.

### 1. INDUSTRIAL DESIGN

The KEIGIO® SHELF system is designed to define and organize the spaces we live in.

imalist forms that are combined acrylate shelves that fit perfectly to create horizontal and vertical into special grooves in the inner surfaces that respond to different arms. functional demands for the rationalization of the environments.

### 2. MODULAR SHELF

KEIGIO® shelving system is composed of 3 elements: joint, arms (made of die-cast aluminum with precision joints) and shelf, tem-The construction elements are min- pered glass or colored meth-

### 3. PERFECT FRACTAL

The shelf system has an almost infinite number of configurations based on perfect proportions like those of a cube that is multiplied to give life to a fractal furniture.

**KEIGIO® SHELF** configurations are freestanding without the need to be connected to the wall.