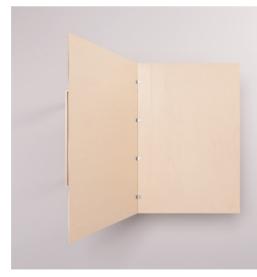

### "DIN A" PROPORTIONS

KEIGIO® TABLE sizes are all based on a single aspect ratio of the square root of 2, or approximately 1:1,41421.
As the DIN A4 standard sizes share the same aspect ratio (√2).
Open and Closed Table keep the same proportions.

KEIGIO® TABLE, THE A4 PAPER PROPORTION TABLE WITH A SKATEBOARD SOUL.

The **KEIGIO® TABLE** is a carefully designed solution that addresses both our aesthetic preferences and space limitations.

It offers the flexibility to adjust its size effortlessly, transitioning from a **100x141** centimeter configuration that comfortably accommodates 6 people to a larger **141x200** centimeter setup that can seat 10 diners. The table is equipped with big longboard wheels, from the american brand **Orangatang**, making it very easy to move within your space.

### **FOLDING SYSTEM**

**KEIGIO® TABLE** transforms its size from 100x141 to 141x200 centimeters with one simple 90 degrees rotation that magically keeps the table perfectly centered with the table legs.

After rotating, we can open the tabletop like a book, thus doubling the size of our table.

OPEN: 141x200x76 cm CLOSED: 100x141x76 cm

/3

12