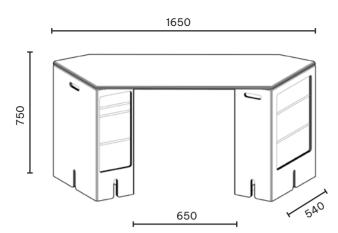

### **KEIGIO® 54x54 DESK Flexibility and Style in Your Work or Study Space**

The KEIGIO® 54x54 modular system offers absolute freedom to create personalized compositions, complementing your work or study environment with versatility and style.

The KEIGIO DESK is modular, consisting of various elements: the structure is composed of our special wood modules or special iron legs, all combined with the DESK TOP, allowing for flexible space distribution and great stability.

The special modules are available with lateral or frontal openings for storage and, like the DESK TOP, are made from high-quality materials such as marine plywood, lacquered RAL MDF, or laminated HPL MDF.

### THE ELEMENTS

**DESK LEGS** 

**DESK TOP** 