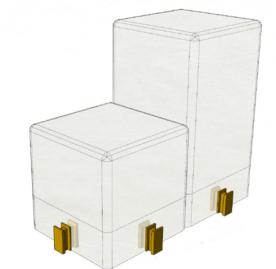

### EMB

With the help of a third H-shaped element made of solid wood we connect the KEIGIO® System Modules.

The KEIGIO® 36x36 and KEIGIO® 54x54 System utilize a solid birch wood element with a unique geometry that enables the seamless connection of various modules. This design allows for easy insertion or removal of individual modules within the sofa system, regardless of their position.

### **H-SHAPED JOINT**

H-shaped joint elements in solid beech wood with magnets to help during assembly.

### **ASSEMBLY**

H-shaped joint elements in solid birch wood with magnets to help during assembly. Each module can be inserted or removed regardless of their position inside the sofa system.