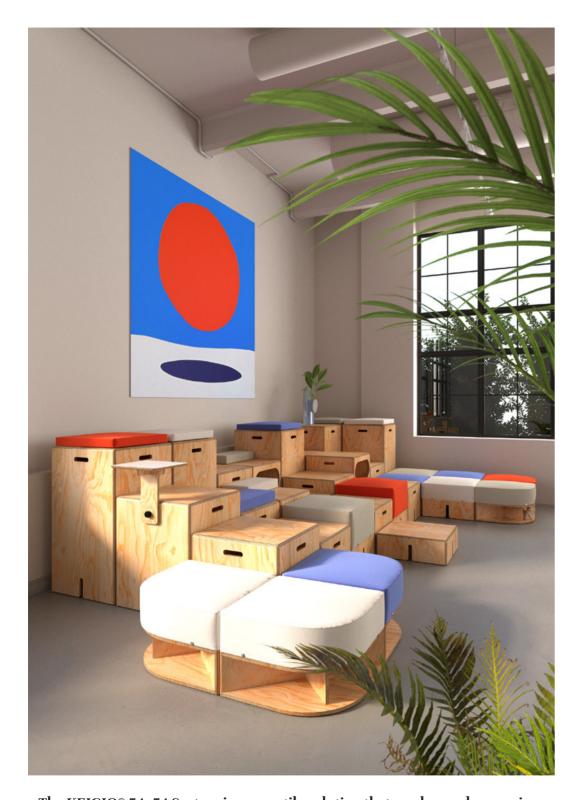

### KEIGIO® 54x54

#MODULARSYSTEM #MODULARSOFA #BLEACHERS #PUBLICSEATINGSYSTEM

The modular KEIGIO® 54x54 System is easily reconfigurable to create seating areas, sofa systems, auditorium spaces or collaboration points with an incredible flexibility from chillout space, to meditation, to playground.

The KEIGIO® 54x54 System is a versatile solution that can be used as a unique workspace, a cosy chill-out zone, an auditorium or a playground.

### **KEIGIO® 54x54 SYSTEM** Office & School

combination creates furnitures that seamlessly blend into any environment, from a cozy living room to a modern office space.

The **WOODEN** elements add a touch of elegance and sophistication, while the SOFA PUFF modules provide a comfortable and relaxed seating experience to the composition.