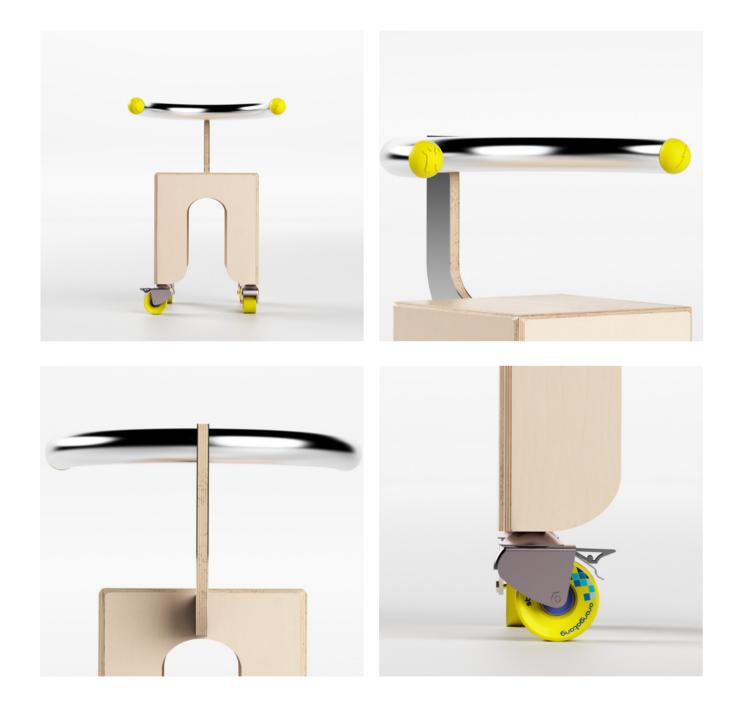

## TEBOARD CHAIR

The KEIGIO® CHAIR is completely handmade, with care and every little detail is inspired by the passion for Skate.

The **KEIGIO® CHAIR** is an element with an innovative design characterized by clean lines and soft shapes with the unmistakable style of our products.

The **KEIGIO® CHAIR** are surmounted by a 60mm diameter tubular galvanized iron backrest that recalls the structures of the skateparks and is comfortable and enveloping.

The chairs are available in two variants, with and without large Longboard wheels. The clear reference to the world of skateboarding is the result of the fusion of different passions such as design and urban culture, both part of our DNA.

### 2024 COLLECTION

https://keigio.com/chair/

**KEIGIO® CHAIR** is surprisingly sturdy and has a very comfortable slidegrind rail style backrest. It is equipped with huge 75mm diameter Longboard wheels from the famous American brand **Orangatang** which make it very easy to move and is equipped with brakes to stabilize in one position.

Our chairs perfectly match the tables we have designed, same arches, same rounded edges, same concept. It is made with **FSC certified wood** materials, the most reliable sustainable forest solution in the world. The type of wood used is natural marine birch or pine plywood which makes it very strong and resistant.

Two elements in 3D printed plastic material complete the armrests of the backrest. They will be branded with the K of **KEIGIO®** on one side and with the lightning bolt on the other but you could choose to customize them as you wish.