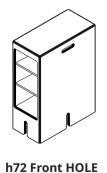

### **KEIGIO® 54x54 WOODEN Modules**

The **KEIGIO WOODEN** Modules set consists distinct variants. This includes 5 different heights: **h18**, **h36**, **h48**, **h64**, **h92**.

There are also special modules like **h48 HOLE** and **h64 STORAGE**, designed for storage books, laptops or small objects.