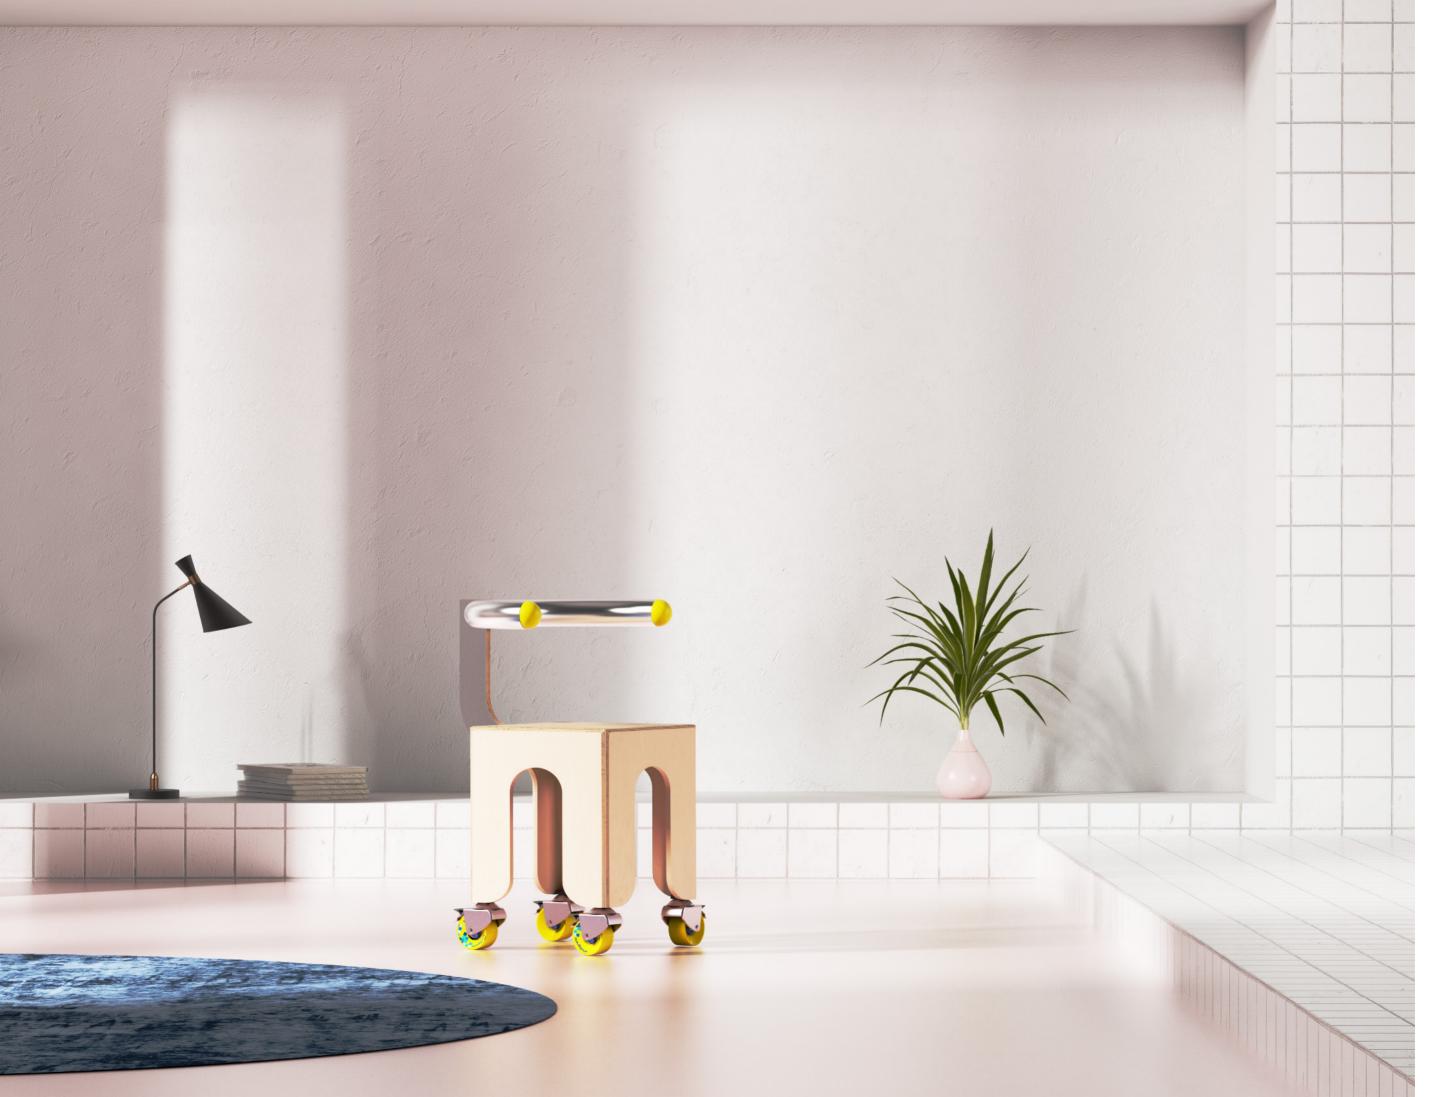

## TEBOARD CHAIR

The KEIGIO® CHAIR is completely handmade, with care and every little detail is inspired by the passion for Skate.

The **KEIGIO® CHAIR** is an element with an innovative design characterized by clean lines and soft shapes with the unmistakable style of our products.

The **KEIGIO® CHAIR** are surmounted by a 60mm diameter tubular galvanized iron backrest that recalls the structures of the skateparks and is comfortable and enveloping.

The chairs are available in two variants, with and without large Longboard wheels. The clear reference to the world of skateboarding is the result of the fusion of different passions such as design and urban culture, both part of our DNA.

### 2024 COLLECTION

https://keigio.com/chair/

**KEIGIO® CHAIR** is surprisingly sturdy and has a very comfortable slidegrind rail style backrest. It is equipped with huge 75mm diameter Longboard wheels from the famous American brand **Orangatang** which make it very easy to move and is equipped with brakes to stabilize in one position.

Our chairs perfectly match the tables we have designed, same arches, same rounded edges, same concept. It is made with **FSC certified wood** materials, the most reliable sustainable forest solution in the world. The type of wood used is natural marine birch or pine plywood which makes it very strong and resistant.