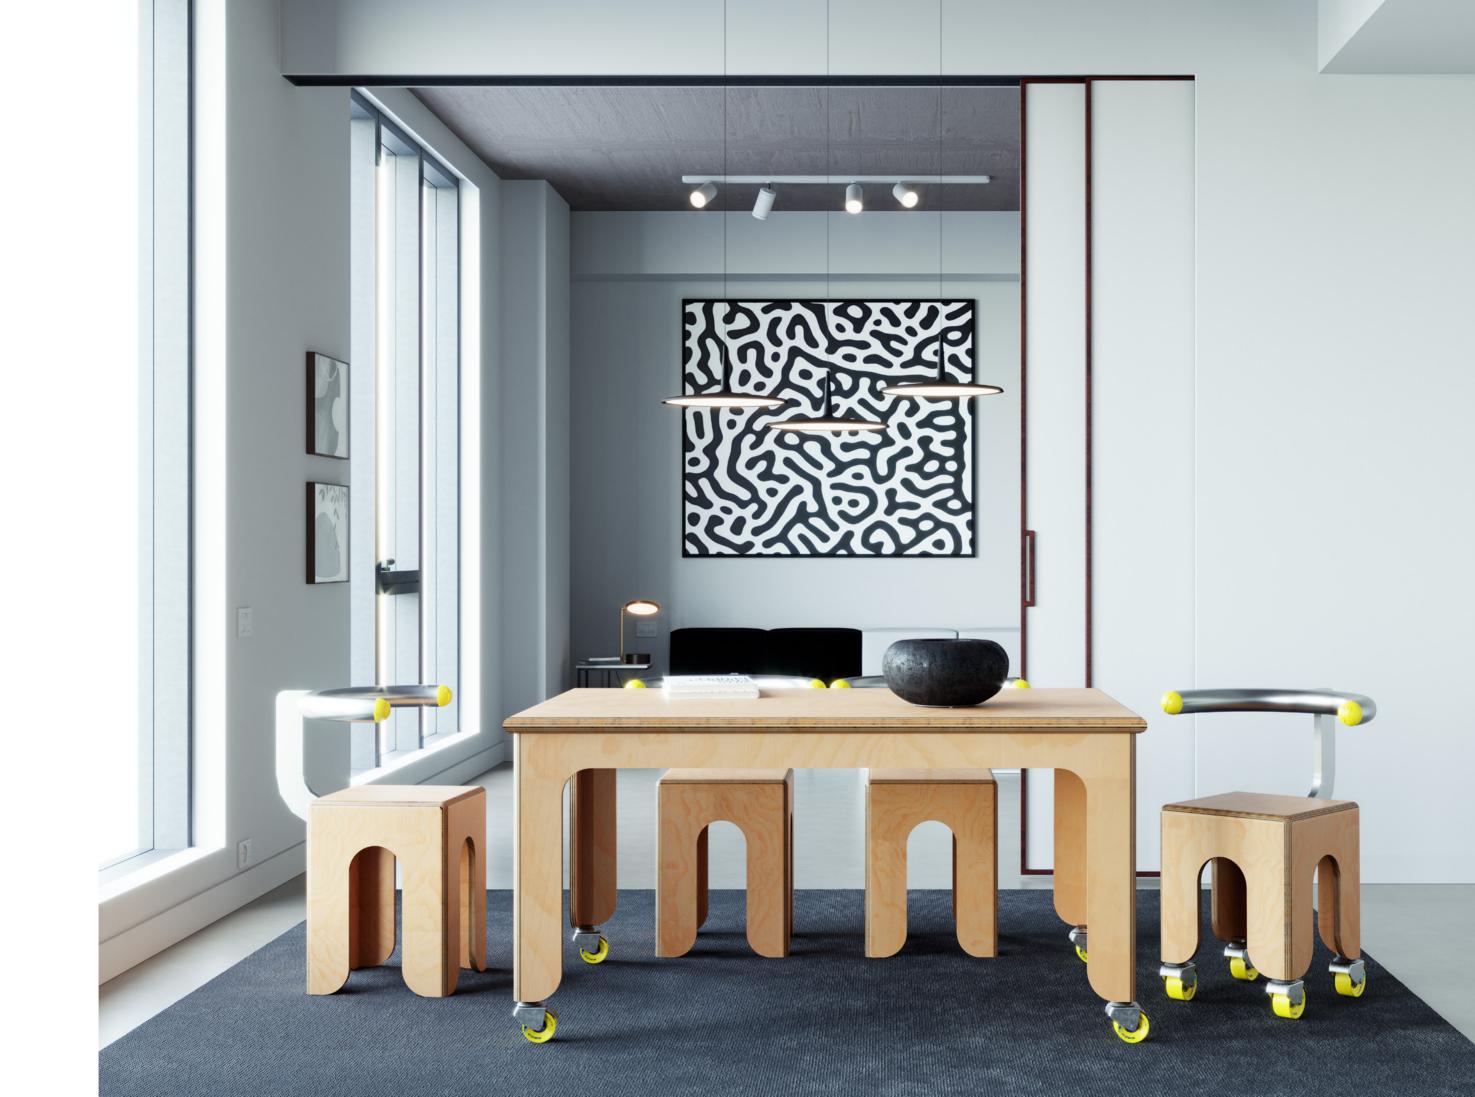

KEIGIO® TABLE, THE A4 PAPER PROPORTION TABLE WITH A SKATEBOARD SOUL.

The **KEIGIO® TABLE** is a carefully designed solution that addresses both our aesthetic preferences and space limitations.

It offers the flexibility to adjust its size effortlessly, transitioning from a **100x141** centimeter configuration that comfortably accommodates 6 people to a larger **141x200** centimeter setup that can seat 10 diners. The table is equipped with big longboard wheels, from the american brand **Orangatang**, making it very easy to move within your space.

The table is crafted from high-quality birch or pine plywood and **Lisocore®** - a high-performance construction material.

Its sizes are based on a single aspect ratio of the square root of 2 (approximately 1:1.41421), which harmonizes with **DIN A4** standard sizes. Whether the table is open or closed, it maintains consistent proportions, ensuring visual harmony.

### **FOLDING SYSTEM**

**KEIGIO® TABLE** transforms its size from 100x141 to 141x200 centimeters with one simple 90 degrees rotation that magically keeps the table perfectly centered with the table legs.

After rotating, we can open the tabletop like a book, thus doubling the size of our table.

OPEN: 141x200x76 cm CLOSED: 100x141x76 cm

/3

12