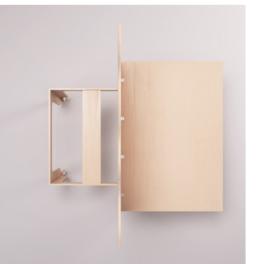

### TWINCOLOR MATERIAL

Twincolour is a range of wood fiber panels composed of two external layers of 3 mm Fibracolour Black E-Z and an internal layer of 10 mm Fibracolour in different colors.

All **KEIGIO® SHELF** is a Freestanding System without the need to be attached to the wall.

Module Frame Size: 52x52x52 cm

KEIGIO® SHELF is a Configurable Modular System to meet your personal requirements.

The **KEIGIO® SHELF** system is renowned for its adaptability to various spaces and needs. It offers an infinite number of configurations, allowing users to customize it according to their preferences. The shelf elements' joints and arms are constructed from molded raw aluminum, ensuring durability and stability.

What sets the **KEIGIO® SHELF** system apart is its intuitive assembly process. No additional tools are required to assemble the modules, which can be easily arranged in different sizes and configurations. This user-friendly feature makes it convenient for users to adjust the shelves according to their changing requirements.

To enhance its visual appeal, the **KEIGIO® SHELF** system provides a choice of surface materials. Users can select from stainless steel, security glass, or transparent methacrylate to suit their aesthetic preferences. This versatility allows the shelves to seamlessly integrate into any space, be it a home, office, or retail environment.