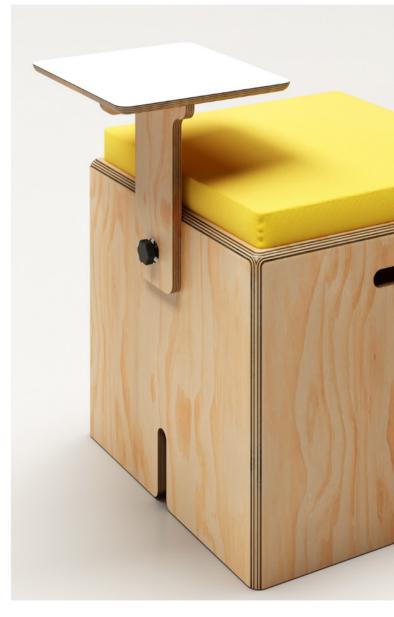

### **SIDE TABLE**

The **SIDE TABLE**, is a unique element, it can be hung in the handle holes, transforming every wooden module into a workstation or a standalone table-chair.

One of the features of the **KEIGIO® 54x54** System is the mix between rigid and soft elements. This **SIDE TABLE**, it caters to all needs and spaces. The various heights, material and special variants, add unique features to the system, allowing for endless possibilities.