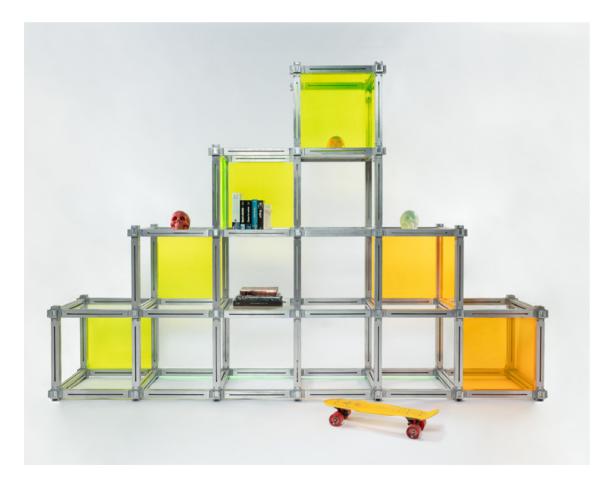

Module Frame Size: 52x52x52 cm

KEIGIO® SHELF is a Configurable Modular System to meet your personal requirements.

The **KEIGIO® SHELF** system is renowned for its adaptability to various spaces and needs. It offers an infinite number of configurations, allowing users to customize it according to their preferences. The shelf elements' joints and arms are constructed from molded raw aluminum, ensuring durability and stability.

What sets the **KEIGIO® SHELF** system apart is its intuitive assembly process. No additional tools are required to assemble the modules, which can be easily arranged in different sizes and configurations. This user-friendly feature makes it convenient for users to adjust the shelves according to their changing requirements.

To enhance its visual appeal, the **KEIGIO® SHELF** system provides a choice of surface materials. Users can select from stainless steel, security glass, or transparent methacrylate to suit their aesthetic preferences. This versatility allows the shelves to seamlessly integrate into any space, be it a home, office, or retail environment.

### 3. PERFECT FRACTAL

The shelf system has an almost infinite number of configurations based on perfect proportions like those of a cube that is multiplied to give life to a fractal furniture.

**KEIGIO® SHELF** configurations are freestanding without the need to be connected to the wall.