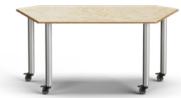

### **KEIGIO® 54x54 DESK Flexibility and Style in Your Work or Study Space**

The KEIGIO® 54x54 modular system offers absolute freedom to create personalized compositions, complementing your work or study environment with versatility and style.

The KEIGIO DESK is modular, consisting of various elements: the structure is composed of our special wood modules or special iron legs, all combined with the DESK TOP, allowing for flexible space distribution and great stability.

The special modules are available with lateral or frontal openings for storage and, like the DESK TOP, are made from high-quality materials such as marine plywood, lacquered RAL MDF, or laminated HPL MDF.

The iron legs, which can be screwed onto the table top, are available in different finishes: white, black, gray, chrome, and stainless steel effect. Additionally, the legs are also available in a version with wheels and brakes.