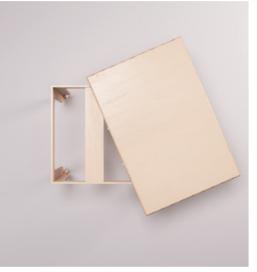

### TWINCOLOR MATERIAL

Twincolour is a range of wood fiber panels composed of two external layers of 3 mm Fibracolour Black E-Z and an internal layer of 10 mm Fibracolour in different colors.

All **KEIGIO® SHELF** is a Freestanding System without the need to be attached to the wall.

Module Frame Size: 52x52x52 cm

KEIGIO® SHELF is a Configurable Modular System to meet your personal requirements.

The **KEIGIO® SHELF** system is renowned for its adaptability to various spaces and needs. It offers an infinite number of configurations, allowing users to customize it according to their preferences. The shelf elements' joints and arms are constructed from molded raw aluminum, ensuring durability and stability.

What sets the **KEIGIO® SHELF** system apart is its intuitive assembly process. No additional tools are required to assemble the modules, which can be easily arranged in different sizes and configurations. This user-friendly feature makes it convenient for users to adjust the shelves according to their changing requirements.

To enhance its visual appeal, the **KEIGIO® SHELF** system provides a choice of surface materials. Users can select from stainless steel, security glass, or transparent methacrylate to suit their aesthetic preferences. This versatility allows the shelves to seamlessly integrate into any space, be it a home, office, or retail environment.