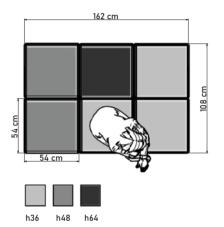

### **54X54 SYSTEM**

**KEIGIO® 54x54** is our most comprehensive and in- The **WOODEN** modules can have 5 different heights novative system. All modules are interchangeable and have a 54x54 centimeter base.

### **KEIGIO® 54x54 WOODEN Modules**

The **KEIGIO WOODEN** Modules set consists distinct variants. This includes 5 different heights: **h18**, **h36**, **h48**, **h64**, **h92**.

There are also special modules like **h48 HOLE** and **h64 STORAGE**, designed for storage books, laptops or small objects.

### **KEIGIO® 54x54 SOFA PUFF Modules**

The **SOFA PUFF** Modules are available in **h36**, **h48** and the special ones: **h36 ROUNDED**, **h48 ARMREST**, and **h64 BACK-REST**.

All **SOFA PUFF** Modules are crafted and designed for **Contract. Certified textiles**, and **FSC Certified wood**.

### KEIGIO® 54x54 CUSHIONS

The **CUSHIONS** are offered in two size options: **50x50** cm and **24x50** cm.

The **50x50** version provides complete coverage of the seat surface, while the **24x50** is specifically designed to leave a gap to allow easy passage of people and their feet.