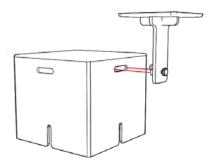

### EMB

With the help of a third H-shaped element made of solid wood we connect the KEIGIO® System Modules.

The KEIGIO® 36x36 and KEIGIO® 54x54 System utilize a solid birch wood element with a unique geometry that enables the seamless connection of various modules. This design allows for easy insertion or removal of individual modules within the sofa system, regardless of their position.

### **H-SHAPED JOINT**

H-shaped joint elements in solid beech wood with magnets to help during assembly.

### **ASSEMBLY**

H-shaped joint elements in solid birch wood with magnets to help during assembly. Each module can be inserted or removed regardless of their position inside the sofa system.