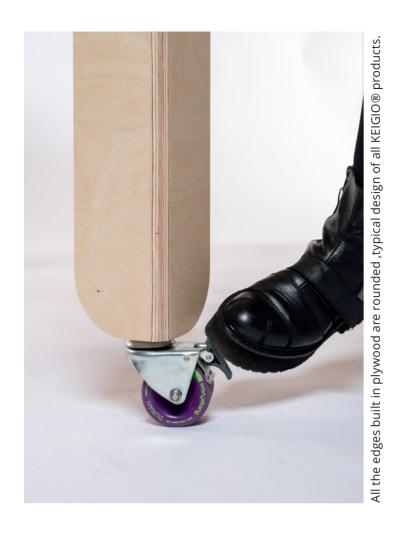

All the edges built in plywood are rounded and generate the typical design of all **KEIGIO**® products.

### 1. DETAILS

Foldable KEIGIO® TABLE is charstyle of our products.

board wheels on the legs of the table which becomes more easily transportable.