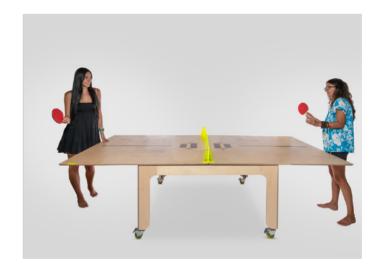

Enhance your space with **KEIGIO® PONG** – a sleek and adaptable table that seamlessly converts into a professional-grade ping pong surface.

Designed to accommodate up to 8 people when closed and expand to accommodate up to 12, it optimizes space utilization while maintaining its minimalist appeal. Experience the perfect combination of practicality and style with **KEIGIO PONG**, elevating your living space to new levels of versatility.

Crafted with precision and durability in mind, **KEIGIO® PONG** effortlessly blends into any interior décor, making it a stylish addition to your home or office.

Whether you're hosting dinner parties or engaging in intense ping pong matches, this multifunctional table adapts to your needs, ensuring a seamless transition between work and play.

The measures of the table, when Graphics are different and totally it is open are those of an Official cm. Closed 152.5x137x76 cm.

After rotating, we can open the tabletop like a book, thus doubling the size of our table.

OPEN: 141x200x76 cm CLOSED: 100x141x76 cm

/3

12