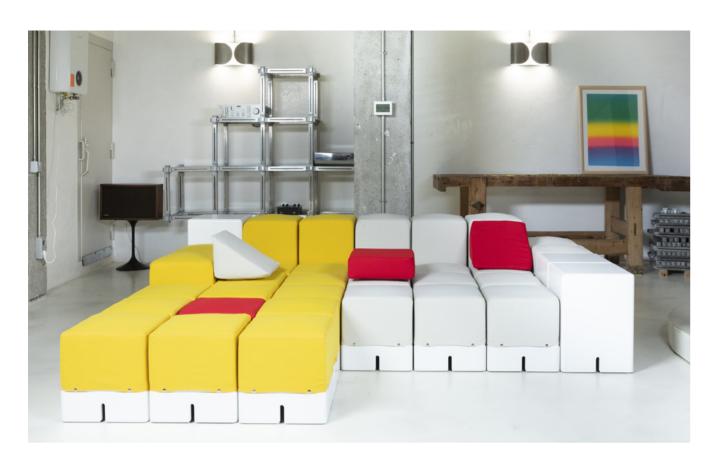

### **36x36 SYSTEM**

very proud of. It is a modular system consisting of interchangeable modules, all with a 36x36 centim- (h48), and backrests (h64). eter base.

Without a doubt, the **KEIGIO® 36x36** is the sofa system with the smallest modules on the market! The different modules vary in height and functionality.

There are **WOODEN** modules, perfect as support surfaces and for storing objects inside.

The KEIGIO® 36x36 is our first project that we are The SOFA PUFF modules come in three different heights and can be used as seats (h36), armrests

> The **SOFA PUFF** modules are made using comfortable foams of different densities and 6 cm of memory foam on top of everyone.

> The KEIGIO® 36x36 is completed with a set of **CUSHIONS** Fabrics, colors, as well as wooden materials can be chosen from a wide range of proposals or customised, if required.

The KEIGIO® 36x36 System offers 9 modules, many colors and 1000 ways to create a comfortable and personalized sofa.

The **KEIGIO® 36X36** modular system is essentially composed of 2 types of elements with the same dimensions that make them perfectly interchangeable: the comfortable **SOFA PUFF** seats and the **WOODEN** end table - box.

The **SOFA PUFF** modules can be transformed into **FLOOR CUSHIONS** by removing the wooden plinth and replacing it with a special cover with an eco-leather base.

**FLOOR CUSHIONS** are soft and practical elements to furnish your children's bedroom floor or any other space you wish.

The **KEIGIO® 36x36** System is completed with two **CUSHIONS**, one rectangular and one triangular with removable, washable covers.