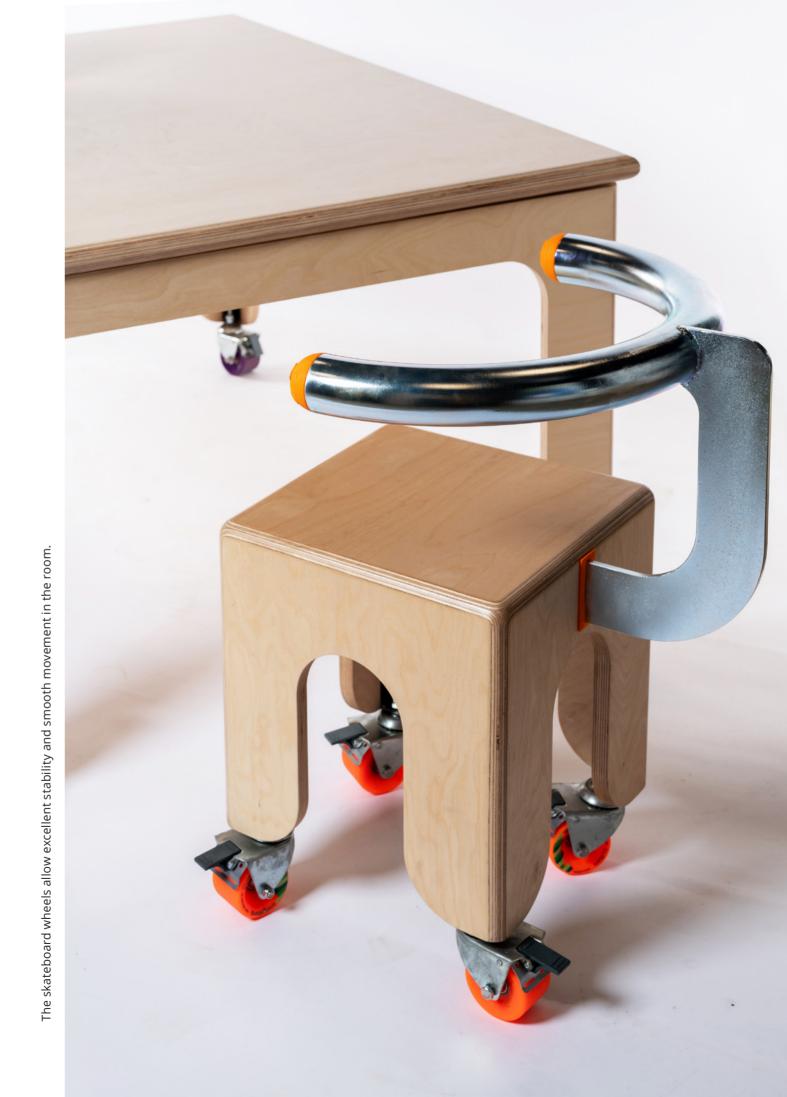

## TEBOARD CHAIR

The KEIGIO® CHAIR is completely handmade, with care and every little detail is inspired by the passion for Skate.

The **KEIGIO® CHAIR** is an element with an innovative design characterized by clean lines and soft shapes with the unmistakable style of our products.

The **KEIGIO® CHAIR** are surmounted by a 60mm diameter tubular galvanized iron backrest that recalls the structures of the skateparks and is comfortable and enveloping.

The chairs are available in two variants, with and without large Longboard wheels. The clear reference to the world of skateboarding is the result of the fusion of different passions such as design and urban culture, both part of our DNA.

### 2024 COLLECTION

https://keigio.com/chair/

**KEIGIO® CHAIR** is surprisingly sturdy and has a very comfortable slidegrind rail style backrest. It is equipped with huge 75mm diameter Longboard wheels from the famous American brand **Orangatang** which make it very easy to move and is equipped with brakes to stabilize in one position.

Our chairs perfectly match the tables we have designed, same arches, same rounded edges, same concept. It is made with **FSC certified wood** materials, the most reliable sustainable forest solution in the world. The type of wood used is natural marine birch or pine plywood which makes it very strong and resistant.