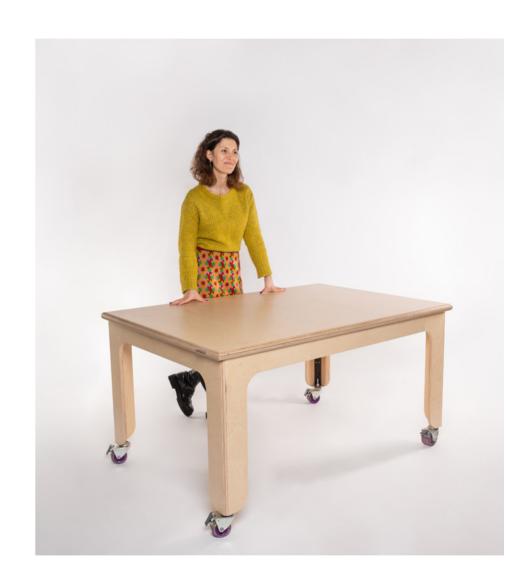

### "DIN A" PROPORTIONS

KEIGIO® TABLE sizes are all based on a single aspect ratio of the square root of 2, or approximately 1:1,41421.
As the DIN A4 standard sizes share the same aspect ratio (√2).
Open and Closed Table keep the same proportions.

KEIGIO® TABLE, THE A4 PAPER PROPORTION TABLE WITH A SKATEBOARD SOUL.

The **KEIGIO® TABLE** is a carefully designed solution that addresses both our aesthetic preferences and space limitations.

It offers the flexibility to adjust its size effortlessly, transitioning from a **100x141** centimeter configuration that comfortably accommodates 6 people to a larger **141x200** centimeter setup that can seat 10 diners. The table is equipped with big longboard wheels, from the american brand **Orangatang**, making it very easy to move within your space.

The table is crafted from high-quality birch or pine plywood and **Lisocore®** - a high-performance construction material.

Its sizes are based on a single aspect ratio of the square root of 2 (approximately 1:1.41421), which harmonizes with **DIN A4** standard sizes. Whether the table is open or closed, it maintains consistent proportions, ensuring visual harmony.

### **FOLDING SYSTEM**

**KEIGIO® TABLE** transforms its size from 100x141 to 141x200 centimeters with one simple 90 degrees rotation that magically keeps the table perfectly centered with the table legs.

After rotating, we can open the tabletop like a book, thus doubling the size of our table.

OPEN: 141x200x76 cm CLOSED: 100x141x76 cm

/3

12