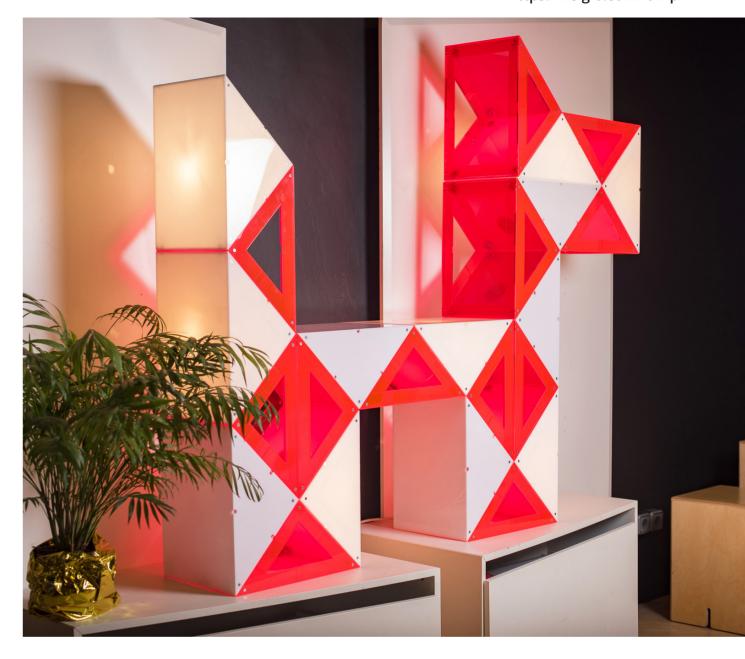

The translucent methacrylate KEIGIO® LAMP system composed of 3 different modules: open, closed or illuminated. They are easily configurable to obtain a number of different lamp shapes.

The **KEIGIO® LAMP** system is inspired by the 80s game, the Rubik's Snake, and we have scaled it to get a completely modular lamp.

The translucent methacrylate elements can be open, closed and illuminated modules easily configurable in order to obtain an infinite number of shapes.

The lamp is transformable in a playful way to resemble a wide variety of objects, animals, or geometric shapes like the original toy.

### **KEIGIO® LAMP**