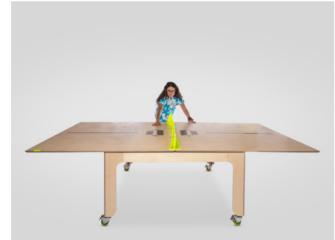

KEIGIO® TABLE, THE A4 PAPER PROPORTION TABLE WITH A SKATEBOARD SOUL.

The **KEIGIO® TABLE** is a carefully designed solution that addresses both our aesthetic preferences and space limitations.

It offers the flexibility to adjust its size effortlessly, transitioning from a **100x141** centimeter configuration that comfortably accommodates 6 people to a larger **141x200** centimeter setup that can seat 10 diners. The table is equipped with big longboard wheels, from the american brand **Orangatang**, making it very easy to move within your space.

After rotating, we can open the tabletop like a book, thus doubling the size of our table.

OPEN: 141x200x76 cm CLOSED: 100x141x76 cm

/3

12