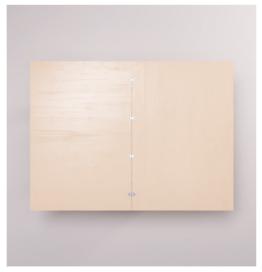

### "DIN A" PROPORTIONS

KEIGIO® TABLE sizes are all based on a single aspect ratio of the square root of 2, or approximately 1:1,41421.
As the DIN A4 standard sizes share the same aspect ratio (√2).
Open and Closed Table keep the same proportions.

KEIGIO® TABLE, THE A4 PAPER PROPORTION TABLE WITH A SKATEBOARD SOUL.

The **KEIGIO® TABLE** is a carefully designed solution that addresses both our aesthetic preferences and space limitations.

It offers the flexibility to adjust its size effortlessly, transitioning from a **100x141** centimeter configuration that comfortably accommodates 6 people to a larger **141x200** centimeter setup that can seat 10 diners. The table is equipped with big longboard wheels, from the american brand **Orangatang**, making it very easy to move within your space.

After rotating, we can open the tabletop like a book, thus doubling the size of our table.

OPEN: 141x200x76 cm CLOSED: 100x141x76 cm

/3

12