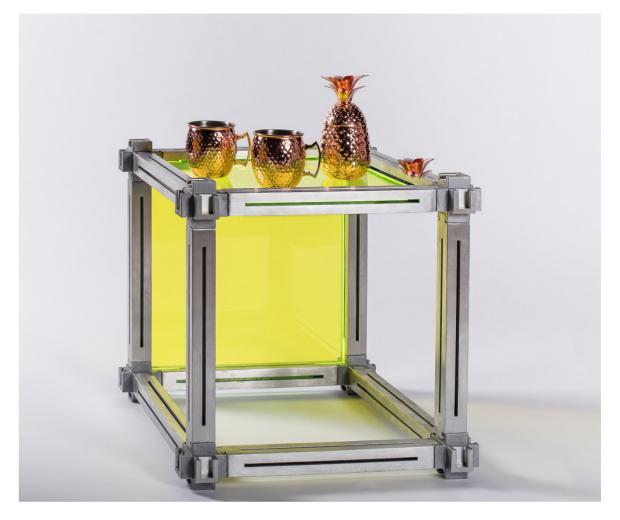

### TWINCOLOR MATERIAL

Twincolour is a range of wood fiber panels composed of two external layers of 3 mm Fibracolour Black E-Z and an internal layer of 10 mm Fibracolour in different colors.

All **KEIGIO® SHELF** is a Freestanding System without the need to be attached to the wall.

Module Frame Size: 52x52x52 cm

KEIGIO® SHELF is a Configurable Modular System to meet your personal requirements.

The **KEIGIO® SHELF** system is renowned for its adaptability to various spaces and needs. It offers an infinite number of configurations, allowing users to customize it according to their preferences. The shelf elements' joints and arms are constructed from molded raw aluminum, ensuring durability and stability.

What sets the **KEIGIO® SHELF** system apart is its intuitive assembly process. No additional tools are required to assemble the modules, which can be easily arranged in different sizes and configurations. This user-friendly feature makes it convenient for users to adjust the shelves according to their changing requirements.

To enhance its visual appeal, the **KEIGIO® SHELF** system provides a choice of surface materials. Users can select from stainless steel, security glass, or transparent methacrylate to suit their aesthetic preferences. This versatility allows the shelves to seamlessly integrate into any space, be it a home, office, or retail environment.