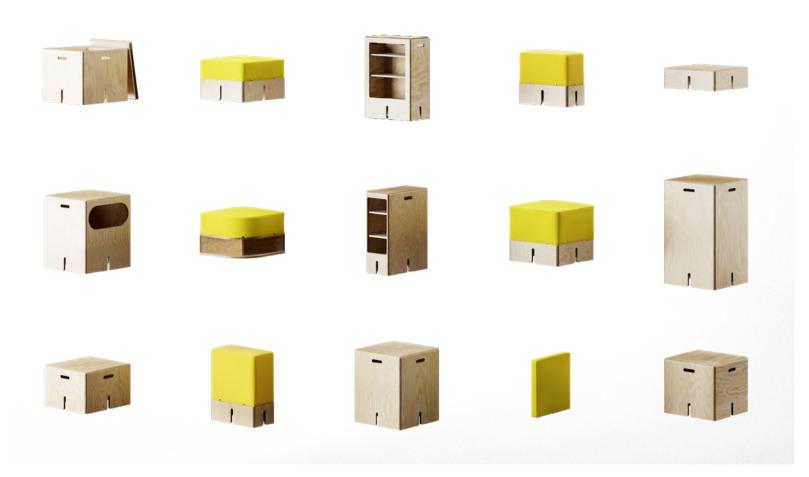

### **36x36 SYSTEM**

very proud of. It is a modular system consisting of interchangeable modules, all with a 36x36 centim- (h48), and backrests (h64). eter base.

Without a doubt, the **KEIGIO® 36x36** is the sofa system with the smallest modules on the market! The different modules vary in height and functionality.

There are **WOODEN** modules, perfect as support surfaces and for storing objects inside.

The KEIGIO® 36x36 is our first project that we are The SOFA PUFF modules come in three different heights and can be used as seats (h36), armrests

> The **SOFA PUFF** modules are made using comfortable foams of different densities and 6 cm of memory foam on top of everyone.

> The KEIGIO® 36x36 is completed with a set of **CUSHIONS** Fabrics, colors, as well as wooden materials can be chosen from a wide range of proposals or customised, if required.

The KEIGIO® 36x36 System offers 9 modules, many colors and 1000 ways to create a comfortable and personalized sofa.

The **KEIGIO® 36X36** modular system is essentially composed of 2 types of elements with the same dimensions that make them perfectly interchangeable: the comfortable **SOFA PUFF** seats and the **WOODEN** end table - box.

### 2. WOODEN

The **WOODEN** elements have a base of 36 x 36 centimeters and 3 possible heights of 36, 48 and 64 centimeters.

All the modules are built with strictly FSC wood.

They are perfect as **end table or** storage box.