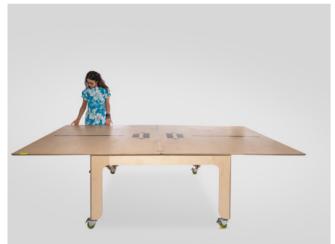

KEIGIO® TABLE, THE A4 PAPER PROPORTION TABLE WITH A SKATEBOARD SOUL.

The **KEIGIO® TABLE** is a carefully designed solution that addresses both our aesthetic preferences and space limitations.

It offers the flexibility to adjust its size effortlessly, transitioning from a **100x141** centimeter configuration that comfortably accommodates 6 people to a larger **141x200** centimeter setup that can seat 10 diners. The table is equipped with big longboard wheels, from the american brand **Orangatang**, making it very easy to move within your space.

After rotating, we can open the tabletop like a book, thus doubling the size of our table.

OPEN: 141x200x76 cm CLOSED: 100x141x76 cm

/3

12